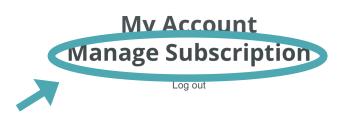

# **CREATE A CUSTOMER ACCOUNT**

## 1

Go to the 'account' icon on the home page located on the top right hand side (www.sprucecrossstitchbox.com)



### 2

Create your account (you may be required confirm your account via email)

|          | LUgin                 |  |
|----------|-----------------------|--|
| Email    |                       |  |
|          |                       |  |
|          |                       |  |
| Password |                       |  |
|          |                       |  |
|          | Forgot your password? |  |
|          |                       |  |
|          |                       |  |
|          | Create account        |  |
|          |                       |  |
|          |                       |  |

Login

#### 3

Choose 'manage subscription'



### 4

Now you'll have access to your account. You'll be able to

- update your address details
- update your payment details
- skip or upskip any of the upcoming subscription boxes
- cancel your subscription