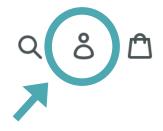

## 1

Go to the 'account' icon on the home page located on the top right hand side (www.sprucecrossstitchbox.com)