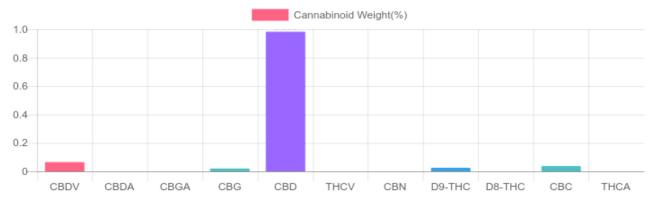

## Sample

0.025% D9-THC

0.983% Total CBD

320.5 mg Cannabinoids per unit

278.7 mg CBD per unit

1 unit = 30 ml per unit x density (0.945) x Cannabinoid concentration

## Cannabinoids Test

SHIMADZU INTEGRATED UPLC-PDA

GSL SOP 400 UPLOADED: 12/03/2020 17:55:59

| Cannabinoids       | LOQ    | weight(%) | mg/g   | mg/unit |
|--------------------|--------|-----------|--------|---------|
| D9-THC             | 10 PPM | 0.025%    | 0.253  | 7.2     |
| THCA               | 10 PPM | N/D       | N/D    | N/D     |
| CBD                | 10 PPM | 0.983%    | 9.832  | 278.7   |
| CBDA               | 20 PPM | N/D       | N/D    | N/D     |
| CBDV               | 20 PPM | 0.065%    | 0.653  | 18.5    |
| CBC                | 10 PPM | 0.037%    | 0.371  | 10.5    |
| CBN                | 10 PPM | N/D       | N/D    | N/D     |
| CBG                | 10 PPM | 0.020%    | 0.196  | 5.6     |
| CBGA               | 20 PPM | N/D       | N/D    | N/D     |
| D8-THC             | 10 PPM | N/D       | N/D    | N/D     |
| THCV               | 10 PPM | N/D       | N/D    | N/D     |
| TOTAL D9-THC       |        | 0.025%    | 0.025% | 7.2     |
| TOTAL CBD*         |        | 0.983%    | 9.832  | 278.7   |
| TOTAL CANNABINOIDS |        | 1.130%    | 11.305 | 320.5   |