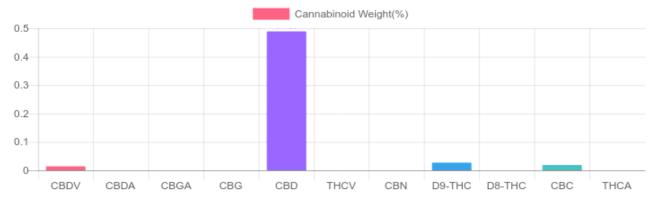

## Sample

0.027% D9-THC 0.489% Total CBD

155.4 mg Cannabinoids per unit 138.6 mg CBD per unit

1 unit = 30 ml per unit x density (0.945) x Cannabinoid concentration

## **Cannabinoids Test**

SHIMADZU INTEGRATED UPLC-PDA GSL SOP 400

| Cannabinoids       | LOQ    | weight(%) | mg/g   | mg/unit |
|--------------------|--------|-----------|--------|---------|
| D9-THC             | 10 PPM | 0.027%    | 0.266  | 7.5     |
| THCA               | 10 PPM | N/D       | N/D    | N/D     |
| CBD                | 10 PPM | 0.489%    | 4.890  | 138.6   |
| CBDA               | 20 PPM | N/D       | N/D    | N/D     |
| CBDV               | 20 PPM | 0.014%    | 0.144  | 4.1     |
| CBC                | 10 PPM | 0.019%    | 0.185  | 5.2     |
| CBN                | 10 PPM | N/D       | N/D    | N/D     |
| CBG                | 10 PPM | N/D       | N/D    | N/D     |
| CBGA               | 20 PPM | N/D       | N/D    | N/D     |
| D8-THC             | 10 PPM | N/D       | N/D    | N/D     |
| THCV               | 10 PPM | N/D       | N/D    | N/D     |
| TOTAL D9-THC       |        | 0.027%    | 0.027% | 7.5     |
| TOTAL CBD*         |        | 0.489%    | 4.890  | 138.6   |
| TOTAL CANNABINOIDS |        | 0.549%    | 5.485  | 155.4   |