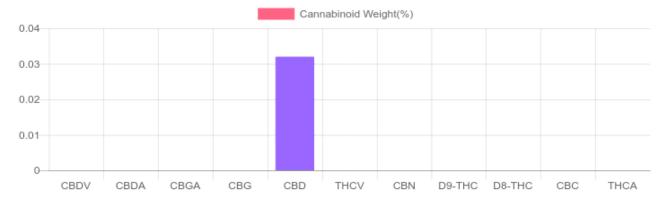

## Sample

N/D D9-THC 0.032% Total CBD

3.8 mg Cannabinoids per unit

3.8 mg CBD per unit

1 unit = 12.04 grams per unit x Cannabinoid concentration

## Cannabinoids Test

SHIMADZU INTEGRATED UPLC-PDA GSL SOP 400

UPLOADED: 12/03/2020 09:46:38

| Cannabinoids       | LOQ    | weight(%) | mg/g  | mg/unit |
|--------------------|--------|-----------|-------|---------|
| D9-THC             | 10 PPM | N/D       | N/D   | N/D     |
| THCA               | 10 PPM | N/D       | N/D   | N/D     |
| CBD                | 10 PPM | 0.032%    | 0.318 | 3.8     |
| CBDA               | 20 PPM | N/D       | N/D   | N/D     |
| CBDV               | 20 PPM | N/D       | N/D   | N/D     |
| CBC                | 10 PPM | N/D       | N/D   | N/D     |
| CBN                | 10 PPM | N/D       | N/D   | N/D     |
| CBG                | 10 PPM | N/D       | N/D   | N/D     |
| CBGA               | 20 PPM | N/D       | N/D   | N/D     |
| D8-THC             | 10 PPM | N/D       | N/D   | N/D     |
| THCV               | 10 PPM | N/D       | N/D   | N/D     |
| TOTAL D9-THC       |        | N/D       | N/D   | N/D     |
| TOTAL CBD*         |        | 0.032%    | 0.318 | 3.8     |
| TOTAL CANNABINOIDS |        | 0.032%    | 0.318 | 3.8     |