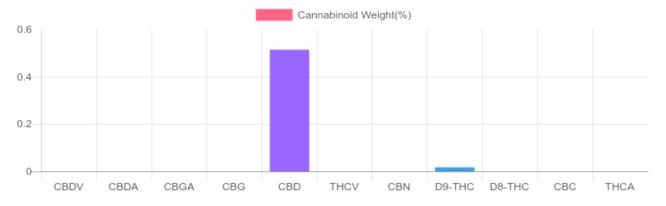

## Sample

0.017% D9-THC 0.514% Total CBD

150.7 mg Cannabinoids per unit 145.8 mg CBD per unit

1 unit = 30 ml per unit x density (0.945) x Cannabinoid concentration

## **Cannabinoids Test**

SHIMADZU INTEGRATED UPLC-PDA GSL SOP 400

| Cannabinoids       | LOQ    | weight(%) | mg/g   | mg/unit |
|--------------------|--------|-----------|--------|---------|
| D9-THC             | 10 PPM | 0.017%    | 0.174  | 4.9     |
| THCA               | 10 PPM | N/D       | N/D    | N/D     |
| CBD                | 10 PPM | 0.514%    | 5.142  | 145.8   |
| CBDA               | 20 PPM | N/D       | N/D    | N/D     |
| CBDV               | 20 PPM | N/D       | N/D    | N/D     |
| CBC                | 10 PPM | N/D       | N/D    | N/D     |
| CBN                | 10 PPM | N/D       | N/D    | N/D     |
| CBG                | 10 PPM | N/D       | N/D    | N/D     |
| CBGA               | 20 PPM | N/D       | N/D    | N/D     |
| D8-THC             | 10 PPM | N/D       | N/D    | N/D     |
| THCV               | 10 PPM | N/D       | N/D    | N/D     |
| TOTAL D9-THC       |        | 0.017%    | 0.017% | 4.9     |
| TOTAL CBD*         |        | 0.514%    | 5.142  | 145.8   |
| TOTAL CANNABINOIDS |        | 0.531%    | 5.316  | 150.7   |