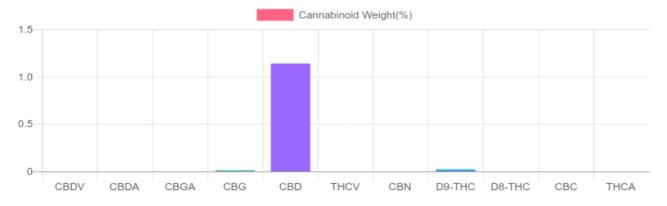

## Sample

0.022% D9-THC

1.137% Total CBD

332.3 mg Cannabinoids per unit 322.3 mg CBD per unit

1 unit = 30 ml per unit x density (0.945) x Cannabinoid concentration

## **Cannabinoids Test**

SHIMADZU INTEGRATED UPLC-PDA GSL SOP 400

| Cannabinoids       | LOQ    | weight(%) | mg/g   | mg/unit |
|--------------------|--------|-----------|--------|---------|
| D9-THC             | 10 PPM | 0.022%    | 0.222  | 6.3     |
| THCA               | 10 PPM | N/D       | N/D    | N/D     |
| CBD                | 10 PPM | 1.137%    | 11.367 | 322.3   |
| CBDA               | 20 PPM | N/D       | N/D    | N/D     |
| CBDV               | 20 PPM | N/D       | N/D    | N/D     |
| CBC                | 10 PPM | N/D       | N/D    | N/D     |
| CBN                | 10 PPM | N/D       | N/D    | N/D     |
| CBG                | 10 PPM | 0.013%    | 0.129  | 3.7     |
| CBGA               | 20 PPM | N/D       | N/D    | N/D     |
| D8-THC             | 10 PPM | N/D       | N/D    | N/D     |
| THCV               | 10 PPM | N/D       | N/D    | N/D     |
| TOTAL D9-THC       |        | 0.022%    | 0.022% | 6.3     |
| TOTAL CBD*         |        | 1.137%    | 11.367 | 322.3   |
| TOTAL CANNABINOIDS |        | 1.172%    | 11.718 | 332.3   |