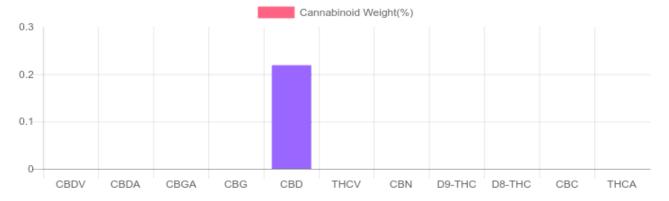

## Sample

N/D D9-THC 0.219% Total CBD

6.6 mg Cannabinoids per unit 6.6 mg CBD per unit

1 unit = 3.04 grams per unit x Cannabinoid concentration

## **Cannabinoids Test**

SHIMADZU INTEGRATED UPLC-PDA GSL SOP 400

| Cannabinoids       | LOQ    | weight(%) | mg/g  | mg/unit |
|--------------------|--------|-----------|-------|---------|
| D9-THC             | 10 PPM | N/D       | N/D   | N/D     |
| THCA               | 10 PPM | N/D       | N/D   | N/D     |
| CBD                | 10 PPM | 0.219%    | 2.187 | 6.6     |
| CBDA               | 20 PPM | N/D       | N/D   | N/D     |
| CBDV               | 20 PPM | N/D       | N/D   | N/D     |
| CBC                | 10 PPM | N/D       | N/D   | N/D     |
| CBN                | 10 PPM | N/D       | N/D   | N/D     |
| CBG                | 10 PPM | N/D       | N/D   | N/D     |
| CBGA               | 20 PPM | N/D       | N/D   | N/D     |
| D8-THC             | 10 PPM | N/D       | N/D   | N/D     |
| THCV               | 10 PPM | N/D       | N/D   | N/D     |
| TOTAL D9-THC       |        | N/D       | N/D   | N/D     |
| TOTAL CBD*         |        | 0.219%    | 2.187 | 6.6     |
| TOTAL CANNABINOIDS |        | 0.219%    | 2.187 | 6.6     |