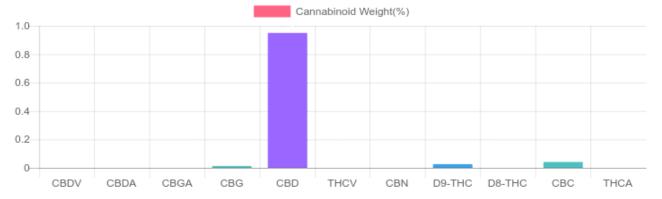

## Sample

0.026% D9-THC

0.950% Total CBD

292.1 mg Cannabinoids per unit

269.4 mg CBD per unit

1 unit = 30 ml per unit x density (.945) x Cannabinoid concentration

## Cannabinoids Test

SHIMADZU INTEGRATED UPLC-PDA GSL SOP 400

UPLOADED: 02/15/2021 18:27:03

| Cannabinoids       | LOQ    | weight(%) | mg/g   | mg/unit |
|--------------------|--------|-----------|--------|---------|
| D9-THC             | 10 PPM | 0.026%    | 0.256  | 7.3     |
| THCA               | 10 PPM | N/D       | N/D    | N/D     |
| CBD                | 10 PPM | 0.950%    | 9.504  | 269.4   |
| CBDA               | 20 PPM | N/D       | N/D    | N/D     |
| CBDV               | 20 PPM | N/D       | N/D    | N/D     |
| CBC                | 10 PPM | 0.041%    | 0.412  | 11.7    |
| CBN                | 10 PPM | N/D       | N/D    | N/D     |
| CBG                | 10 PPM | 0.013%    | 0.130  | 3.7     |
| CBGA               | 20 PPM | N/D       | N/D    | N/D     |
| D8-THC             | 10 PPM | N/D       | N/D    | N/D     |
| THCV               | 10 PPM | N/D       | N/D    | N/D     |
| TOTAL D9-THC       |        | 0.026%    | 0.026% | 7.3     |
| TOTAL CBD*         |        | 0.950%    | 9.504  | 269.4   |
| TOTAL CANNABINOIDS |        | 1.030%    | 10.302 | 292.1   |