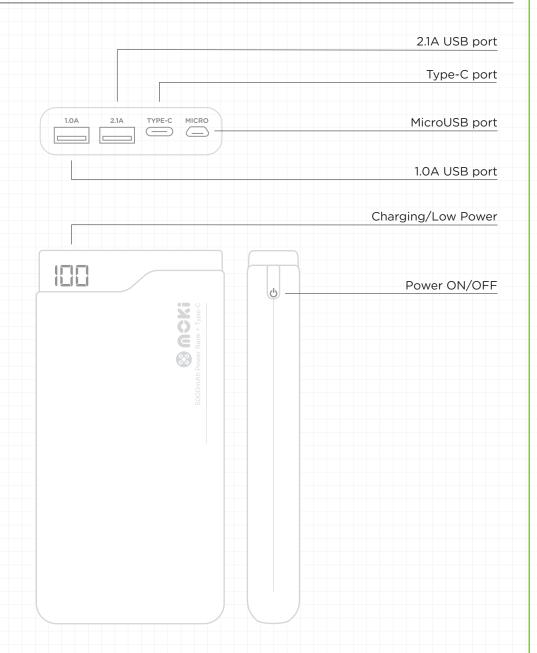

# **PRODUCT OVERVIEW**

# Recharge Power Bank+

Use the *included cable* or a Type-C to USB cable (sold separately) to recharge the *Power Bank+*.

Insert the MircoUSB (or Type-C) plug into the MicroUSB (or Type-C) port located on the top of the *Power Bank+* (see *Product Overview*).

Connect the USB plug to a USB port on a PC, laptop or USB power adaptor.

Power Bank+ LED percentage amount will increase as it charges. Recharge times will vary depending on the output power of the USB port used.

LED will display "100" when the *Power Bank+* is fully charged. Disconnect the charge cable.

#### Charging your device

Insert the cable into the appropriate port on your *Power Bank+*.

Insert opposite end into the device that requires charging.

LED will indicate that the device is being charged, and how much charge is left in the *Power Bank+*.