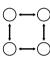

#### 3 SPACING

Crystals are placed on the net in a grid formation with a minimum distance between each stone of 1mm. The spacing can be customized according to your preference.