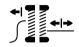

#### 7 APPLICATION

Crystal Net can be applied by hotfix [10] (from size ss16) or sewing, both by hand [9] or machine [8]. For precise application, please consult our Crystal Net Application Manual at www. preciosacomponents.com/applications.