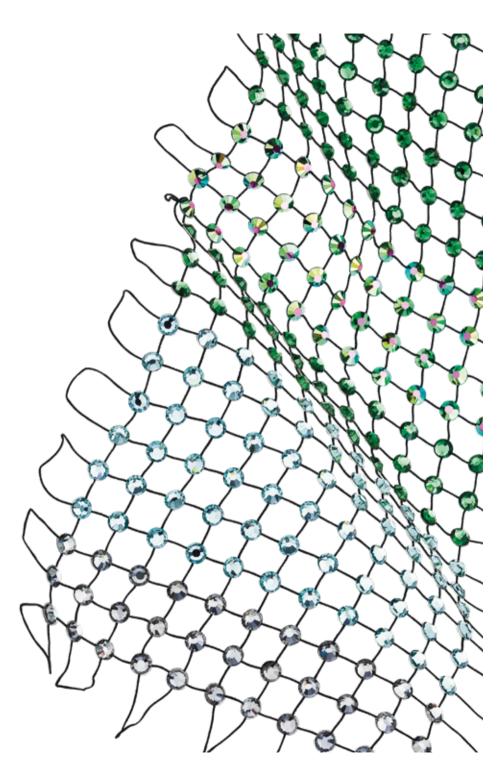

# Crystal Net

Crystal Net is created by applying any combination of up to ten different sizes, colors and shapes of our premium quality machine-cut hotfix Chaton Roses MAXIMA and assortment of flatback stones in a grid formation to the intersecting points of a net according to the specified design or motif. Depending on its intended use, crystal net can be made with elastic or non-elastic string and with loose, looped, filled-in or neat edges. Crystal Net is available in our regular assortment of colors and coatings suitable for hotfix application and in eight stone sizes from ss10 – ss48. A minimum of 1mm spacing between each stone is required. Crystal Net is suitable for sewing and hotfix application, both by hand and machine.

#### 1 STONE COLORS AND SIZES

Crystal Net is created with any combination of up to ten different sizes, colors and shapes of Chaton Roses MAXIMA and flatback stones suitable for hotfix application.

#### 3 SPACING

Crystals are placed on the net in a grid formation with a minimum distance between each stone of 1mm. The spacing can be customized according to your preference.

#### 4 EDGE

Crystal Net comes with four possibilities of edges: loose [1], looped [2], filled-in [3] and neat [4], which should be selected according to the net's intended use.