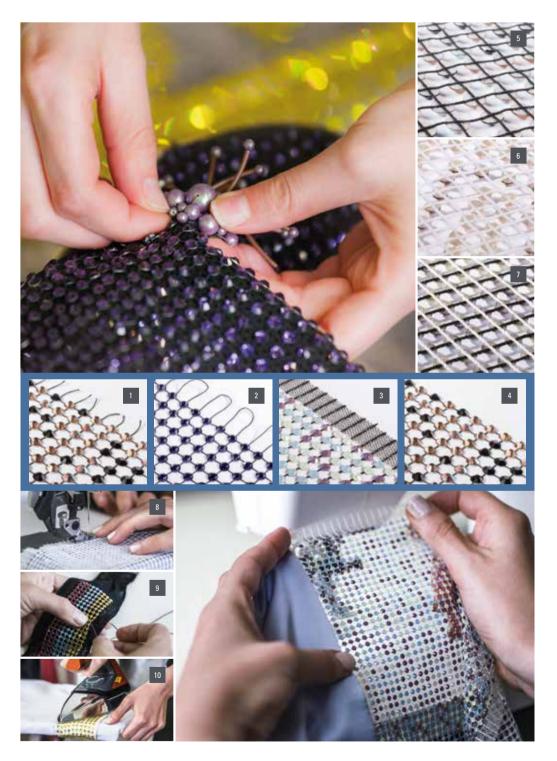

#### 1 STONE COLORS AND SIZES

Crystal Net is created with any combination of up to ten different sizes, colors and shapes of Chaton Roses MAXIMA and flatback stones suitable for hotfix application.

#### 2 STRING TYPE AND COLOR

Crystal Net can be created with either elastic or non-elastic string in white [6], black [5] or mixed [7]. Other colors are also available upon request but may require an MOQ.

#### 3 SPACING

Crystals are placed on the net in a grid formation with a minimum distance between each stone of 1mm. The spacing can be customized according to your preference.

#### 4 EDGE

Crystal Net comes with four possibilities of edges: loose [1], looped [2], filled-in [3] and neat [4], which should be selected according to the net's intended use.

#### 7 APPLICATION

Crystal Net can be applied by hotfix [10] (from size ss16) or sewing, both by hand [9] or machine [8]. For precise application, please consult our Crystal Net Application Manual at www. preciosacomponents.com/applications.