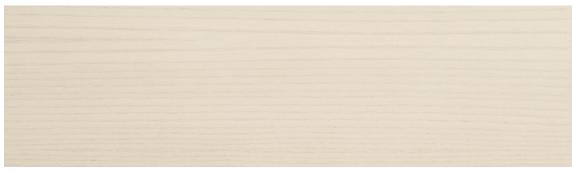

## WOODEN SAMPLES

Ashwood natural

Ashwood painted Walnut

Ashwood painted Heat Treated

Ashwood painted Grey

Ashwood painted Black

## **DATASHEET**

Wooden samples are in ashwood painted open pore. Colours are indicative. Due to technical reasons it is not possible to guarantee the same tonality of colour from one lot to the other.