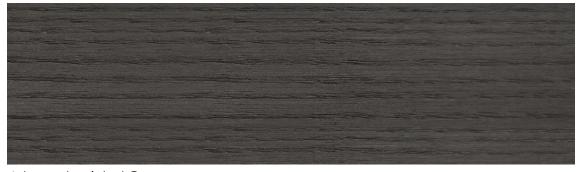

## WOODEN SAMPLES

Ashwood natural

Ashwood painted Walnut

Ashwood painted Heat Treated

Ashwood painted Grey

Ashwood painted Black

## **DATASHEET**

Wooden samples are in ashwood painted open pore. Colours are indicative. Due to technical reasons it is not possible to guarantee the same tonality of colour from one lot to the other.