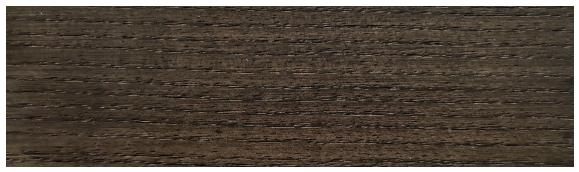

## WOODEN SAMPLES

Ashwood natural

Ashwood painted Walnut

Ashwood painted Heat Treated

Ashwood painted Grey

Ashwood painted Black

## **DATASHEET**

Wooden samples are in ashwood painted open pore. Colours are indicative. Due to technical reasons it is not possible to guarantee the same tonality of colour from one lot to the other.