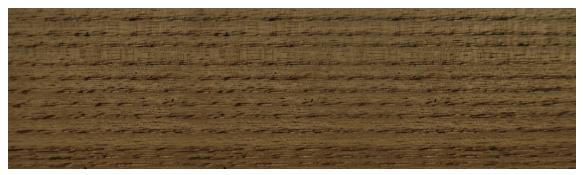

## WOODEN SAMPLES

Ashwood natural

Ashwood painted Walnut

Ashwood painted Heat Treated

Ashwood painted Grey

Ashwood painted Black

## **DATASHEET**

Wooden samples are in ashwood painted open pore. Colours are indicative. Due to technical reasons it is not possible to guarantee the same tonality of colour from one lot to the other.