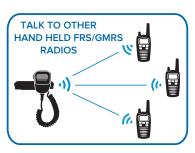

### Additional Features

Programmable Squelch • Keypad Lock • Monitor Mode • Keystroke Tones • Backlit Display • Compatible with all Midland FRS/GMRS Radios