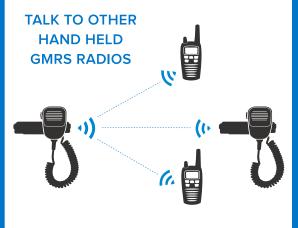

## MXT115AGVP3 KEY FEATURES

- Full 15 Watt Radio
- 8 GMRS Repeater Channels for Increased Communication Range
- 15 High Power GMRS Channels
- 142 Privacy Codes
- Split Tone Capable
- NOAA Weather Radio
- USB-C for Fast Charging
- Silent Operation
- Channel Scan and Monitor Mode
- Programmable Squelch
- Keypad Lock and Keystroke Tones
- Backlit Display
- Compatible with all Midland Handheld FRS/GMRS Radios
- GMRS License Required