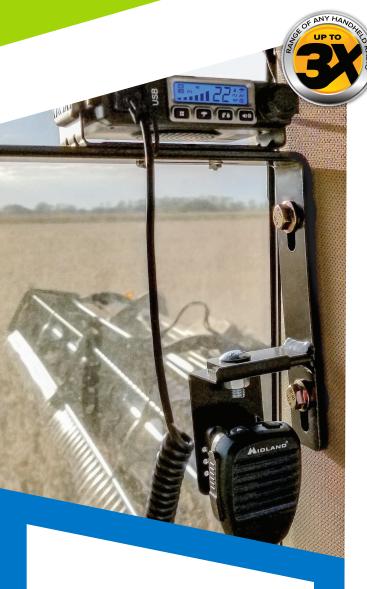

## MICROMOBILE® GMRS TWO-WAY RADIO

Improve communication efficiency during the farming season with the Midland MXT115AGVP3 MicroMobile® Farm Tractor Radio Kit. The kit contains the powerful MXT115 15-Watt GMRS Two-Way Radio and the necessary hardware needed to install on a tractor via mirror mount or factory NMO mount. The Midland MXT115AGVP3 works great in tractors, combines, self-propelled sprayers and forage harvesters, backhoes, UTVs, semi and pickup trucks and many other farm applications.