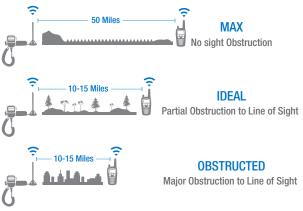

\*These are estimated distances based on field use and advertised ranges. Actual distance may vary.

© Midland Radio Corporation. 5900 Parretta Drive, Kansas City, Mo 64120. Ph (816) 241-8500 - Fax (816) 241-5713 Weather and other hazard information brought to you by the National Oceanic and Atmospheric Administration and Environment Canada.

Features and specifications are subject to change without notice.

For more information about our products and accessories, visit our website at midlandusa.com

\*Maximum range can only be achieved over water or open rural areas under optimum conditions.