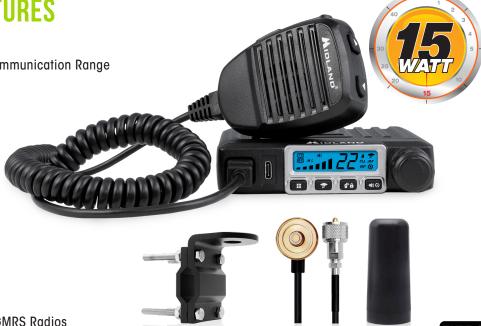

## MICROMOBILE® GMRS TWO-WAY RADIO

Improve communication efficiency during the farming season with the Midland MXT115AGVP3 MicroMobile® Farm Tractor Radio Kit. The kit contains the powerful MXT115 15-Watt GMRS Two-Way Radio and the necessary hardware needed to install on a tractor via mirror mount or factory NMO mount. The Midland MXT115AGVP3 works great in tractors, combines, self-propelled sprayers and forage harvesters, backhoes, UTVs, semi and pickup trucks and many other farm applications.

## MXT115AGVP3 KEY FEATURES

- Full 15 Watt Radio
- 8 GMRS Repeater Channels for Increased Communication Range
- 15 High Power GMRS Channels
- 142 Privacy Codes
- Split Tone Capable
- NOAA Weather Radio
- USB-C for Fast Charging
- Silent Operation
- Channel Scan and Monitor Mode
- Programmable Squelch
- Keypad Lock and Keystroke Tones
- Backlit Display
- Compatible with all Midland Handheld FRS/GMRS Radios
- GMRS License Required

## **PACKAGE INCLUDES**

- One MXT115 MicroMobile® GMRS 2-Way Radio
- One MXTA23 Roll Bar / Mirror Mount
- One MXTA24 6-Meter (19.6 ft.) Antenna Cable
- One MXTA25 3dB Gain "Ghost" Antenna

Reliable Communication
For Every Adventure