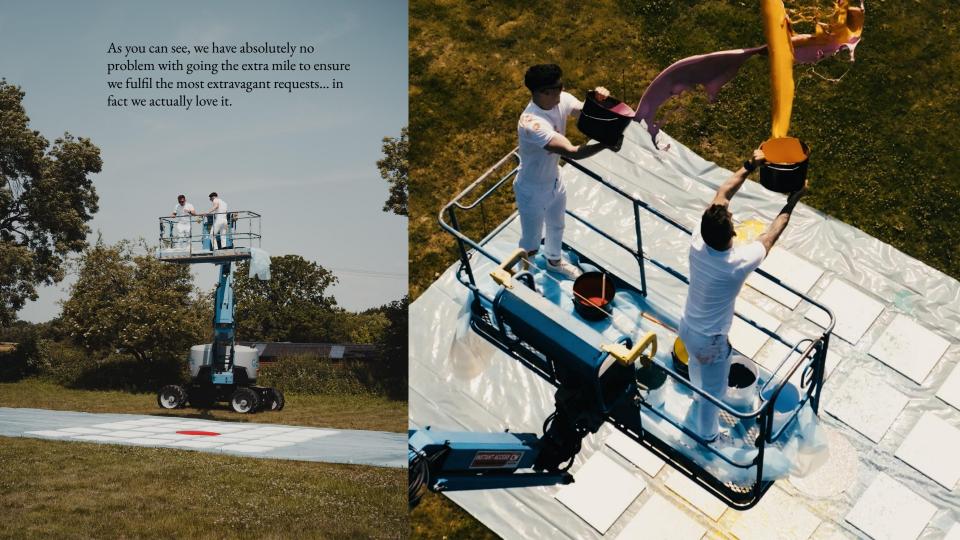

## Leave it to us...

Once the artwork is complete, we will be in touch with a date for us to intall. No matter where the artwork is going, we have the gear to make it happen. Once we've gone, it'll be like we've never been there.. apart from the stunning artwork left on your wall.

Installation is optional\*