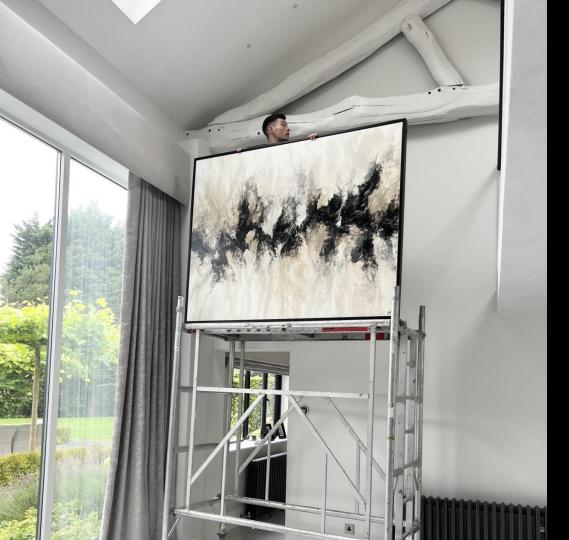

## Leave it to us...

Once the artwork is complete, we will be in touch with a date for us to intall. No matter where the artwork is going, we have the gear to make it happen. Once we've gone, it'll be like we've never been there.. apart from the stunning artwork left on your wall.