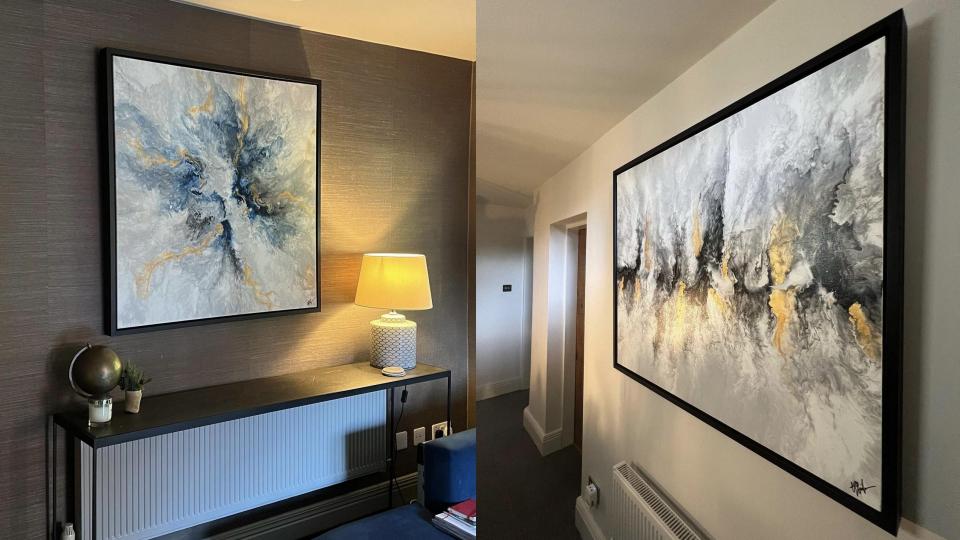

## Bespoke artwork...

In my bespoke artwork service, I create custom pieces of art that are tailored specifically to your individual preferences and vision.

Each artwork is a one-of-a-kind creation, designed to reflect your unique personality, style, and preferences. Whether you're looking for a stunning centerpiece for your home or workspace.

My bespoke artwork service allows you to collaborate with me to bring your ideas to life. From selecting the color palette and style to incorporating personal elements, I work closely with you to ensure that the final piece resonates deeply and aligns perfectly with your vision.