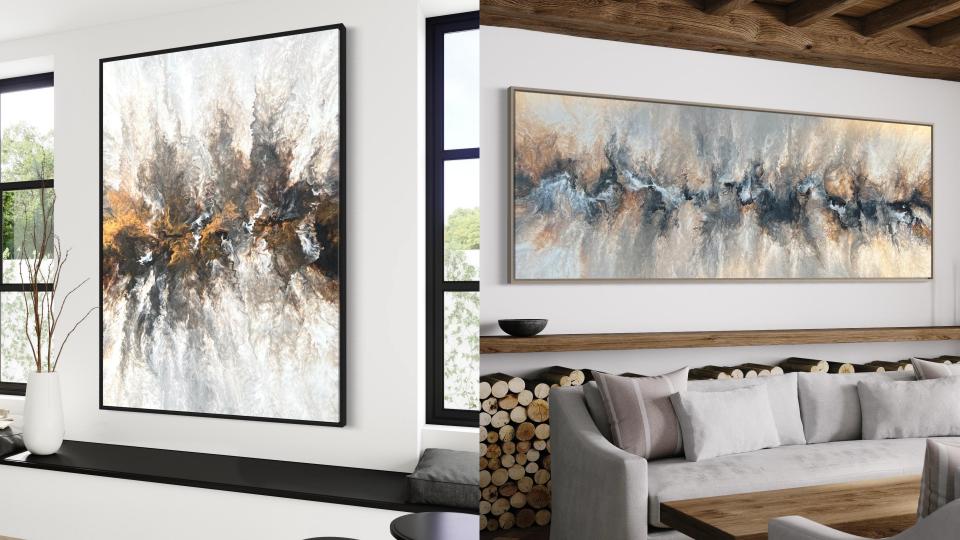

## Bespoke artwork...

In my bespoke artwork service, I create custom pieces of art that are tailored specifically to your individual preferences and vision.

Each artwork is a one-of-a-kind creation, designed to reflect your unique personality, style, and preferences. Whether you're looking for a stunning centerpiece for your home or workspace.

My bespoke artwork service allows you to collaborate with me to bring your ideas to life. From selecting the color palette and style to incorporating personal elements, I work closely with you to ensure that the final piece resonates deeply and aligns perfectly with your vision.