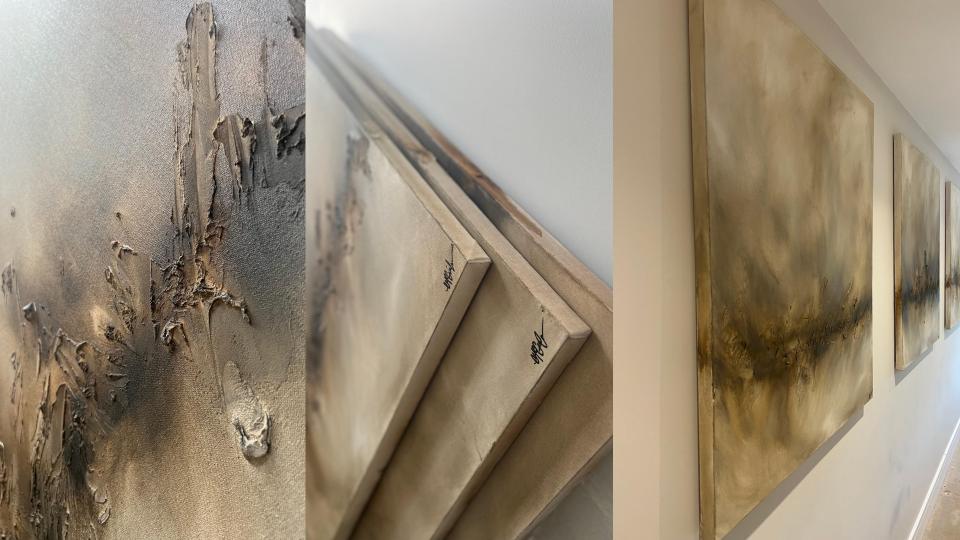

## Bespoke artwork...

In my bespoke artwork service, I create custom pieces of art that are tailored specifically to your individual preferences and vision.

Each artwork is a one-of-a-kind creation, designed to reflect your unique personality, style, and preferences. Whether you're looking for a stunning centerpiece for your home or workspace.

My bespoke artwork service allows you to collaborate with me to bring your ideas to life. From selecting the color palette and style to incorporating personal elements, I work closely with you to ensure that the final piece resonates deeply and aligns perfectly with your vision.