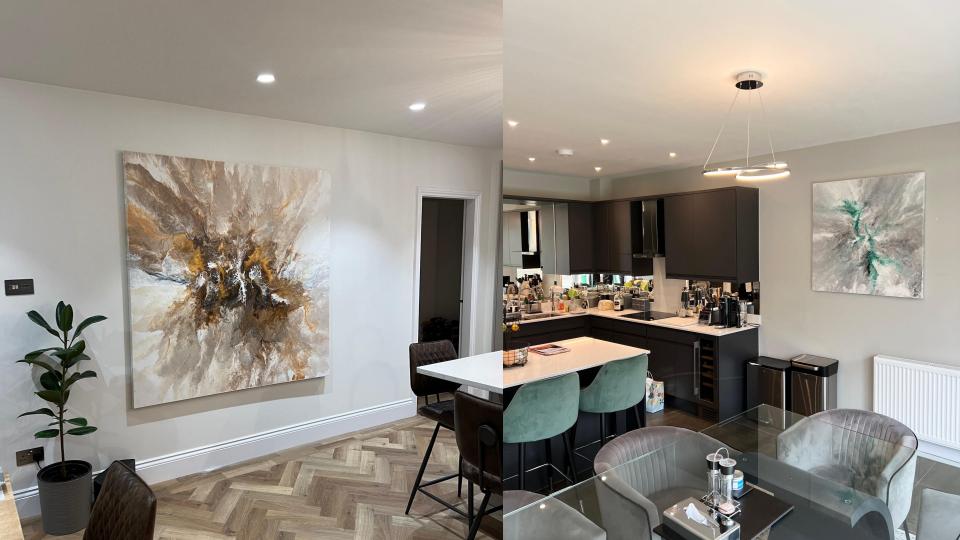

## Bespoke artwork...

In my bespoke artwork service, I create custom pieces of art that are tailored specifically to your individual preferences and vision.

Each artwork is a one-of-a-kind creation, designed to reflect your unique personality, style, and preferences. Whether you're looking for a stunning centerpiece for your home or workspace.

My bespoke artwork service allows you to collaborate with me to bring your ideas to life. From selecting the color palette and style to incorporating personal elements, I work closely with you to ensure that the final piece resonates deeply and aligns perfectly with your vision.