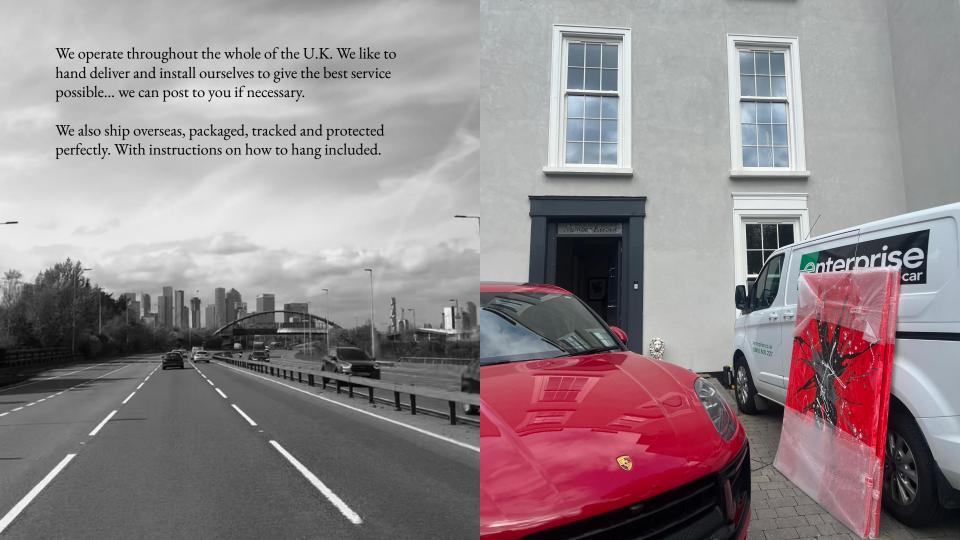

## Leave it to us...

Once the artwork is complete, we will be in touch with a date for us to intall. No matter where the artwork is going, we have the gear to make it happen. Once we've gone, it'll be like we've never been there.. apart from the stunning artwork left on your wall.

Installation is optional\*