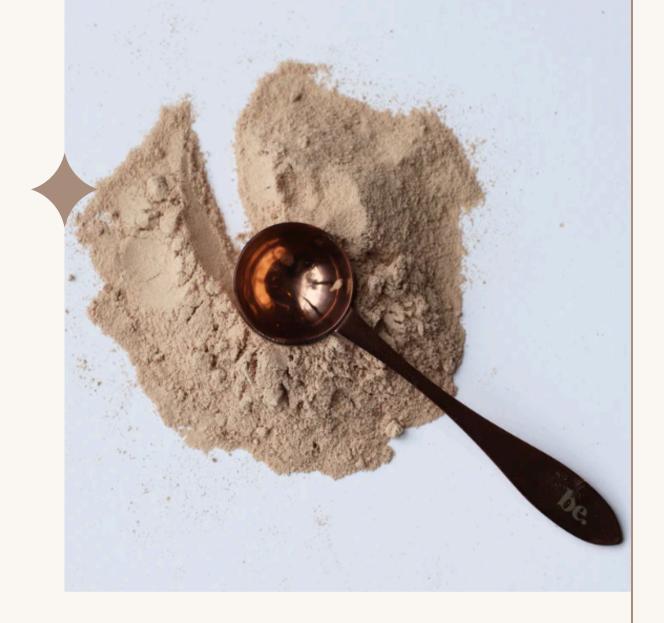

# Rose Gold Spoon \$24.95

Ensure you get the exact collagen you need using our beautiful rose gold serving spoon. Simply add one spoonful of be. into your water, coffee, smoothie or favourite recipe. Our serving spoons are dishwasher safe and look cute as on your kitchen bench!

Holds 10gm.