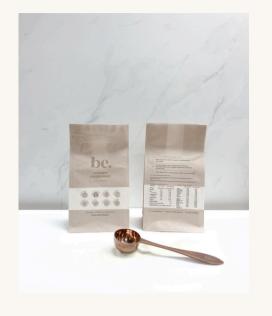

# Rose Gold Spoon \$24.95

Ensure you get the exact collagen you need using our beautiful rose gold serving spoon. Simply add one spoonful of be. into your water, coffee, smoothie or favourite recipe. Our serving spoons are dishwasher safe and look cute as on your kitchen bench!

Holds 10gm.