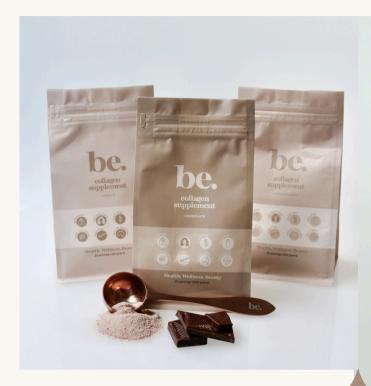

# Bestselling Body Nurturing Bundles

The best love for the body, is felt from within.

- Perfect for travel
- No waste sachets
- Pre & post-workout
- No measuring, single serve sachets for on the go.

# l. <u>Collagen Combo Travel Pack \$20</u> (<u>\$30 Value</u>)

#### Includes:

- 2 x 10gm Pure be. Collagen Travel Sachets
- 2 x 10gm Vanilla be. Collagen Travel Sachets
- 2 x 10gm Chocolate be. Collagen Travel Sachets

- Perfect for travel
- Pre & post-workout
- Biodegradable packaging
- Dishwasher safe
- No measuring, single serve sachets for on the go.