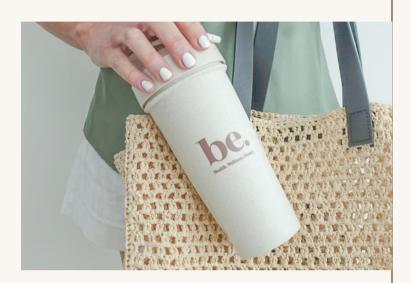

### Sustainable Wheat Straw Shaker \$19

Proudly made from eco-friendly wheat straw (30%) and recycled plastic (70%). Perfect for taking be. on-the-go and a great addition to workouts.

- Capacity: 600ml
- Size: 23\*10cm
- Eco-Friendly Sustainable Wheat Straw
- BPA Free
- Leak-proof Seal
- Dishwasher Safe
- Shatter-proof