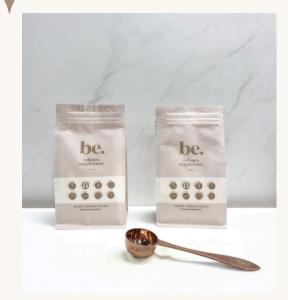

# 3. <u>Duo Packs \$110 (\$124 Value)</u>

Includes:

2 x 250gm packs of any of your favourite be. Collagen flavours

- Add to all cooking and beverages
- Breakfast: add to juice or yoghurt
- Lunch: add to soups or coffee
- Dinner: sprinkle in pasta sauces or roasted veggies
- Three months supply of 10gm daily serves.