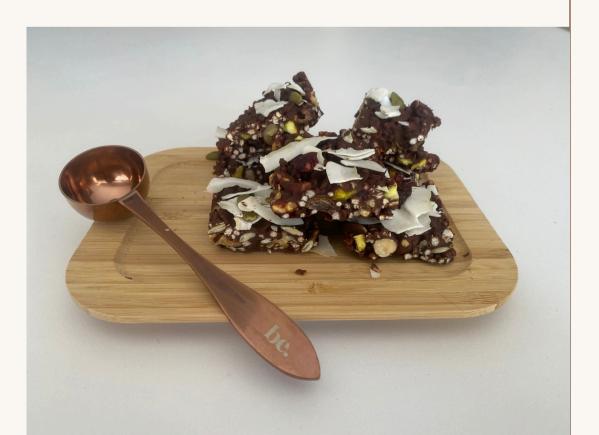

# Rose Gold Spoon \$24.95

Ensure you get the exact collagen you need using our beautiful rose gold serving spoon. Simply add one spoonful of be. into your water, coffee, smoothie or favourite recipe. Our serving spoons are dishwasher safe and look cute as on your kitchen bench!

Holds 10gm.