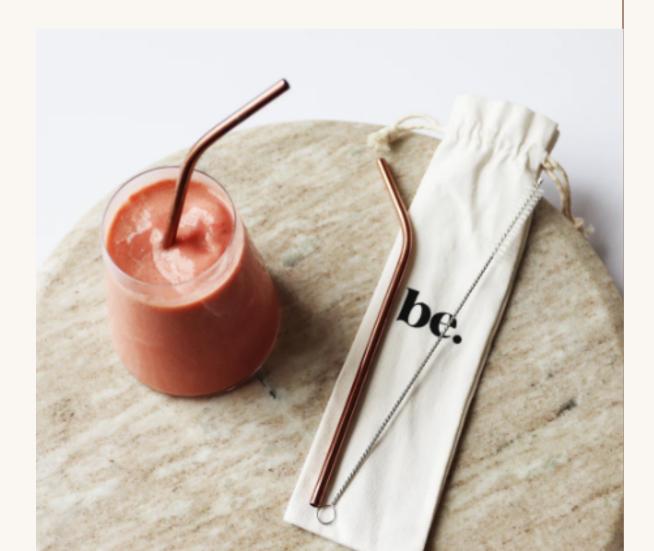

# Rose Gold Reusable Metal Straws \$14.95

Sip your collagen in style with our reusable metal straws.

Our zero waste straw bundle comes with two reusable straws and a straw brush because we're all about cleanliness and reducing waste!

The straws and the brush are dishwasher safe.