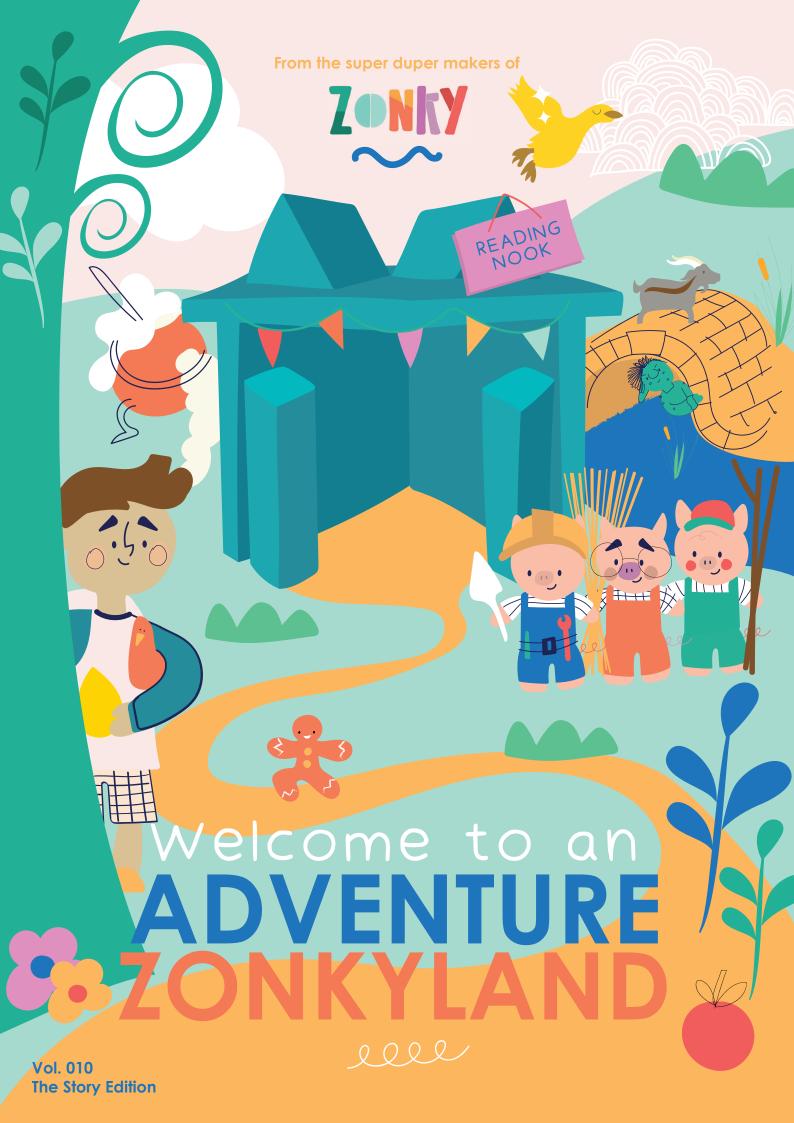

### Little Red Winding Hood

Can you help Red Riding Hood find the correct route to her tasty red apples?

Which colour star leads the way to the apples?

## Who am I?

Which fairytale story are the below statements related to?



## Make your own story

Your adventure starts in the woods.

#### Along the way you meet a:

★ Goblin ★ Rabbit

Wizard
 Talking tree

#### Outside is a chest full of:

★ A gold coin
 ★ A cupcake
 ★ A book

### You're going on an adventure to a desert island!

#### But first, choose your companion:

| Gnome   |
|---------|
| Dog     |
| Unicorn |

★ ★ ★ Fairy
 ★ Dragon
 ★ Mermaid

#### You arrive at a:

- ★ Haunted House
  ★ Mole hill
- **Pixie treehouse**



You come across a river you need to cross over. Do you:

- ★ Sail on a boat
- ★ Ride on a crocodile
- \s