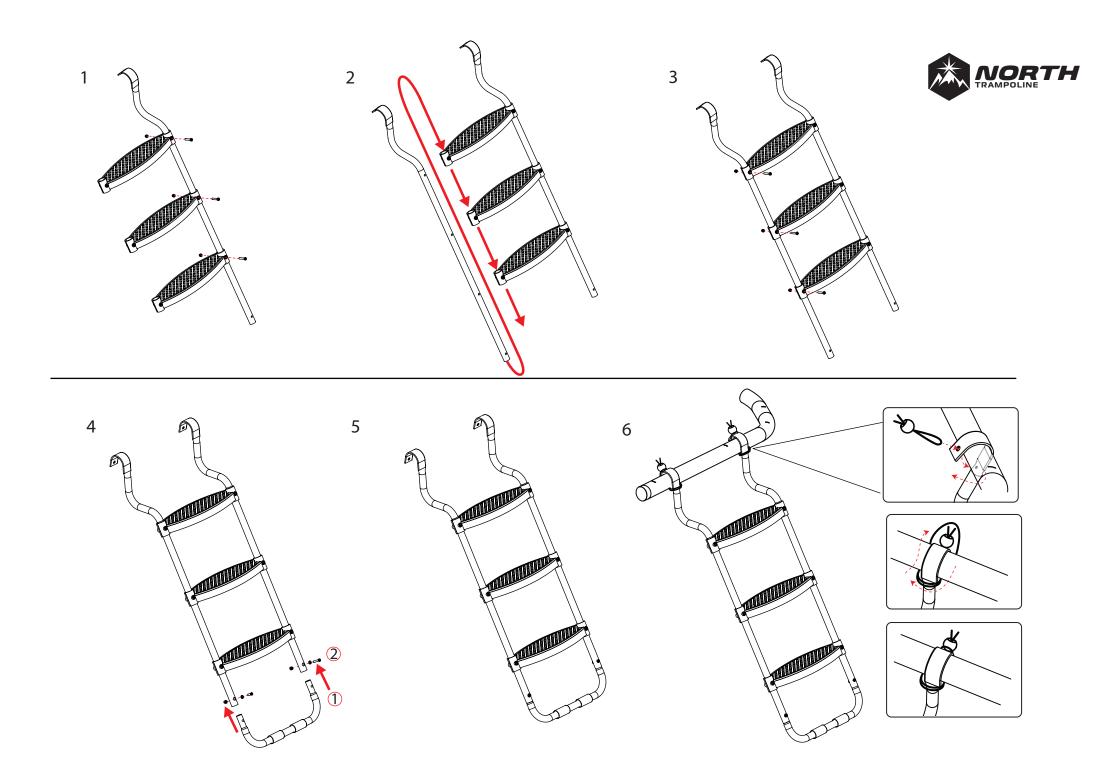

not for children under 6 years. • Read the assembly, care, maintenance, and use instructions in this manual prior to assembling and using this equipment. Save this manual for future reference.

## **CARE AND MAINTENANCE**

If your ladder becomes dirty, spray with water to clean. Do not allow use of the ladder until completely dry. Check all hardware before each use. Tighten any bolts and nuts that have become loose. If you notice any broken parts, put your trampoline ladder away until it can be fixed.

The terms and conditions of North Trampoline's general warranty can be accessed on www.northtrampoline.com/ warranties as well as on the individual retailer's website.

North Trampoline, INC. C / O THORELLI AND ASSOCIATES 70 West Madison ST., STE 5750 Chicago, IL 60602

Item no: NA100020