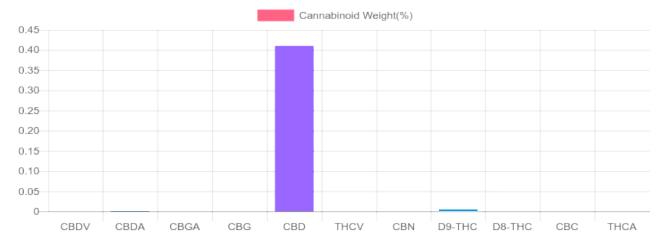

## **Cannabinoids Test**

| cannabinoids       | weight(%) | weight(%) | mg/g   | mg/unit |
|--------------------|-----------|-----------|--------|---------|
| D9-THC             | 10 PPM    | 0.010     | 0.1311 | 0.1311  |
| THCA               | 10 PPM    | N/D       | N/D    | N/D     |
| CBD                | 10 PPM    | 0.343     | 3.430  | 3.430   |
| CBDA               | 20 PPM    | N/D       | N/D    | N/D     |
| CBDV               | 20 PPM    | N/D       | N/D    | N/D     |
| CBC                | 10 PPM    | N/D       | N/D    | N/D     |
| CBN                | 10 PPM    | N/D       | N/D    | N/D     |
| CBG                | 10 PPM    | N/D       | N/D    | N/D     |
| CBGA               | 20 PPM    | N/D       | N/D    | N/D     |
| D8-THC             | 10 PPM    | N/D       | N/D    | N/D     |
| THCV               | 10 PPM    | N/D       | N/D    | N/D     |
| TOTAL D9-THC       |           | 0.010     | 0.131  | 0.131   |
| TOTAL CBD*         |           | 0.343     | 3.430  | 3.430   |
| TOTAL CANNABINOIDS |           | 0.353     | 3.651  | 3.561   |