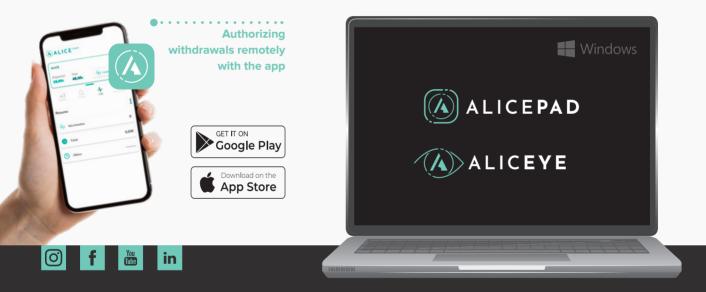

#### **App ALICE 4CASH**

Access ALICE's data and authorize withdrawals wherever you are, with an app available on Google Play and on the App Store.

#### ALICEYE

Control your ALICE remotely, accessing all the functions, through a software available for Windows.

### ALICEPAD

Communicate a value to be received to ALICE through your Windows computer.

t. +351 253 096 790 | e. info@4cash.pt

www.alice4cash.com