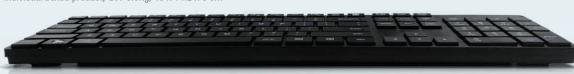

Black Super Slim Multimedia Keyboard - FRENCH

Order Code: KYBAC301-PBLK-FR

Accuratus 301 - PS2 Compact Super Slim Multimedia Keyboard with Square Framed Laser Etched Keys - French

The Accuratus 301 keyboard is a compact layout keyboard but in an extra slim - minimalist casing. The 301 has a special type of square framed keycap which are slimline and have a soft touch and tactile feel, setting you up for hours of comfortable typing. With a framed keycap design, the keys cannot easily be pulled off, especially good for the EPOS sector and disruptive children in schools. The 301 also offers clear easy read laser etched key legends, meaning the letters will always remain fresh throughout the life of the keyboard.

## Specifications -

About -

- · PS2 wired connection
- Black case and keys (white also available and other colours made on request)
- Integrated numeric keypad, perfect for number crunching with finance and spreadsheets
- 13 Multimedia and internet hot keys including my computer and calculator
- · Slim special square style minimal keycap structure, with membrane key mechanism • FN key to multiplex some of the F keys to multimedia keys
- · Keys have a soft and tactile feel allowing for comfortable and natural typing
- · Laser etched key legends for long life and durability
- · Framed keys so that the keys cannot easily be pulled off, especially good for disruptive children in schools
- Compact and slim design only half the height of a standard keyboard
- An excellent counterpart to your high end PC & LCD screen
- Status LED's (Caps, Num & Scroll Lock)
- · Brown box environment friendly packaging