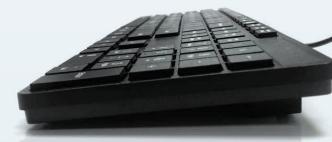

The 301 is finished in black durable plastics giving a clean, fresh and modern feel to any home, office or computer environment.

## Physical Specifications -

- Dimensions: 415 x 114 x 28 mm (l x w x h)
- Weight: 430g
- Cable Length: 1.5M