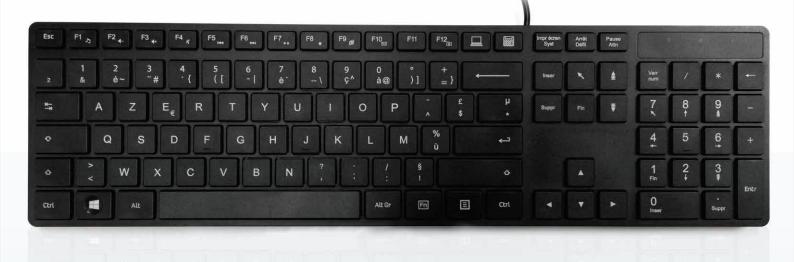

Black Super Slim Multimedia Keyboard - FRENCH

Order Code: KYBAC301-PBLK-FR

Accuratus 301 - PS2 Compact Super Slim Multimedia Keyboard with Square Framed Laser Etched Keys - French

The Accuratus 301 keyboard is a compact layout keyboard but in an extra slim - minimalist casing. The 301 has a special type of square framed keycap which are slimline and have a soft touch and tactile feel, setting you up for hours of comfortable typing. With a framed keycap design, the keys cannot easily be pulled off, especially good for the EPOS sector and disruptive children in schools. The 301 also offers clear easy read laser etched key legends, meaning the letters will always remain fresh throughout the life of the keyboard.

## Specifications -

About -

- · PS2 wired connection
- Black case and keys (white also available and other colours made on request)
- Integrated numeric keypad, perfect for number crunching with finance and spreadsheets
- 13 Multimedia and internet hot keys including my computer and calculator
- · Slim special square style minimal keycap structure, with membrane key mechanism • FN key to multiplex some of the F keys to multimedia keys
- · Keys have a soft and tactile feel allowing for comfortable and natural typing
- · Laser etched key legends for long life and durability
- · Framed keys so that the keys cannot easily be pulled off, especially good for disruptive children in schools
- Compact and slim design only half the height of a standard keyboard
- An excellent counterpart to your high end PC & LCD screen
- Status LED's (Caps, Num & Scroll Lock)
- · Brown box environment friendly packaging