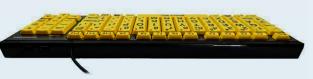

MAC OS X
LINUX

USB
Plug and Play

Co

For users with vision impairment the Accuratus Monster 2 High Visibility is the perfect aid when using a computer. The keyboard has large oversized keys and high visibility large black legends against a bright yellow background, offering maximum visibility. The Monster has many other excellent features including, UV protected key legends for excellent durability, a 2 port USB 2.0 Hub in the rear for easy connectivity and a detachable wrist-pad.

## Specifications -

About

- USB 'plug and play' connection Black case with modern gloss piano black beveled edge
- Large 1 inch square keys (24mm)
- Two port USB 2.0 Hub in the rear
- Same outer size as a conventional keyboard
- Detachable wrist pad for comfortable typing
- Mixed, High Visibility or High Contrast keys (only 1 style per carton)
- Easy to learn text written on the keys (tab, capitals, shift, spacebar, enter and backspace), so that you can easily find these keys if you are unfamiliar with a keyboard
- Large F1 to F12 function keys, including separate Escape key
- · Designed with spill holes in the base of the keyboard so that any minor spillages can escape without damaging the keyboard membrane
- Uppercase legends or large bold legends on high vis/contrast models
- Durable fold down feet providing keyboard tilt
- Tactile feedback responsive keys
- Upper case US English key layout.
- Capitals (Caps lock) green status LED
- 1 Year warranty
- · Full retail packaging