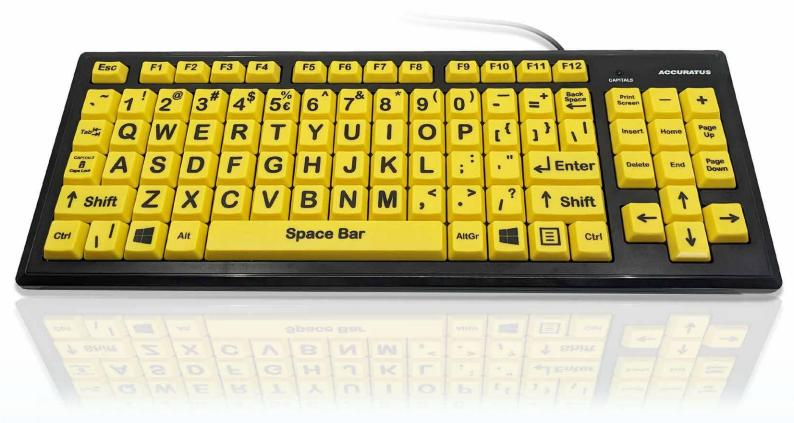

MAC OS X
LINUX

USB
Plug and Play

Co

For users with vision impairment the Accuratus Monster 2 High Visibility is the perfect aid when using a computer. The keyboard has large oversized keys and high visibility large black legends against a bright yellow background, offering maximum visibility. The Monster has many other excellent features including, UV protected key legends for excellent durability, a 2 port USB 2.0 Hub in the rear for easy connectivity and a detachable wrist-pad.

## Specifications -

About

- USB 'plug and play' connection Black case with modern gloss piano black beveled edge
- Large 1 inch square keys (24mm)
- Two port USB 2.0 Hub in the rear
- Same outer size as a conventional keyboard
- Detachable wrist pad for comfortable typing
- Mixed, High Visibility or High Contrast keys (only 1 style per carton)
- Easy to learn text written on the keys (tab, capitals, shift, spacebar, enter and backspace), so that you can easily find these keys if you are unfamiliar with a keyboard
- Large F1 to F12 function keys, including separate Escape key
- · Designed with spill holes in the base of the keyboard so that any minor spillages can escape without damaging the keyboard membrane
- Uppercase legends or large bold legends on high vis/contrast models
- Durable fold down feet providing keyboard tilt
- Tactile feedback responsive keys
- Upper case US English key layout.
- Capitals (Caps lock) green status LED
- 1 Year warranty
- · Full retail packaging