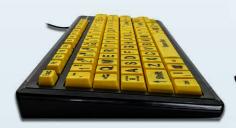

Vision Impaired Keyboard with Extra Large Keys & USB 2.0 Hub-GERMAN

Order Code: KYB-MON2VIS-UCGR

Accuratus Monster 2 - USB Learning Keyboard with Extra Large Keys & 2 Port USB 2.0 Hub

For users with vision impairment the Accuratus Monster 2 High Visibility is the perfect aid when using a computer. The keyboard has large oversized keys and high visibility large black legends against a bright yellow background, offering maximum visibility. The Monster has many other excellent features including, UV protected key legends for excellent durability, a 2 port USB 2.0 Hub in the rear for easy connectivity and a detachable wrist-pad.

## Specifications -

About

- USB 'plug and play' connection Black case with modern gloss piano black beveled edge
- Large 1 inch square keys (24mm)
- Two port USB 2.0 Hub in the rear
- Same outer size as a conventional keyboard
- Detachable wrist pad for comfortable typing
- Mixed, High Visibility or High Contrast keys (only 1 style per carton)
- Easy to learn text written on the keys (tab, capitals, shift, spacebar, enter and backspace), so that you can easily find these keys if you are unfamiliar with a keyboard
- Large F1 to F12 function keys, including separate Escape key
- · Designed with spill holes in the base of the keyboard so that any minor spillages can escape without damaging the keyboard membrane
- Uppercase legends or large bold legends on high vis/contrast models
- Durable fold down feet providing keyboard tilt
- Tactile feedback responsive keys
- Upper case German key layout.
- Capitals (Caps lock) green status LED
- 1 Year warranty
- · Full retail packaging