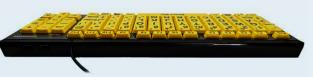

Vision Impaired Keyboard with Extra Large Keys & USB 2.0 Hub-GERMAN

Order Code: KYB-MON2VIS-UCGR

Accuratus Monster 2 - USB Learning Keyboard with Extra Large Keys & 2 Port USB 2.0 Hub

For users with vision impairment the Accuratus Monster 2 High Visibility is the perfect aid when using a computer. The keyboard has large oversized keys and high visibility large black legends against a bright yellow background, offering maximum visibility. The Monster has many other excellent features including, UV protected key legends for excellent durability, a 2 port USB 2.0 Hub in the rear for easy connectivity and a detachable wrist-pad.

## Specifications -

About

- USB 'plug and play' connection Black case with modern gloss piano black beveled edge
- Large 1 inch square keys (24mm)
- Two port USB 2.0 Hub in the rear
- Same outer size as a conventional keyboard
- Detachable wrist pad for comfortable typing
- Mixed, High Visibility or High Contrast keys (only 1 style per carton)
- Easy to learn text written on the keys (tab, capitals, shift, spacebar, enter and backspace), so that you can easily find these keys if you are unfamiliar with a keyboard
- Large F1 to F12 function keys, including separate Escape key
- · Designed with spill holes in the base of the keyboard so that any minor spillages can escape without damaging the keyboard membrane
- Uppercase legends or large bold legends on high vis/contrast models
- Durable fold down feet providing keyboard tilt
- Tactile feedback responsive keys
- Upper case German key layout.
- Capitals (Caps lock) green status LED
- 1 Year warranty
- · Full retail packaging