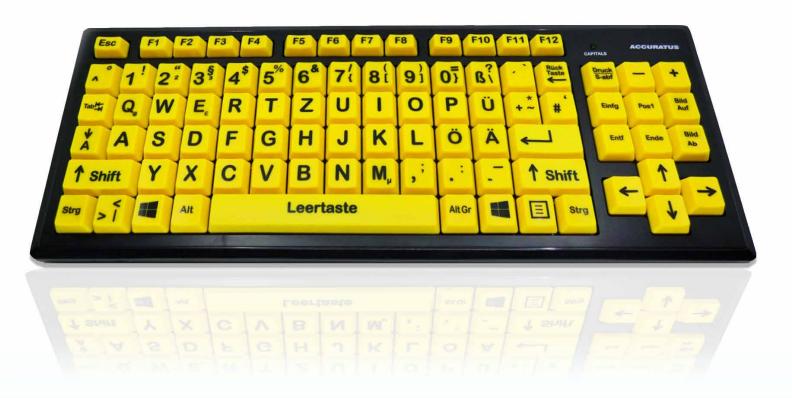

Vision Impaired Keyboard with Extra Large Keys & USB 2.0 Hub-GERMAN

Order Code: KYB-MON2VIS-UCGR

Accuratus Monster 2 - USB Learning Keyboard with Extra Large Keys & 2 Port USB 2.0 Hub

For users with vision impairment the Accuratus Monster 2 High Visibility is the perfect aid when using a computer. The keyboard has large oversized keys and high visibility large black legends against a bright yellow background, offering maximum visibility. The Monster has many other excellent features including, UV protected key legends for excellent durability, a 2 port USB 2.0 Hub in the rear for easy connectivity and a detachable wrist-pad.

## Specifications -

About

- USB 'plug and play' connection Black case with modern gloss piano black beveled edge
- Large 1 inch square keys (24mm)
- Two port USB 2.0 Hub in the rear
- Same outer size as a conventional keyboard
- Detachable wrist pad for comfortable typing
- Mixed, High Visibility or High Contrast keys (only 1 style per carton)
- Easy to learn text written on the keys (tab, capitals, shift, spacebar, enter and backspace), so that you can easily find these keys if you are unfamiliar with a keyboard
- Large F1 to F12 function keys, including separate Escape key
- · Designed with spill holes in the base of the keyboard so that any minor spillages can escape without damaging the keyboard membrane
- Uppercase legends or large bold legends on high vis/contrast models
- Durable fold down feet providing keyboard tilt
- Tactile feedback responsive keys
- Upper case German key layout.
- Capitals (Caps lock) green status LED
- 1 Year warranty
- · Full retail packaging