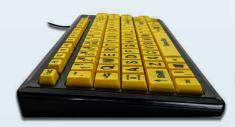

Vision Impaired Keyboard with Extra Large Keys & USB 2.0 Hub-ARABIC

Order Code: KYB-MON2VIS-UCAR

Accuratus Monster 2 - USB Learning Keyboard with Extra Large Keys & 2 Port USB 2.0 Hub

For users with vision impairment the Accuratus Monster 2 High Visibility is the perfect aid when using a computer. The keyboard has large oversized keys and high visibility large black legends against a bright yellow background, offering maximum visibility. The Monster has many other excellent features including, UV protected key legends for excellent durability, a 2 port USB 2.0 Hub in the rear for easy connectivity and a detachable wrist-pad.

## Specifications -

About

- USB 'plug and play' connection Black case with modern gloss piano black beveled edge
- Large 1 inch square keys (24mm)
- Two port USB 2.0 Hub in the rear
- Same outer size as a conventional keyboard
- Detachable wrist pad for comfortable typing
- Mixed, High Visibility or High Contrast keys (only 1 style per carton)
- Easy to learn text written on the keys (tab, capitals, shift, spacebar, enter and backspace), so that you can easily find these keys if you are unfamiliar with a keyboard
- Large F1 to F12 function keys, including separate Escape key
- · Designed with spill holes in the base of the keyboard so that any minor spillages can escape without damaging the keyboard membrane
- Uppercase legends or large bold legends on high vis/contrast models
- Durable fold down feet providing keyboard tilt
- Tactile feedback responsive keys
- Upper case Arabic key layout.
- Capitals (Caps lock) green status LED
- 1 Year warranty
- · Full retail packaging