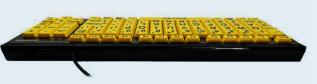

Vision Impaired Keyboard with Extra Large Keys & USB 2.0 Hub-ARABIC

Order Code: KYB-MON2VIS-UCAR

Accuratus Monster 2 - USB Learning Keyboard with Extra Large Keys & 2 Port USB 2.0 Hub

For users with vision impairment the Accuratus Monster 2 High Visibility is the perfect aid when using a computer. The keyboard has large oversized keys and high visibility large black legends against a bright yellow background, offering maximum visibility. The Monster has many other excellent features including, UV protected key legends for excellent durability, a 2 port USB 2.0 Hub in the rear for easy connectivity and a detachable wrist-pad.