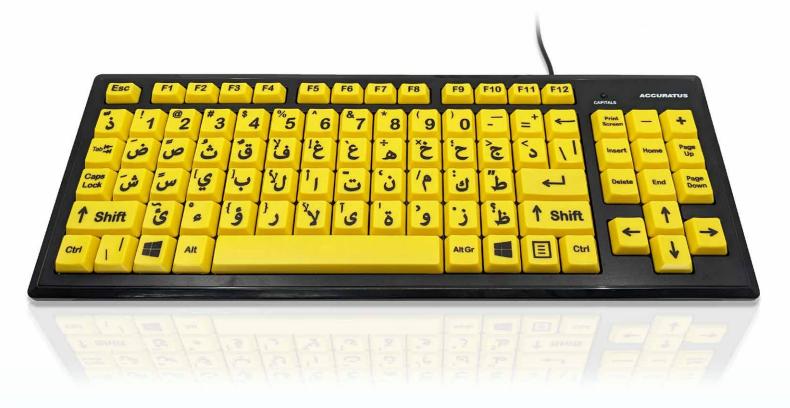

Vision Impaired Keyboard with Extra Large Keys & USB 2.0 Hub-ARABIC

Order Code: KYB-MON2VIS-UCAR

Accuratus Monster 2 - USB Learning Keyboard with Extra Large Keys & 2 Port USB 2.0 Hub

For users with vision impairment the Accuratus Monster 2 High Visibility is the perfect aid when using a computer. The keyboard has large oversized keys and high visibility large black legends against a bright yellow background, offering maximum visibility. The Monster has many other excellent features including, UV protected key legends for excellent durability, a 2 port USB 2.0 Hub in the rear for easy connectivity and a detachable wrist-pad.

## Specifications -

About

- USB 'plug and play' connection Black case with modern gloss piano black beveled edge
- Large 1 inch square keys (24mm)
- Two port USB 2.0 Hub in the rear
- Same outer size as a conventional keyboard
- Detachable wrist pad for comfortable typing
- Mixed, High Visibility or High Contrast keys (only 1 style per carton)
- Easy to learn text written on the keys (tab, capitals, shift, spacebar, enter and backspace), so that you can easily find these keys if you are unfamiliar with a keyboard
- Large F1 to F12 function keys, including separate Escape key
- · Designed with spill holes in the base of the keyboard so that any minor spillages can escape without damaging the keyboard membrane
- Uppercase legends or large bold legends on high vis/contrast models
- Durable fold down feet providing keyboard tilt
- Tactile feedback responsive keys
- Upper case Arabic key layout.
- Capitals (Caps lock) green status LED
- 1 Year warranty
- · Full retail packaging