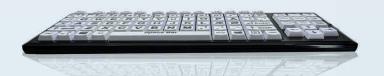

Vision Impaired Keyboard with Extra Large Keys & USB 2.0 Hub-US English

Order Code: KYB-MON2BLK-UCUS

Accuratus Monster 2 - USB Learning Keyboard with Extra Large Keys & 2 Port USB 2.0 Hub

FCCE Z ZRoHS

For users with vision impairment the Accuratus Monster 2 High Contrast is the perfect aid when using a computer. The keyboard has large oversized keys and high visibility large black legends against a pure white background, offering maximum contrast between key and legend. The Monster has many other excellent features including, UV protected key legends for excellent durability, a 2 port USB 2.0 Hub in the rear for easy connectivity and a detachable wrist-pad.

## Specifications -

About

- USB 'plug and play' connection Black case with modern gloss piano black beveled edge
- Large 1 inch square keys (24mm)
- Two port USB 2.0 Hub in the rear
- Same outer size as a conventional keyboard
- Detachable wrist pad for comfortable typing
- Mixed, High Visibility or High Contrast keys (only 1 style per carton)
- Easy to learn text written on the keys (tab, capitals, shift, spacebar, enter and backspace), so that you can easily find these keys if you are unfamiliar with a keyboard
- Large F1 to F12 function keys, including separate Escape key
- · Designed with spill holes in the base of the keyboard so that any minor spillages can escape without damaging the keyboard membrane
- Uppercase legends or large bold legends on high vis/contrast models
- Durable fold down feet providing keyboard tilt
- Tactile feedback responsive keys
- Upper case US English key layout.
- Capitals (Caps lock) green status LED
- 1 Year warranty
- · Full retail packaging