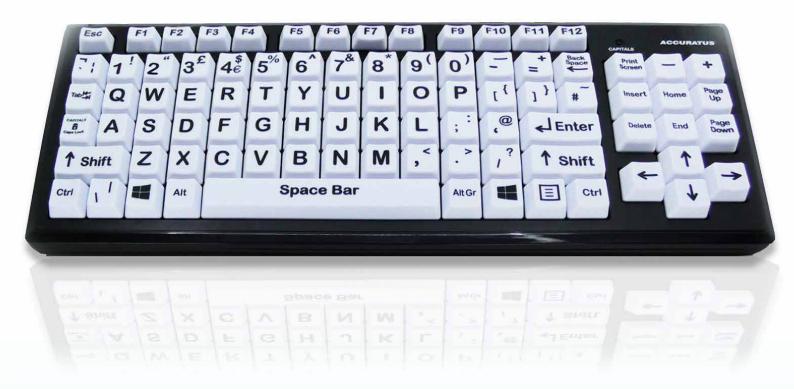

Vision Impaired Keyboard with Extra Large Keys & USB 2.0 Hub-US English

Order Code: KYB-MON2BLK-UCUS

Accuratus Monster 2 - USB Learning Keyboard with Extra Large Keys & 2 Port USB 2.0 Hub

FCCE Z ZRoHS

For users with vision impairment the Accuratus Monster 2 High Contrast is the perfect aid when using a computer. The keyboard has large oversized keys and high visibility large black legends against a pure white background, offering maximum contrast between key and legend. The Monster has many other excellent features including, UV protected key legends for excellent durability, a 2 port USB 2.0 Hub in the rear for easy connectivity and a detachable wrist-pad.

## Specifications -

About

- USB 'plug and play' connection Black case with modern gloss piano black beveled edge
- Large 1 inch square keys (24mm)
- Two port USB 2.0 Hub in the rear
- Same outer size as a conventional keyboard
- Detachable wrist pad for comfortable typing
- Mixed, High Visibility or High Contrast keys (only 1 style per carton)
- Easy to learn text written on the keys (tab, capitals, shift, spacebar, enter and backspace), so that you can easily find these keys if you are unfamiliar with a keyboard
- Large F1 to F12 function keys, including separate Escape key
- · Designed with spill holes in the base of the keyboard so that any minor spillages can escape without damaging the keyboard membrane
- Uppercase legends or large bold legends on high vis/contrast models
- Durable fold down feet providing keyboard tilt
- Tactile feedback responsive keys
- Upper case US English key layout.
- Capitals (Caps lock) green status LED
- 1 Year warranty
- · Full retail packaging