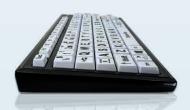

Vision Impaired Keyboard with Extra Large Keys & USB 2.0 Hub-US English

Order Code: KYB-MON2BLK-UCUS

Accuratus Monster 2 - USB Learning Keyboard with Extra Large Keys & 2 Port USB 2.0 Hub

FCCE Z ZRoHS

For users with vision impairment the Accuratus Monster 2 High Contrast is the perfect aid when using a computer. The keyboard has large oversized keys and high visibility large black legends against a pure white background, offering maximum contrast between key and legend. The Monster has many other excellent features including, UV protected key legends for excellent durability, a 2 port USB 2.0 Hub in the rear for easy connectivity and a detachable wrist-pad.

## Specifications -

About

- USB 'plug and play' connection Black case with modern gloss piano black beveled edge
- Large 1 inch square keys (24mm)
- Two port USB 2.0 Hub in the rear
- Same outer size as a conventional keyboard
- Detachable wrist pad for comfortable typing
- Mixed, High Visibility or High Contrast keys (only 1 style per carton)
- Easy to learn text written on the keys (tab, capitals, shift, spacebar, enter and backspace), so that you can easily find these keys if you are unfamiliar with a keyboard
- Large F1 to F12 function keys, including separate Escape key
- · Designed with spill holes in the base of the keyboard so that any minor spillages can escape without damaging the keyboard membrane
- Uppercase legends or large bold legends on high vis/contrast models
- Durable fold down feet providing keyboard tilt
- Tactile feedback responsive keys
- Upper case US English key layout.
- Capitals (Caps lock) green status LED
- 1 Year warranty
- · Full retail packaging