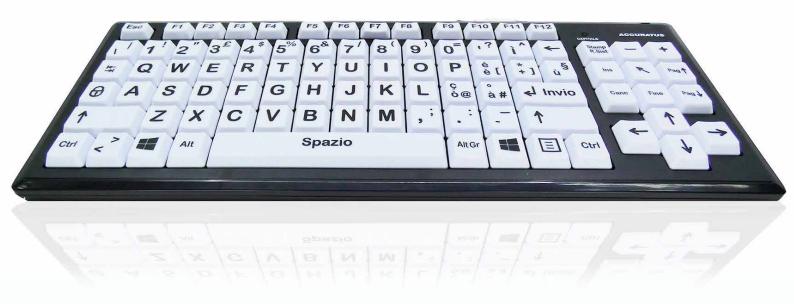

F©C€ IZ ZRoHS

For users with vision impairment the Accuratus Monster 2 High Contrast is the perfect aid when using a computer. The keyboard has large oversized keys and high visibility large black legends against a pure white background, offering maximum contrast between key and legend. The Monster has many other excellent features including, UV protected key legends for excellent durability, a 2 port USB 2.0 Hub in the rear for easy connectivity and a detachable wrist-pad.

## Specifications -

About -

- USB 'plug and play' connection Black case with modern gloss piano black beveled edge
- Large 1 inch square keys (24mm)
- Two port USB 2.0 Hub in the rear
- Same outer size as a conventional keyboard
- Detachable wrist pad for comfortable typing
- Mixed, High Visibility or High Contrast keys (only 1 style per carton)
- Easy to learn text written on the keys (tab, capitals, shift, spacebar, enter and backspace), so that you can easily find these keys if you are unfamiliar with a keyboard
- Large F1 to F12 function keys, including separate Escape key
- · Designed with spill holes in the base of the keyboard so that any minor spillages can escape without damaging the keyboard membrane
- Uppercase legends or large bold legends on high vis/contrast models
- Durable fold down feet providing keyboard tilt
- Tactile feedback responsive keys
- Upper case Italian key layout.
- Capitals (Caps lock) green status LED
- 1 Year warranty
- · Full retail packaging