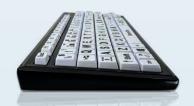

Vision Impaired Keyboard with Extra Large Keys & USB 2.0 Hub-GERMAN

Order Code: KYB-MON2BLK-UCGR

Accuratus Monster 2 - USB Learning Keyboard with Extra Large Keys & 2 Port USB 2.0 Hub

FC(€ Z ZRoHS

About

For users with vision impairment the Accuratus Monster 2 High Contrast is the perfect aid when using a computer. The keyboard has large oversized keys and high visibility large black legends against a pure white background, offering maximum contrast between key and legend. The Monster has many other excellent features including, UV protected key legends for excellent durability, a 2 port USB 2.0 Hub in the rear for easy connectivity and a detachable wrist-pad.

## Specifications -

- USB 'plug and play' connection Black case with modern gloss piano black beveled edge
- Large 1 inch square keys (24mm)
- . Two port USB 2.0 Hub in the rear
- · Same outer size as a conventional keyboard
- · Detachable wrist pad for comfortable typing
- Mixed, High Visibility or High Contrast keys (only 1 style per carton)
- · Easy to learn text written on the keys (tab, capitals, shift, spacebar, enter and backspace), so that you can easily find these keys if you are unfamiliar with a keyboard
- Large F1 to F12 function keys, including separate Escape key
- · Designed with spill holes in the base of the keyboard so that any minor spillages can escape without damaging the keyboard membrane
- · Uppercase legends or large bold legends on high vis/contrast models
- · Durable fold down feet providing keyboard tilt
- · Tactile feedback responsive keys
- Upper case German key layout.
- · Capitals (Caps lock) green status LED
- 1 Year warranty
- · Full retail packaging