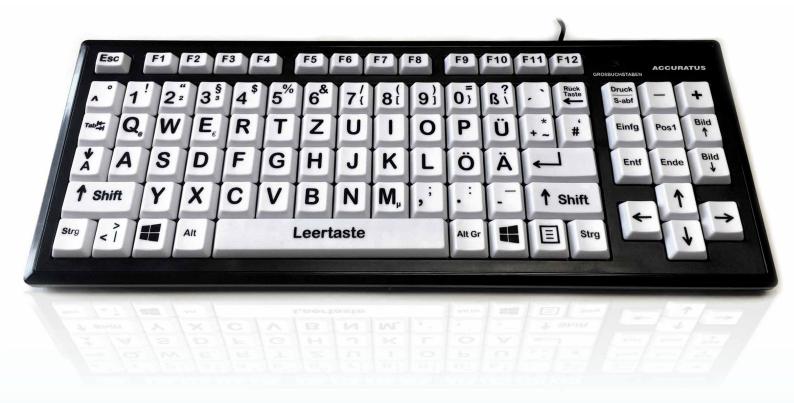

Vision Impaired Keyboard with Extra Large Keys & USB 2.0 Hub-GERMAN

Order Code: KYB-MON2BLK-UCGR

Accuratus Monster 2 - USB Learning Keyboard with Extra Large Keys & 2 Port USB 2.0 Hub

FC(€ Z ZRoHS

About

For users with vision impairment the Accuratus Monster 2 High Contrast is the perfect aid when using a computer. The keyboard has large oversized keys and high visibility large black legends against a pure white background, offering maximum contrast between key and legend. The Monster has many other excellent features including, UV protected key legends for excellent durability, a 2 port USB 2.0 Hub in the rear for easy connectivity and a detachable wrist-pad.

## Specifications -

- USB 'plug and play' connection Black case with modern gloss piano black beveled edge
- Large 1 inch square keys (24mm)
- . Two port USB 2.0 Hub in the rear
- · Same outer size as a conventional keyboard
- · Detachable wrist pad for comfortable typing
- Mixed, High Visibility or High Contrast keys (only 1 style per carton)
- · Easy to learn text written on the keys (tab, capitals, shift, spacebar, enter and backspace), so that you can easily find these keys if you are unfamiliar with a keyboard
- Large F1 to F12 function keys, including separate Escape key
- · Designed with spill holes in the base of the keyboard so that any minor spillages can escape without damaging the keyboard membrane
- · Uppercase legends or large bold legends on high vis/contrast models
- · Durable fold down feet providing keyboard tilt
- · Tactile feedback responsive keys
- Upper case German key layout.
- · Capitals (Caps lock) green status LED
- 1 Year warranty
- · Full retail packaging