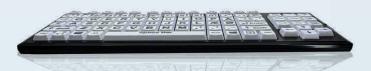

#### About -

For users with vision impairment the Accuratus Monster 2 High Contrast is the perfect aid when using a computer. The keyboard has large oversized keys and high visibility large black legends against a pure white background, offering maximum contrast between key and legend. The Monster has many other excellent features including, UV protected key legends for excellent durability, a 2 port USB 2.0 Hub in the rear for easy connectivity and a detachable wrist-pad.

### Specifications -

- USB 'plug and play' connection Black case with modern gloss piano black beveled edge
- Large 1 inch square keys (24mm)
- Two port USB 2.0 Hub in the rear
- Same outer size as a conventional keyboard
- Detachable wrist pad for comfortable typing
- Mixed, High Visibility or High Contrast keys (only 1 style per carton)
- . Easy to learn text written on the keys (tab, capitals, shift, spacebar, enter and backspace), so that you can easily find these keys if you
- are unfamiliar with a keyboard
- Large F1 to F12 function keys, including separate Escape key
- · Designed with spill holes in the base of the keyboard so that any minor spillages can escape without damaging the keyboard membrane
- · Uppercase legends or large bold legends on high vis/contrast models
- · Durable fold down feet providing keyboard tilt
- Tactile feedback responsive keys
- Upper case English key layout.
- Capitals (Caps lock) green status LED
- 1 Year warranty
- Full retail packaging