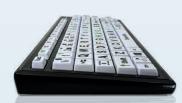

#### About -

For users with vision impairment the Accuratus Monster 2 High Contrast is the perfect aid when using a computer. The keyboard has large oversized keys and high visibility large black legends against a pure white background, offering maximum contrast between key and legend. The Monster has many other excellent features including, UV protected key legends for excellent durability, a 2 port USB 2.0 Hub in the rear for easy connectivity and a detachable wrist-pad.

### Specifications -

- USB 'plug and play' connection Black case with modern gloss piano black beveled edge
- Large 1 inch square keys (24mm)
- Two port USB 2.0 Hub in the rear
- Same outer size as a conventional keyboard
- Detachable wrist pad for comfortable typing
- Mixed, High Visibility or High Contrast keys (only 1 style per carton)
- . Easy to learn text written on the keys (tab, capitals, shift, spacebar, enter and backspace), so that you can easily find these keys if you
- are unfamiliar with a keyboard
- Large F1 to F12 function keys, including separate Escape key
- · Designed with spill holes in the base of the keyboard so that any minor spillages can escape without damaging the keyboard membrane
- · Uppercase legends or large bold legends on high vis/contrast models
- · Durable fold down feet providing keyboard tilt
- Tactile feedback responsive keys
- Upper case English key layout.
- Capitals (Caps lock) green status LED
- 1 Year warranty
- Full retail packaging