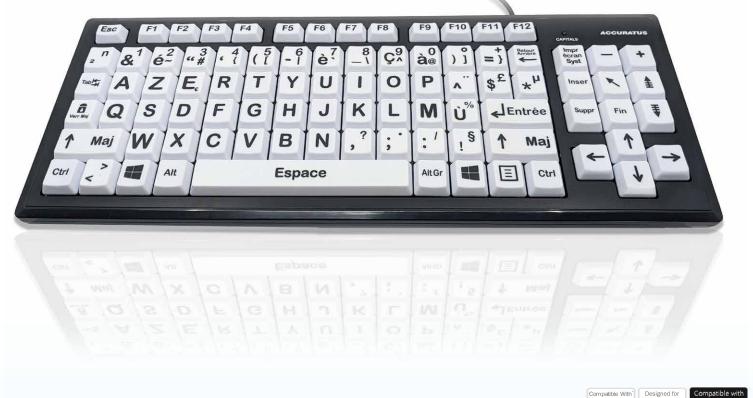

#### About -

For users with vision impairment the Accuratus Monster 2 High Contrast is the perfect aid when using a computer. The keyboard has large oversized keys and high visibility large black legends against a pure white background, offering maximum contrast between key and legend. The Monster has many other excellent features including, UV protected key legends for excellent durability, a 2 port USB 2.0 Hub in the rear for easy connectivity and a detachable wrist-pad.

### Specifications -

- USB 'plug and play' connection Black case with modern gloss piano black beveled edge
- Large 1 inch square keys (24mm)
- Two port USB 2.0 Hub in the rear
- Same outer size as a conventional keyboard
- Detachable wrist pad for comfortable typing
- Mixed, High Visibility or High Contrast keys (only 1 style per carton)
- . Easy to learn text written on the keys (tab, capitals, shift, spacebar, enter and backspace), so that you can easily find these keys if you
- are unfamiliar with a keyboard
- Large F1 to F12 function keys, including separate Escape key
- · Designed with spill holes in the base of the keyboard so that any minor spillages can escape without damaging the keyboard membrane
- · Uppercase legends or large bold legends on high vis/contrast models
- · Durable fold down feet providing keyboard tilt
- Tactile feedback responsive keys
- Upper case English key layout.
- Capitals (Caps lock) green status LED
- 1 Year warranty
- Full retail packaging