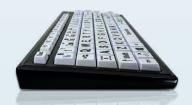

## About -

For users with vision impairment the Accuratus Monster 2 High Contrast is the perfect aid when using a computer. The keyboard has large oversized keys and high visibility large black legends against a pure white background, offering maximum contrast between key and legend. The Monster has many other excellent features including, UV protected key legends for excellent durability, a 2 port USB 2.0 Hub in the rear for easy connectivity and a detachable wrist-pad.

## Specifications -

- USB 'plug and play' connection Black case with modern gloss piano black beveled edge
- Large 1 inch square keys (24mm)
- Two port USB 2.0 Hub in the rear
- Same outer size as a conventional keyboard
- Detachable wrist pad for comfortable typing
- Mixed, High Visibility or High Contrast keys (only 1 style per carton)
- Easy to learn text written on the keys (tab, capitals, shift, spacebar, enter and backspace), so that you can easily find these keys if you are unfamiliar with a keyboard
- Large F1 to F12 function keys, including separate Escape key
- · Designed with spill holes in the base of the keyboard so that any minor spillages can escape without damaging the keyboard membrane
- Uppercase legends or large bold legends on high vis/contrast models
- Durable fold down feet providing keyboard tilt
- Tactile feedback responsive keys
- Upper case Danish key layout.
- Capitals (Caps lock) green status LED
- 1 Year warranty
- · Full retail packaging