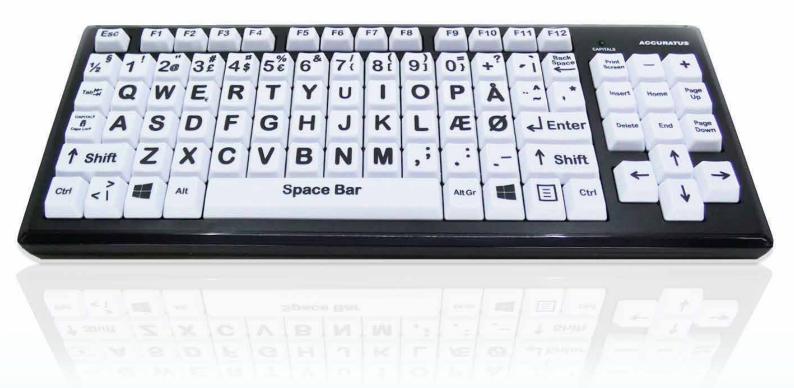

## About -

For users with vision impairment the Accuratus Monster 2 High Contrast is the perfect aid when using a computer. The keyboard has large oversized keys and high visibility large black legends against a pure white background, offering maximum contrast between key and legend. The Monster has many other excellent features including, UV protected key legends for excellent durability, a 2 port USB 2.0 Hub in the rear for easy connectivity and a detachable wrist-pad.

## Specifications -

- USB 'plug and play' connection Black case with modern gloss piano black beveled edge
- Large 1 inch square keys (24mm)
- Two port USB 2.0 Hub in the rear
- Same outer size as a conventional keyboard
- Detachable wrist pad for comfortable typing
- Mixed, High Visibility or High Contrast keys (only 1 style per carton)
- Easy to learn text written on the keys (tab, capitals, shift, spacebar, enter and backspace), so that you can easily find these keys if you are unfamiliar with a keyboard
- Large F1 to F12 function keys, including separate Escape key
- · Designed with spill holes in the base of the keyboard so that any minor spillages can escape without damaging the keyboard membrane
- Uppercase legends or large bold legends on high vis/contrast models
- Durable fold down feet providing keyboard tilt
- Tactile feedback responsive keys
- Upper case Danish key layout.
- Capitals (Caps lock) green status LED
- 1 Year warranty
- · Full retail packaging