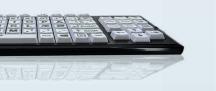

FCCE Z ZRoHS

For users with vision impairment the Accuratus Monster 2 High Contrast is the perfect aid when using a computer. The keyboard has large oversized keys and high visibility large black legends against a pure white background, offering maximum contrast between key and legend. The Monster has many other excellent features including, UV protected key legends for excellent durability, a 2 port USB 2.0 Hub in the rear for easy connectivity and a detachable wrist-pad.

## Specifications -

About

- USB 'plug and play' connection Black case with modern gloss piano black beveled edge
- Large 1 inch square keys (24mm)
- Two port USB 2.0 Hub in the rear
- Same outer size as a conventional keyboard
- Detachable wrist pad for comfortable typing
- Mixed, High Visibility or High Contrast keys (only 1 style per carton)
- Easy to learn text written on the keys (tab, capitals, shift, spacebar, enter and backspace), so that you can easily find these keys if you are unfamiliar with a keyboard
- Large F1 to F12 function keys, including separate Escape key
- · Designed with spill holes in the base of the keyboard so that any minor spillages can escape without damaging the keyboard membrane
- Uppercase legends or large bold legends on high vis/contrast models
- Durable fold down feet providing keyboard tilt
- Tactile feedback responsive keys
- Upper case Arabic key layout.
- Capitals (Caps lock) green status LED
- 1 Year warranty
- · Full retail packaging