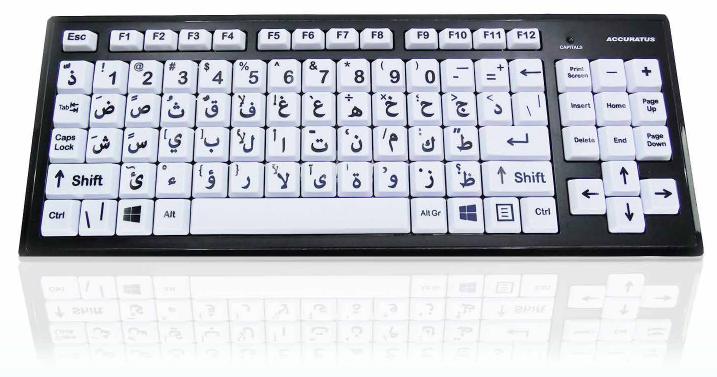

FCCE Z ZRoHS

For users with vision impairment the Accuratus Monster 2 High Contrast is the perfect aid when using a computer. The keyboard has large oversized keys and high visibility large black legends against a pure white background, offering maximum contrast between key and legend. The Monster has many other excellent features including, UV protected key legends for excellent durability, a 2 port USB 2.0 Hub in the rear for easy connectivity and a detachable wrist-pad.

## Specifications -

About

- USB 'plug and play' connection Black case with modern gloss piano black beveled edge
- Large 1 inch square keys (24mm)
- Two port USB 2.0 Hub in the rear
- Same outer size as a conventional keyboard
- Detachable wrist pad for comfortable typing
- Mixed, High Visibility or High Contrast keys (only 1 style per carton)
- Easy to learn text written on the keys (tab, capitals, shift, spacebar, enter and backspace), so that you can easily find these keys if you are unfamiliar with a keyboard
- Large F1 to F12 function keys, including separate Escape key
- · Designed with spill holes in the base of the keyboard so that any minor spillages can escape without damaging the keyboard membrane
- Uppercase legends or large bold legends on high vis/contrast models
- Durable fold down feet providing keyboard tilt
- Tactile feedback responsive keys
- Upper case Arabic key layout.
- Capitals (Caps lock) green status LED
- 1 Year warranty
- · Full retail packaging