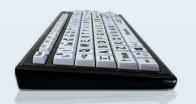

FCCE Z ZRoHS

For users with vision impairment the Accuratus Monster 2 High Contrast is the perfect aid when using a computer. The keyboard has large oversized keys and high visibility large black legends against a pure white background, offering maximum contrast between key and legend. The Monster has many other excellent features including, UV protected key legends for excellent durability, a 2 port USB 2.0 Hub in the rear for easy connectivity and a detachable wrist-pad.

## Specifications -

About

- USB 'plug and play' connection Black case with modern gloss piano black beveled edge
- Large 1 inch square keys (24mm)
- Two port USB 2.0 Hub in the rear
- Same outer size as a conventional keyboard
- Detachable wrist pad for comfortable typing
- Mixed, High Visibility or High Contrast keys (only 1 style per carton)
- Easy to learn text written on the keys (tab, capitals, shift, spacebar, enter and backspace), so that you can easily find these keys if you are unfamiliar with a keyboard
- Large F1 to F12 function keys, including separate Escape key
- · Designed with spill holes in the base of the keyboard so that any minor spillages can escape without damaging the keyboard membrane
- Uppercase legends or large bold legends on high vis/contrast models
- Durable fold down feet providing keyboard tilt
- Tactile feedback responsive keys
- Upper case Arabic key layout.
- Capitals (Caps lock) green status LED
- 1 Year warranty
- · Full retail packaging