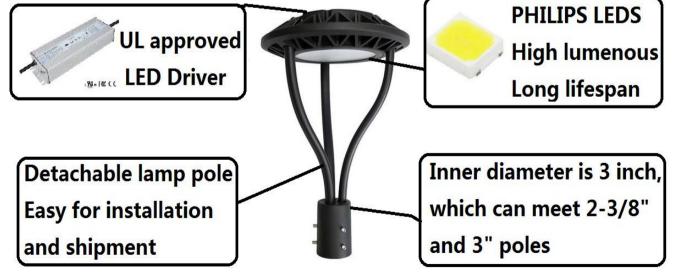

- Voltage 100-277V AC 50/60Hz
- PHILIPS LEDS with efficiency 130lm/w
- Lifespan above 50,000 hours
- Qualified with CE, RoHS, cETL, ETL
- 5 years warranty

- UL LED driver PF > 0.95, THD < 10%
- Finish color is black .
- Optics are interchangeable and easily

### replaceable

- Dusk to dawn sensor compatible
- Ambient temperature from -40°C to 40°C