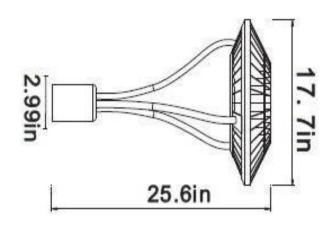

# **Dimensions**

Flux out:5358 lm

**Photometrics** 

http://www.eaglestarlighting.com TEL:+86 755 2369 6157 E-mail: info@eaglestarlighting.com Address: 2#, First Industrial Zone, Songgang Town, Baoan District, Shenzhen, China