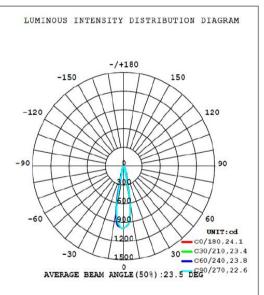

ED Emergency Exit Light**

## **Product Description**

Eagle Star LED Energy Efficient and long life led emergency light are hard-wired and use less than 4 watts of power, lowering your engery consumption. Wire Free, powerless Photoluminescent and Tritium Exit Signs are very easy to install with no wiring required. Heavy Duty Exit Signs and Wet Location Exit Signs are great applications for outdoor placement.



- Model NO. ES-EL082A
- Injection-molded thermoplastic ABS housing
- UL-94V-0 flame rating, fire-resistant
- Voltage 120V/277V AC
- Power consumption: 3.5W max
- Output: 4W max.
- Qualifed with the CE, RoHS, UL, cUL
- 3.6V Nickel Cadmium Battery
- Charging time: 24 hours
- Working time: 90 minutes
- Operating temperature: 0°C~40°C
- Package: 8PC/CASE 26.2\*12\*16.4 inch/27.28

LB





Goods are shipped from CA NY TX Warehouses in the USA. Email: info@eaglestarled.com.