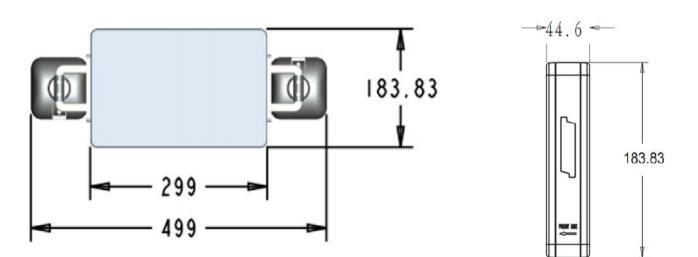

Emergency Exit Light**

## **Product Description**

Eagle Star LED Energy Efficient and long life led emergency light are hard-wired and use less than 4 watts of power, lowering your engery consumption. Wire Free, powerless Photoluminescent and Tritium Exit Signs are very easy to install with no wiring required. Heavy Duty Exit Signs and Wet Location Exit Signs are great applications for outdoor placement.



- Model NO. ES-EL082A
- Injection-molded thermoplastic ABS housing
- UL-94V-0 flame rating, fire-resistant
- Voltage 120V/277V AC
- Power consumption: 3.5W max
- Output: 4W max.
- Qualifed with the CE, RoHS, UL, cUL
- 3.6V Nickel Cadmium Battery
- Charging time: 24 hours
- Working time: 90 minutes
- Operating temperature: 0°C~40°C
- Package: 8PC/CASE 26.2\*12\*16.4 inch/27.28

LB





Goods are shipped from CA NY TX Warehouses in the USA. Email: info@eaglestarled.com.