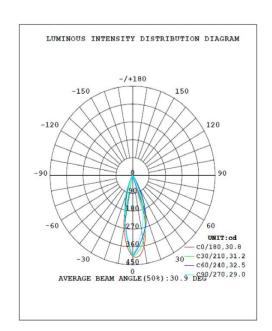

- Model NO. ES-EL007C
- Injection-molded thermoplastic ABS housing
- UL-94V-0 flame rating, fire-resistant
- Voltage 120V/277V AC
- Power consumption: 3.5W max
- Output: 3W max.
- Qualifed with the CE, RoHS, UL, cUL
- 3.6V Nickel Cadmium Battery
- Charging time: 24 hours
- Working time: 90 minutes
- Operating temperature: 0°C~40°C
- Package: 12PC/CASE 15.57\*12.6\*14.35/27.56