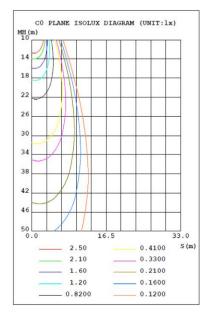

- Model NO. ES-EL007C
- Injection-molded thermoplastic ABS housing
- UL-94V-0 flame rating, fire-resistant
- Voltage 120V/277V AC
- Power consumption: 3.5W max
- Output: 3W max.
- Qualifed with the CE, RoHS, UL, cUL
- 3.6V Nickel Cadmium Battery
- Charging time: 24 hours
- Working time: 90 minutes
- Operating temperature: 0°C~40°C
- Package: 12PC/CASE 15.57\*12.6\*14.35/27.56