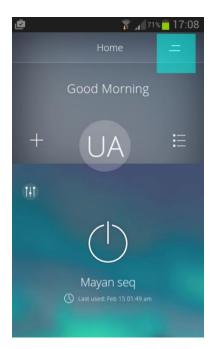

After logging in to the Smartap Digital Shower App, please open the Admin menu by pressing the icon highlighted in blue:

Choose 'Add New eValve' as highlighted in blue below:

You should see the following screen: