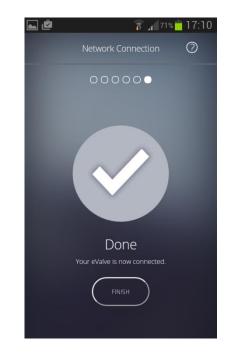

Return to the Smartap Digital Shower app and press Next. In the next two screens enter in the needed definitions for your eValve:

Press Next. The screens below should appear.

Finally, please re-connect your smartphone to the WiFi network to which it was connected previously.