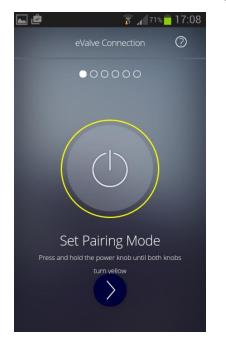

Now with the shower turned off, **press the actual shower Power knob and keep it pressed for 5 seconds**, as illustrated below. Both the Power knob and Flow knob should turn yellow and stay yellow.

Press next and the screen below should appear: