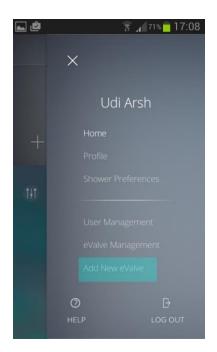

After logging in to the Smartap Digital Shower App, please open the Admin menu by pressing the icon highlighted in blue:

Choose 'Add New eValve' as highlighted in blue below:

You should see the following screen: