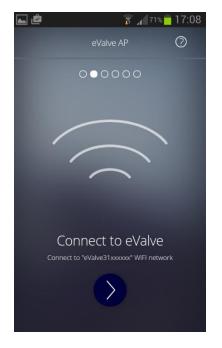

Now with the shower turned off, **press the actual shower Power knob and keep it pressed for 5 seconds**, as illustrated below. Both the Power knob and Flow knob should turn yellow and stay yellow.

Press next and the screen below should appear:

Now please leave the Smartap Digital Shower app and have your phone scan for available wifi networks. An **eValve network** should appear similar to the one highlighted below. **Please connect your smartphone to this network**. No username or password are needed.