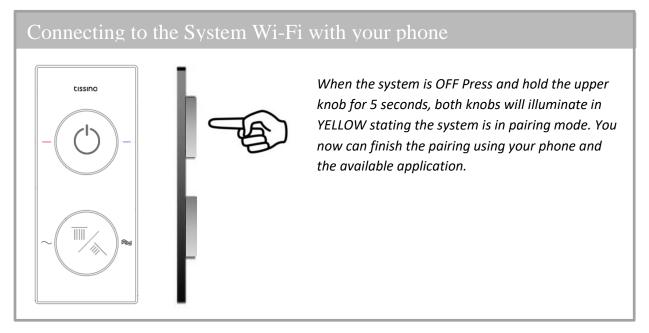

Now with the shower turned off, **press the actual shower Power knob and keep it pressed for 5 seconds**, as illustrated below. Both the Power knob and Flow knob should turn yellow and stay yellow.

Press next and the screen below should appear: