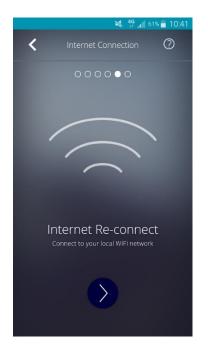

Return to the Smartap Digital Shower app and press Next. In the next two screens enter in the needed definitions for your eValve:

Press Next. The screens below should appear.

Finally, please re-connect your smartphone to the WiFi network to which it was connected previously.