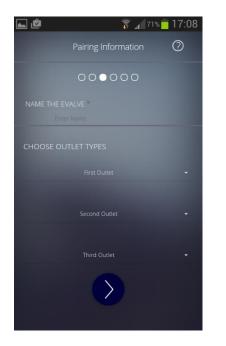

Return to the Smartap Digital Shower app and press Next. In the next two screens enter in the needed definitions for your eValve:

Press Next. The screens below should appear.

Finally, please re-connect your smartphone to the WiFi network to which it was connected previously.