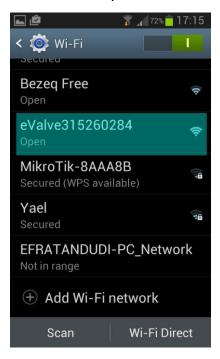

Now please leave the Smartap Digital Shower app and have your phone scan for available wifi networks. An **eValve network** should appear similar to the one highlighted below. **Please connect your smartphone to this network**. No username or password are needed.