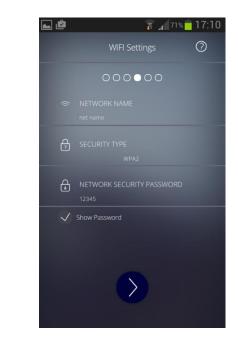

Return to the Smartap Digital Shower app and press Next. In the next two screens enter in the needed definitions for your eValve:

Press Next. The screens below should appear.

Finally, please re-connect your smartphone to the WiFi network to which it was connected previously.