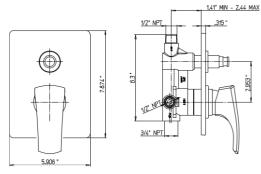

89-797

2.953

Lady pressure balance valve tub and shower set

I

| Finishes        | 89CR797 | 89PW797 | 890K797 |
|-----------------|---------|---------|---------|
| Polished Chrome | Х       |         |         |
| Brushed Nickel  |         | Х       |         |
| Satin Gold      |         |         | х       |

| Features                               | 89CR797 | 89PW797 | 890K797 |
|----------------------------------------|---------|---------|---------|
| Solid Brass Construction               | Х       | Х       | Х       |
| Complies with ASSE 1016 Standard       | х       | Х       | х       |
| ADA Compliant                          | х       | Х       | х       |
| Step-By-Step Installation Instructions | х       | Х       | х       |
| Ceramic Disc Pressure Balance          | х       | Х       | х       |
| Mechanical Diverter                    | х       | Х       | х       |