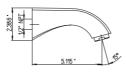

89-797

2.953

Lady pressure balance valve tub and shower set

I

| Finishes        | 89CR797 | 89PW797 | 890K797 |
|-----------------|---------|---------|---------|
| Polished Chrome | Х       |         |         |
| Brushed Nickel  |         | Х       |         |
| Satin Gold      |         |         | х       |