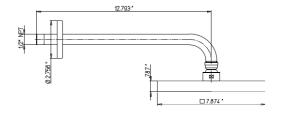

89-797

2.953

Lady pressure balance valve tub and shower set

I

| Finishes        | 89CR797 | 89PW797 | 890K797 |
|-----------------|---------|---------|---------|
| Polished Chrome | Х       |         |         |
| Brushed Nickel  |         | Х       |         |
| Satin Gold      |         |         | х       |