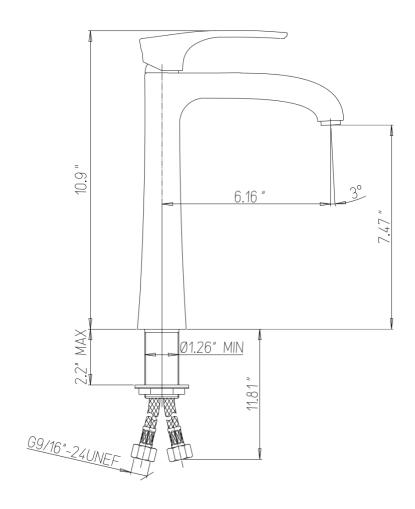

## 89-205LL

Lady single handle tall lavatory faucet with lever handle

## **Lady Series**

89-205LL

**Lavatory Faucet** 

## **STANDARDS**

- Compliant with ASME A112.18.1-B125.1
- Compliant with AB1953
- Compliant with ANSI NSF61 Annex G
- Certified by CSA International
- Compliant with ANSI A117.1

| Finishes        | 89CR205LL | 89PW205LL | 890K205LL |
|-----------------|-----------|-----------|-----------|
| Polished Chrome | X         |           |           |
| Brushed Nickel  |           | Χ         |           |
| Satin Gold      |           |           | Х         |

| Features                                 | 89CR205LL | 89PW205LL | 890K205LL |
|------------------------------------------|-----------|-----------|-----------|
| Solid Brass Construction                 | Χ         | Χ         | Χ         |
| Meets NSF 61/9 Annex G Lead Requirements | Χ         | Χ         | Х         |
| ADA Compliant                            | Χ         | Χ         | Х         |
| Step-By-Step Installation Instructions   | Х         | Χ         | Х         |
| Limited Lifetime Warranty                | Χ         | Χ         | Х         |
| 1.5 GPM                                  | Χ         | Χ         | Х         |
| Pop-Up Drain Included                    | X         | Χ         | Х         |