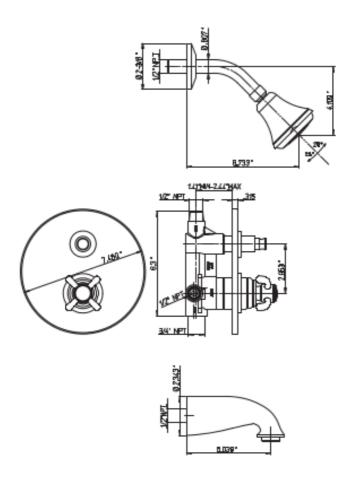

## 87-797

Ornellaia pressure balance valve tub and shower set
3-function shower head with arm and a flange

## **Ornellaia Series**

87-797

Traditional Styling

## **STANDARDS**

- Compliant with ASME A112.18.1-B125.1
- Compliant with AB1953
- Compliant with ANSI NSF61 Annex G
- Certified by CSA International
- Compliant with ANSI A117.1

| Finishes        | 87CR797 | 87PW797 | 87TU797 |
|-----------------|---------|---------|---------|
| Polished Chrome | Х       |         |         |
| Brushed Nickel  |         | Χ       |         |
| Tuscan Bronze   |         |         | Х       |

| Features                              | 87CR797 | 87PW797 | 87TU797 |
|---------------------------------------|---------|---------|---------|
| Solid Brass Construction              | Х       | Χ       | Χ       |
| Complies with ASSE 1016 Standard      | Χ       | Χ       | Х       |
| Ceramic Disc Pressure Balance         | Χ       | Χ       | Х       |
| Step-By-Step InstallationInstructions | X       | Χ       | Х       |
| Mechanical Diverter                   | X       | Χ       | Х       |
| 2.0 GPM                               | Χ       | Х       | Χ       |