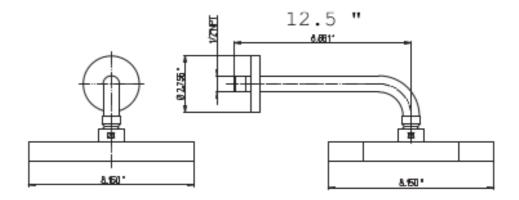

## 86-750

Novello 86-750 SHOWER HEAD

Novello 8" rain shower head with 12" arm and a flange

## **Novello Series**

86-750

Contemporary Styling