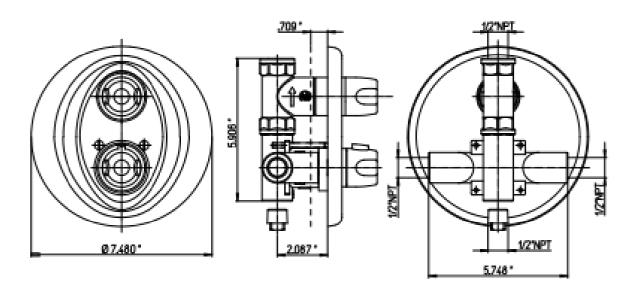

## 3T-690

Water Harmony thermostatic valve with ¾" ceramic disk volume control

## **Water Harmony Series**

3T-690

Traditional Styling

| Features                                       | 3TCR690 | 3TPW690 |
|------------------------------------------------|---------|---------|
| Solid Brass Construction                       | Х       | Х       |
| 3/4" Ceramic Disc Valves                       | Χ       | Х       |
| Thermostatic Cartridge                         | Χ       | Х       |
| Step-By-Step InstallationInstructions Complies | Χ       | Х       |
| with ASSE 1016 Standard                        | Χ       | Х       |
|                                                |         |         |