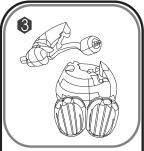

## SNOOPY CAMPFIRE

## **Snoopy Campfire: Item 31136**

Instructions Ages 12+

- 1: Please Count and make sure all pieces are present before assembly
- 2: The pole pieces are delicate. To prevent damage, do not use excessive force.
- 3: Assemble crystal puzzle by putting the puzzle pieces together in the order below. The left column is the order, the right column is the number on the puzzle piece, if there is one. The numbers on the pieces are NOT the order in which they are assembled.
- 4: Missing a piece? Email orders@areyougame.com with the missing piece number from the left column, or you can call 816-731-1194 with the piece number.

| Step |               | Piece #            |
|------|---------------|--------------------|
| 1    | Lower<br>Body | 1/2 Screw Assembly |
| 2    |               | 1/2 Screw Assembly |
| 3    |               | 52                 |
| 4    |               | 55                 |
| 5    |               | FEET               |
| 6    |               | 58                 |
| 7    |               | 51                 |
| 8    |               | 54                 |
| 9    |               | 57                 |
| 10   |               | L. Arm             |
| 11   |               | R. Arm             |
| 12   |               | 53                 |
| 13   |               | Collar             |
| 14   | Upper<br>Body | 56                 |
| 15   |               | 59                 |
| 16   |               | 67                 |
| 17   |               | 64                 |
| 18   |               | 62                 |
| 19   |               | 82                 |
| 20   |               | 63                 |
| 21   |               | 75                 |
| 22   |               | 65                 |
| 23   |               | NOSE               |
| 24   |               | 72                 |

| Step | Piece #     |      |
|------|-------------|------|
| 25   |             | 73   |
| 26   |             | 78   |
| 27   | Upper Body  | EAR  |
| 28   |             | 79   |
| 29   |             | EAR  |
| 30   |             | 76   |
| 31   |             | 70   |
| 32   |             | POLE |
| 33   | Hat         |      |
| 34   | Паі         |      |
| 35   |             | 77   |
| 36   | Satchel     | 74   |
| 37   |             | 71   |
| 38   | Stick &     |      |
| 39   | Marshmellow |      |
| 40   | Campfire    |      |
| 41   | Campine     |      |
| 42   | Woodstock   |      |
| 43   | VVOOUSTOCK  |      |