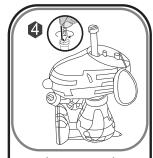

## INSTRUCTIONS

- 1. Please count and make sure all pieces are present before assembly.
- 2. The pole pieces are delicate. To prevent damage, do not use excessive force.
- 3. Assemble crystal puzzle by putting the puzzle pieces together in the order shown below.
- 4. Missing a piece? Email info@ugames.com or call (415) 503-1600 with missing piece number.

## **Snoopy Campfire: Item 31136**

Instructions Ages 12+

- 1: Please Count and make sure all pieces are present before assembly
- 2: The pole pieces are delicate. To prevent damage, do not use excessive force.
- 3: Assemble crystal puzzle by putting the puzzle pieces together in the order below. The left column is the order, the right column is the number on the puzzle piece, if there is one. The numbers on the pieces are NOT the order in which they are assembled.
- 4: Missing a piece? Email orders@areyougame.com with the missing piece number from the left column, or you can call 816-731-1194 with the piece number.

| Step |               | Piece #            |
|------|---------------|--------------------|
| 1    | Lower<br>Body | 1/2 Screw Assembly |
| 2    |               | 1/2 Screw Assembly |
| 3    |               | 52                 |
| 4    |               | 55                 |
| 5    |               | FEET               |
| 6    |               | 58                 |
| 7    |               | 51                 |
| 8    |               | 54                 |
| 9    |               | 57                 |
| 10   |               | L. Arm             |
| 11   |               | R. Arm             |
| 12   |               | 53                 |
| 13   |               | Collar             |
| 14   | Upper<br>Body | 56                 |
| 15   |               | 59                 |
| 16   |               | 67                 |
| 17   |               | 64                 |
| 18   |               | 62                 |
| 19   |               | 82                 |
| 20   |               | 63                 |
| 21   |               | 75                 |
| 22   |               | 65                 |
| 23   |               | NOSE               |
| 24   |               | 72                 |

| Step | Piece #     |      |
|------|-------------|------|
| 25   |             | 73   |
| 26   |             | 78   |
| 27   | Upper Body  | EAR  |
| 28   |             | 79   |
| 29   |             | EAR  |
| 30   |             | 76   |
| 31   |             | 70   |
| 32   |             | POLE |
| 33   | Hat         |      |
| 34   | Паі         |      |
| 35   |             | 77   |
| 36   | Satchel     | 74   |
| 37   |             | 71   |
| 38   | Stick &     |      |
| 39   | Marshmellow |      |
| 40   | Campfire    |      |
| 41   | Campine     |      |
| 42   | Woodstock   |      |
| 43   | VVOOUSTOCK  |      |