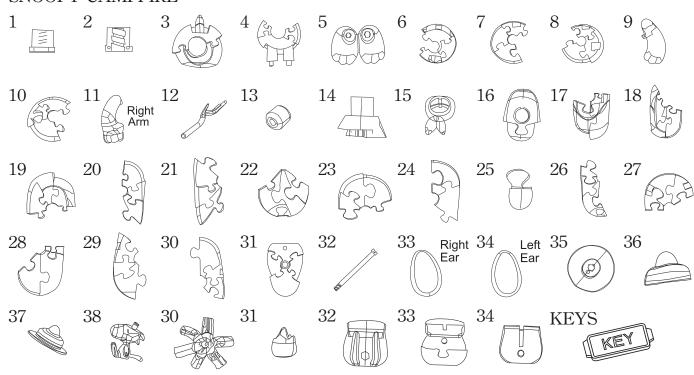

## HINTS

Enclosed are 2 small spiral caps. Before starting assembly combine and insert into bottom.

Some pieces have a positioning mark to assemble with other pieces.

Insert the marshmallow stick into the hand prior to installing the arm to the body.

| Step |               | Piece #            |
|------|---------------|--------------------|
| 1    | Lower<br>Body | 1/2 Screw Assembly |
| 2    |               | 1/2 Screw Assembly |
| 3    |               | 52                 |
| 4    |               | 55                 |
| 5    |               | FEET               |
| 6    |               | 58                 |
| 7    |               | 51                 |
| 8    |               | 54                 |
| 9    |               | 57                 |
| 10   |               | L. Arm             |
| 11   |               | R. Arm             |
| 12   |               | 53                 |
| 13   |               | Collar             |
| 14   | Upper<br>Body | 56                 |
| 15   |               | 59                 |
| 16   |               | 67                 |
| 17   |               | 64                 |
| 18   |               | 62                 |
| 19   |               | 82                 |
| 20   |               | 63                 |
| 21   |               | 75                 |
| 22   |               | 65                 |
| 23   |               | NOSE               |
| 24   |               | 72                 |