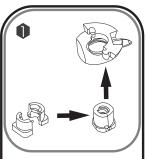

## HINTS

Enclosed are 2 small spiral caps. Before starting assembly combine and insert into bottom.

Some pieces have a positioning mark to assemble with other pieces.

Insert the marshmallow stick into the hand prior to installing the arm to the body.

Use the center pole to lock up all pieces tightly with the key included.

| Step |               | Piece #            |
|------|---------------|--------------------|
| 1    | Lower<br>Body | 1/2 Screw Assembly |
| 2    |               | 1/2 Screw Assembly |
| 3    |               | 52                 |
| 4    |               | 55                 |
| 5    |               | FEET               |
| 6    |               | 58                 |
| 7    |               | 51                 |
| 8    |               | 54                 |
| 9    |               | 57                 |
| 10   |               | L. Arm             |
| 11   |               | R. Arm             |
| 12   |               | 53                 |
| 13   |               | Collar             |
| 14   | Upper<br>Body | 56                 |
| 15   |               | 59                 |
| 16   |               | 67                 |
| 17   |               | 64                 |
| 18   |               | 62                 |
| 19   |               | 82                 |
| 20   |               | 63                 |
| 21   |               | 75                 |
| 22   |               | 65                 |
| 23   |               | NOSE               |
| 24   |               | 72                 |

| Step | Piece #     |      |
|------|-------------|------|
| 25   |             | 73   |
| 26   |             | 78   |
| 27   | Upper Body  | EAR  |
| 28   |             | 79   |
| 29   |             | EAR  |
| 30   |             | 76   |
| 31   |             | 70   |
| 32   |             | POLE |
| 33   | Hat         |      |
| 34   | Паі         |      |
| 35   |             | 77   |
| 36   | Satchel     | 74   |
| 37   |             | 71   |
| 38   | Stick &     |      |
| 39   | Marshmellow |      |
| 40   | Campfire    |      |
| 41   | Campine     |      |
| 42   | Woodstock   |      |
| 43   | VVOOUSTOCK  |      |