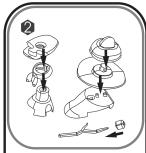

## HINTS

Enclosed are 2 small spiral caps. Before starting assembly combine and insert into bottom.

Some pieces have a positioning mark to assemble with other pieces.

Insert the marshmallow stick into the hand prior to installing the arm to the body.

| Step |               | Piece #            |
|------|---------------|--------------------|
| 1    | Lower<br>Body | 1/2 Screw Assembly |
| 2    |               | 1/2 Screw Assembly |
| 3    |               | 52                 |
| 4    |               | 55                 |
| 5    |               | FEET               |
| 6    |               | 58                 |
| 7    |               | 51                 |
| 8    |               | 54                 |
| 9    |               | 57                 |
| 10   |               | L. Arm             |
| 11   |               | R. Arm             |
| 12   |               | 53                 |
| 13   |               | Collar             |
| 14   | Upper<br>Body | 56                 |
| 15   |               | 59                 |
| 16   |               | 67                 |
| 17   |               | 64                 |
| 18   |               | 62                 |
| 19   |               | 82                 |
| 20   |               | 63                 |
| 21   |               | 75                 |
| 22   |               | 65                 |
| 23   |               | NOSE               |
| 24   |               | 72                 |

| Step | Piece #     |      |
|------|-------------|------|
| 25   |             | 73   |
| 26   |             | 78   |
| 27   | Upper Body  | EAR  |
| 28   |             | 79   |
| 29   |             | EAR  |
| 30   |             | 76   |
| 31   |             | 70   |
| 32   |             | POLE |
| 33   | Hat         |      |
| 34   | Паі         |      |
| 35   |             | 77   |
| 36   | Satchel     | 74   |
| 37   |             | 71   |
| 38   | Stick &     |      |
| 39   | Marshmellow |      |
| 40   | Campfire    |      |
| 41   | Campine     |      |
| 42   | Woodstock   |      |
| 43   | VVOOUSTOCK  |      |