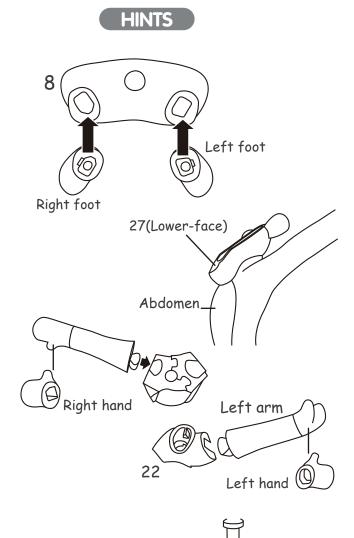

| Step | Piece No. |  |
|------|-----------|--|
| 1    | 8         |  |
| 2    | R. Foot   |  |
| 3    | L. Foot   |  |
| 4    | 7         |  |
| 5    | 13        |  |
| 6    | 20        |  |
| 7    | Tail      |  |
| 8    | 11        |  |
| 9    | 15        |  |
| 10   | 16        |  |
| 11   | 12        |  |
| 12   | 3         |  |
| 13   | 6         |  |
| 14   | 9         |  |
| 15   | 1         |  |
| 16   | 4         |  |
| 17   | 17        |  |
| 18   | 5         |  |
| 19   | 10        |  |
| 20   | 2         |  |
| 21   | 14        |  |

| Cton | Diac            | o No    |
|------|-----------------|---------|
| Step | Piece No.       |         |
| 22   | 23              |         |
| 23   | 24              |         |
| 24   | 18              |         |
| 25   | 25              |         |
| 26   | 19              |         |
| 27   | 21              |         |
| 28   | R.Arm           | 30      |
| 29   |                 | 31      |
| 30   |                 | R.hand  |
| 31   | L.Arm           | 28      |
| 32   |                 | 29      |
| 33   |                 | L.hand  |
| 34   | Body            | 22      |
| 35   |                 | Abdomen |
| 36   | 27 (lower face) |         |
| 37   | Pole            |         |
| 38   | 26 (Upper face) |         |