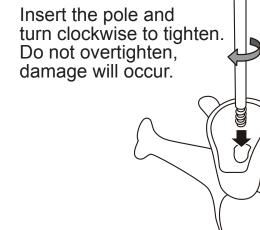

| Cton | Diac            | o No    |
|------|-----------------|---------|
| Step | Piece No.       |         |
| 22   | 23              |         |
| 23   | 24              |         |
| 24   | 18              |         |
| 25   | 25              |         |
| 26   | 19              |         |
| 27   | 21              |         |
| 28   | R.Arm           | 30      |
| 29   |                 | 31      |
| 30   |                 | R.hand  |
| 31   | L.Arm           | 28      |
| 32   |                 | 29      |
| 33   |                 | L.hand  |
| 34   | Body            | 22      |
| 35   |                 | Abdomen |
| 36   | 27 (lower face) |         |
| 37   | Pole            |         |
| 38   | 26 (Upper face) |         |