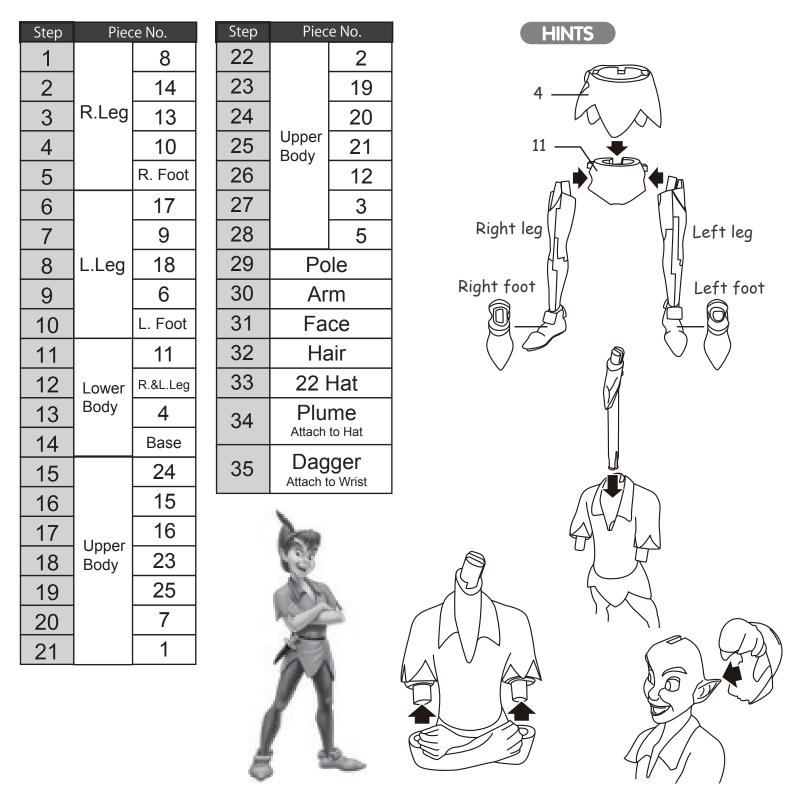

## PETER PAN INSTRUCTIONS

- Please count and make sure all pieces are present before assembly.
  The pole pieces are delicate. To prevent damage, do not use excessive force.
- 3. Assemble crystal puzzle by putting the puzzle pieces together in the order shown below.
- 4. Piece numbers are not necessarily in the order of assembly. Some pieces do not have numbers.
  - 5. Missing a piece? Email consumer@ugames.com with missing piece number.