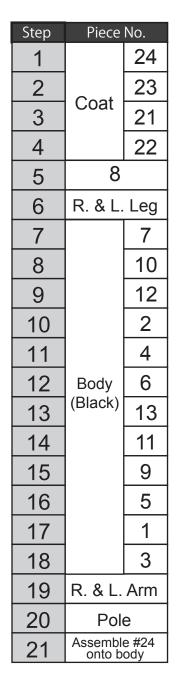

| Step | Piece No. |    |
|------|-----------|----|
| 22   | Coat      | 15 |
| 23   |           | 14 |
| 24   |           | 19 |
| 25   | Bag       | 17 |
| 26   |           | 18 |
| 27   | Face      |    |
| 28   | Hair      |    |
| 29   | Coat      | 16 |
| 30   |           | 20 |
|      |           | _  |
|      |           |    |