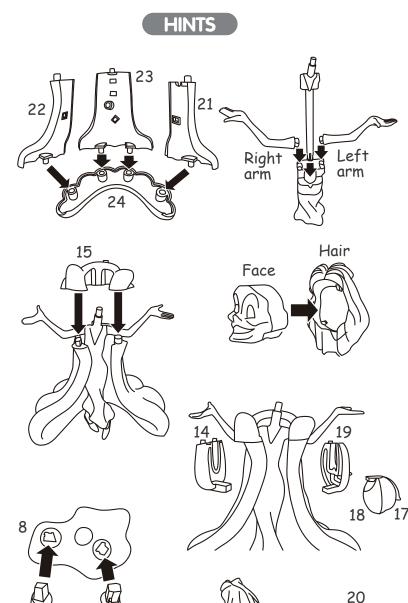

| Step | Piece No. |    |
|------|-----------|----|
| 22   | Coat      | 15 |
| 23   |           | 14 |
| 24   |           | 19 |
| 25   | Bag       | 17 |
| 26   |           | 18 |
| 27   | Face      |    |
| 28   | Hair      |    |
| 29   | Coat      | 16 |
| 30   |           | 20 |
|      |           | _  |
|      |           |    |

Ø

16

**Right** leg