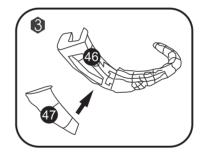

item # 31331 AGES 12+

#### INSTRUCTIONS

- 1. Please count and make sure all pieces are present before assembly.
- 2. The pole pieces are delicate. To prevent damage, do not use excessive force.
- 3. Assemble crystal puzzle by putting the puzzle pieces together in the order shown below.
- 4. Missing a piece? Email consumer@ugames.com or call (415) 503-1600 with missing piece number.



### HINTS





Combine the 2 small spiral caps and insert into piece no.1 from the bottom. Position mark shows the direction for assembly.



pieces tightly with the key



Assemble the head, neck, arms, legs and tail separately before attaching to the body.

item # 31331

AGES 12+

## QUILLS LAYOUT







# ASSEMBLE ORDER



## TAIL ASSEMBLE ORDER