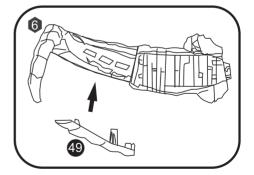

item # 31331 AGES 12+

#### INSTRUCTIONS

- 1. Please count and make sure all pieces are present before assembly.
- 2. The pole pieces are delicate. To prevent damage, do not use excessive force.
- 3. Assemble crystal puzzle by putting the puzzle pieces together in the order shown below.
- 4. Missing a piece? Email consumer@ugames.com or call (415) 503-1600 with missing piece number.



### HINTS





Combine the 2 small spiral caps and insert into piece no.1 from the bottom. Position mark shows the direction for assembly.



pieces tightly with the key



Assemble the head, neck, arms, legs and tail separately before attaching to the body.

item # 31331

AGES 12+

## QUILLS LAYOUT







# ASSEMBLE ORDER



## TAIL ASSEMBLE ORDER