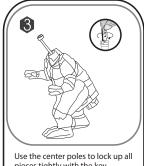

### HINTS

Combine the 2 small spiral caps and insert into piece no.1 from the bottom. Position mark shows the direction for assembly.

pieces tightly with the key

Assemble the head, neck, arms, legs and tail separately before attaching to the body.