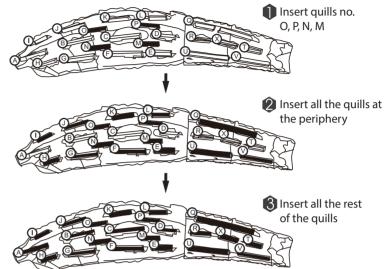

item # 31331 AGES 12+

#### INSTRUCTIONS

- 1. Please count and make sure all pieces are present before assembly.
- 2. The pole pieces are delicate. To prevent damage, do not use excessive force.
- 3. Assemble crystal puzzle by putting the puzzle pieces together in the order shown below.
- 4. Missing a piece? Email consumer@ugames.com or call (415) 503-1600 with missing piece number.



### HINTS





Combine the 2 small spiral caps and insert into piece no.1 from the bottom. Position mark shows the direction for assembly.



pieces tightly with the key



Assemble the head, neck, arms, legs and tail separately before attaching to the body.

item # 31331

AGES 12+

## QUILLS LAYOUT







# ASSEMBLE ORDER



## TAIL ASSEMBLE ORDER