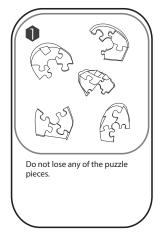

#### INSTRUCTIONS

- 1. Please count and make sure all pieces are present before assembly.
- 2. The pole pieces are delicate. To prevent damage, do not use excessive force.
- 3. Assemble crystal puzzle by putting the puzzle pieces together in the order shown below.
- 4. Missing a piece? Email consumer@ugames.com or call (415) 503-1600 with missing piece number.

### HINTS

Combine the 2 small spiral caps and insert into piece no.1 from the bottom. Position mark shows the direction for assembly.

pieces tightly with the key

Assemble the head, neck, arms, legs and tail separately before attaching to the body.