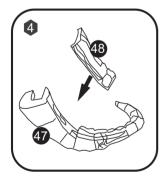

item # 31331 AGES 12+

#### INSTRUCTIONS

- 1. Please count and make sure all pieces are present before assembly.
- 2. The pole pieces are delicate. To prevent damage, do not use excessive force.
- 3. Assemble crystal puzzle by putting the puzzle pieces together in the order shown below.
- 4. Missing a piece? Email consumer@ugames.com or call (415) 503-1600 with missing piece number.



### HINTS





Combine the 2 small spiral caps and insert into piece no.1 from the bottom. Position mark shows the direction for assembly.



pieces tightly with the key



Assemble the head, neck, arms, legs and tail separately before attaching to the body.

item # 31331

AGES 12+

## QUILLS LAYOUT







# ASSEMBLE ORDER



## TAIL ASSEMBLE ORDER