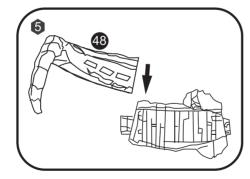

item # 31331 AGES 12+

#### INSTRUCTIONS

- 1. Please count and make sure all pieces are present before assembly.
- 2. The pole pieces are delicate. To prevent damage, do not use excessive force.
- 3. Assemble crystal puzzle by putting the puzzle pieces together in the order shown below.
- 4. Missing a piece? Email consumer@ugames.com or call (415) 503-1600 with missing piece number.



### HINTS





Combine the 2 small spiral caps and insert into piece no.1 from the bottom. Position mark shows the direction for assembly.



pieces tightly with the key



Assemble the head, neck, arms, legs and tail separately before attaching to the body.

item # 31331

AGES 12+

## QUILLS LAYOUT







# ASSEMBLE ORDER



## TAIL ASSEMBLE ORDER