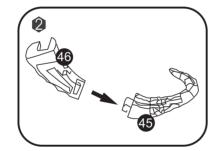

item # 31331 AGES 12+

#### INSTRUCTIONS

- 1. Please count and make sure all pieces are present before assembly.
- 2. The pole pieces are delicate. To prevent damage, do not use excessive force.
- 3. Assemble crystal puzzle by putting the puzzle pieces together in the order shown below.
- 4. Missing a piece? Email consumer@ugames.com or call (415) 503-1600 with missing piece number.



### HINTS





Combine the 2 small spiral caps and insert into piece no.1 from the bottom. Position mark shows the direction for assembly.



pieces tightly with the key



Assemble the head, neck, arms, legs and tail separately before attaching to the body.

item # 31331

AGES 12+

## QUILLS LAYOUT







# ASSEMBLE ORDER



## TAIL ASSEMBLE ORDER