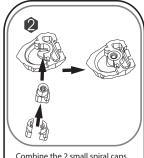

#### INSTRUCTIONS

- 1. Please count and make sure all pieces are present before assembly.
- 2. The pole pieces are delicate. To prevent damage, do not use excessive force.
- 3. Assemble crystal puzzle by putting the puzzle pieces together in the order shown below.
- 4. Missing a piece? Email consumer@ugames.com or call (415) 503-1600 with missing piece number.