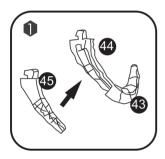

item # 31331 AGES 12+

#### INSTRUCTIONS

- 1. Please count and make sure all pieces are present before assembly.
- 2. The pole pieces are delicate. To prevent damage, do not use excessive force.
- 3. Assemble crystal puzzle by putting the puzzle pieces together in the order shown below.
- 4. Missing a piece? Email consumer@ugames.com or call (415) 503-1600 with missing piece number.



### HINTS





Combine the 2 small spiral caps and insert into piece no.1 from the bottom. Position mark shows the direction for assembly.



pieces tightly with the key



Assemble the head, neck, arms, legs and tail separately before attaching to the body.

item # 31331

AGES 12+

## QUILLS LAYOUT







# ASSEMBLE ORDER



## TAIL ASSEMBLE ORDER