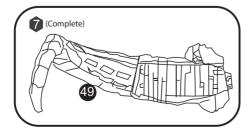

item # 31331 AGES 12+

#### INSTRUCTIONS

- 1. Please count and make sure all pieces are present before assembly.
- 2. The pole pieces are delicate. To prevent damage, do not use excessive force.
- 3. Assemble crystal puzzle by putting the puzzle pieces together in the order shown below.
- 4. Missing a piece? Email consumer@ugames.com or call (415) 503-1600 with missing piece number.



### HINTS





Combine the 2 small spiral caps and insert into piece no.1 from the bottom. Position mark shows the direction for assembly.



pieces tightly with the key



Assemble the head, neck, arms, legs and tail separately before attaching to the body.

item # 31331

AGES 12+

## QUILLS LAYOUT







# ASSEMBLE ORDER



## TAIL ASSEMBLE ORDER