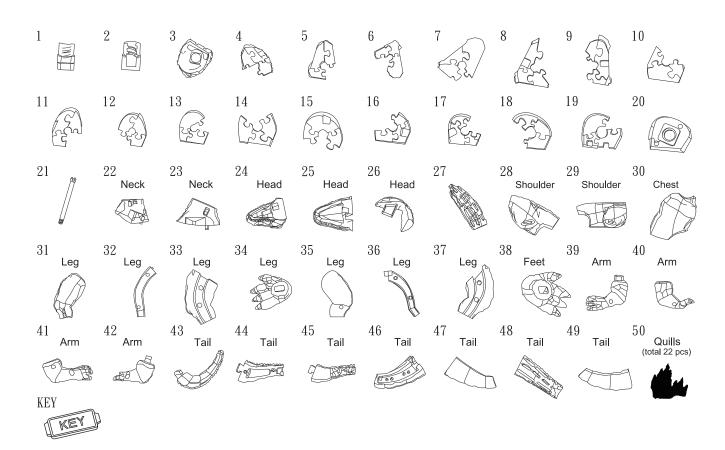

item # 31331 AGES 12+

#### INSTRUCTIONS

- 1. Please count and make sure all pieces are present before assembly.
- 2. The pole pieces are delicate. To prevent damage, do not use excessive force.
- 3. Assemble crystal puzzle by putting the puzzle pieces together in the order shown below.
- 4. Missing a piece? Email consumer@ugames.com or call (415) 503-1600 with missing piece number.



### HINTS





Combine the 2 small spiral caps and insert into piece no.1 from the bottom. Position mark shows the direction for assembly.



pieces tightly with the key



Assemble the head, neck, arms, legs and tail separately before attaching to the body.

item # 31331

AGES 12+

## QUILLS LAYOUT







# ASSEMBLE ORDER



## TAIL ASSEMBLE ORDER