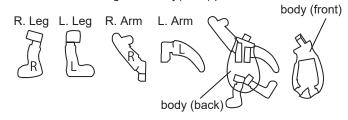

## How to assemble Piglet:

Attach arms and legs into body(back) piece.

Attach ears into head (back) piece.

Insert head into the body

Connect Piglet's R.hand with Pooh's L.hand.

See our entire line of games and puzzles at: Are You Game.com