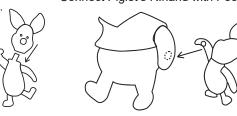

Step 1-6 Build the legs, then assemble into the body.

Step 42-46 attach the arms as shown below.

Assemble shirt by inserting the protrusion of the shirt into the holes on the body.

## How to assemble Piglet:

Attach arms and legs into body(back) piece.

Attach ears into head (back) piece.

Insert head into the body

Connect Piglet's R.hand with Pooh's L.hand.

See our entire line of games and puzzles at: Are You Game.com