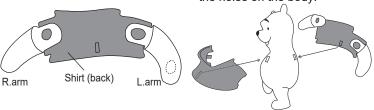

Step 1-6 Build the legs, then assemble into the body.

Step 42-46 attach the arms as shown below.

Assemble shirt by inserting the protrusion of the shirt into the holes on the body.