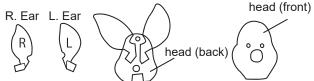

## How to assemble Piglet:

Attach arms and legs into body(back) piece.

Attach ears into head (back) piece.

Insert head into the body

Connect Piglet's R.hand with Pooh's L.hand.

See our entire line of games and puzzles at: Are You Game.com