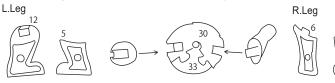

## INSTRUCTIONS

- 1. Please count and make sure all pieces are present before assembly.
- 2. The pole pieces are delicate. To prevent damage, do not use excessive force.
- 3. Assemble crystal puzzle by putting the puzzle pieces together in the order shown below.
- 4. Piece numbers are not necessarily in the order of assembly. Some pieces do not have numbers.
- 5. Missing a piece? Email info@ugames.com or call (415) 503-1600 with missing piece number.

| 5. Missing a piece? Email info@ugames.com or call (4) |      |                                            |    |       |           |    |
|-------------------------------------------------------|------|--------------------------------------------|----|-------|-----------|----|
|                                                       | Step | Step Piece No.                             |    | Step  | Piece No. |    |
|                                                       | 1    | Ļ.                                         | 12 | 23    | 23 21     |    |
|                                                       | 2    | 2 Leg                                      | 5  | 24 26 |           | 26 |
|                                                       | 3    | R.<br>Leg                                  | 11 | 25    | 4         | -2 |
|                                                       | 4    |                                            | 6  | 26    | 4         | .4 |
|                                                       | 5    | 30                                         |    | 27    | 40        |    |
|                                                       | 6    | 34<br>3 28<br>9 20<br>0 27<br>1 37<br>2 32 |    | 28    | 24        |    |
|                                                       | 7    |                                            |    | 29    | 18        |    |
|                                                       | 8    |                                            |    | 30    | 22        |    |
|                                                       | 9    |                                            |    | 31    | 16        |    |
|                                                       | 10   |                                            |    | 32    | 13        |    |
|                                                       | 11   |                                            |    | 33    | 7         |    |
|                                                       | 12   |                                            |    | 34    | 19        |    |
|                                                       | 13   |                                            |    | 35    | 10        |    |
|                                                       | 14   | 38                                         |    | 36    | 17        |    |
|                                                       | 15   | 43                                         |    | 37    | 4         |    |
|                                                       | 16   | 41                                         |    | 38    | 1         |    |
|                                                       | 17   | 29                                         |    | 39    | 2         |    |
|                                                       | 18   | 25                                         |    | 40    | 3         |    |
|                                                       | 19   | 23                                         |    | 41    | Pole      |    |
|                                                       | 20   | 3                                          | 86 | 42    | R.<br>Arm | 14 |
|                                                       | 21   | 3                                          | 35 | 43    |           | 8  |
|                                                       | 22   | 3                                          | 19 | 44    | Ļ.        | 15 |
|                                                       |      |                                            |    | 45    | Arm       | 9  |
|                                                       |      |                                            |    | 46    | Shirt     |    |

Step 1-6 Build the legs, then assemble into the body.

Step 42-46 attach the arms as shown below.

Assemble shirt by inserting the protrusion of the shirt into the holes on the body.