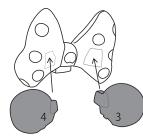

Attach ears to ribbon

| Ribbon  |  |  |
|---------|--|--|
| R.Ear 3 |  |  |
|         |  |  |
|         |  |  |
|         |  |  |
|         |  |  |

Attach ribbon to head

Sticker 35

Step 1-4 Attach legs into shoes.