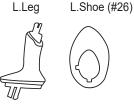

| 5. Missing a piece? Email if |           |        |  |
|------------------------------|-----------|--------|--|
| Step                         | Piec      | e No.  |  |
| 1                            | R.<br>Leg | 27     |  |
| 2                            |           | 8      |  |
| 3                            | L.<br>Leg | 26     |  |
| 4                            |           | 9      |  |
| 5                            | 20        |        |  |
| 5<br>6<br>7                  | Tail      |        |  |
| 7                            | 18        |        |  |
| 8                            | 14        |        |  |
| 9                            | 25        |        |  |
| 10                           | 13        |        |  |
| 11                           | 19        |        |  |
| 12                           | 5         |        |  |
| 13                           | Skirt     |        |  |
| 14                           | 1         |        |  |
| 15                           | L.<br>Arm | 6      |  |
| 16                           | Arm       | L.hand |  |
| 17                           | 2         |        |  |
| 18                           | R.<br>Arm | 7      |  |
| 19                           |           | R.hand |  |
| 20                           | 12        |        |  |
| 21                           | 15        |        |  |
| 22                           | 11        |        |  |

R.Leg R.Shoe (#27)

Step 13 Attach the skirt onto body by inserting the protrusions on skirts to holes on body.

Step 5 Attach legs into piece #20.

HINTS

Step 15-16, 18-19 Attach hands to arms.

L. Hand

R. Hand