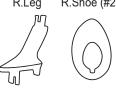

| 5. Missing a piece? Email if |           |        |  |
|------------------------------|-----------|--------|--|
| Step                         | Piec      | e No.  |  |
| 1                            | R.<br>Leg | 27     |  |
| 2                            |           | 8      |  |
| 3                            | L.<br>Leg | 26     |  |
| 4                            |           | 9      |  |
| 5                            | 20        |        |  |
| 5<br>6<br>7                  | Tail      |        |  |
| 7                            | 18        |        |  |
| 8                            | 14        |        |  |
| 9                            | 25        |        |  |
| 10                           | 13        |        |  |
| 11                           | 19        |        |  |
| 12                           | 5         |        |  |
| 13                           | Skirt     |        |  |
| 14                           | 1         |        |  |
| 15                           | L.<br>Arm | 6      |  |
| 16                           | Arm       | L.hand |  |
| 17                           | 2         |        |  |
| 18                           | R.<br>Arm | 7      |  |
| 19                           |           | R.hand |  |
| 20                           | 12        |        |  |
| 21                           | 15        |        |  |
| 22                           | 11        |        |  |

R.Leg R.Shoe (#27)

Step 13 Attach the skirt onto body by inserting the protrusions on skirts to holes on body.

Step 5 Attach legs into piece #20.

HINTS

Step 15-16, 18-19 Attach hands to arms.

L. Hand

R. Hand