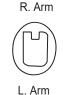

R.Leg R.Shoe (#27)

Step 13 Attach the skirt onto body by inserting the protrusions on skirts to holes on body.

Step 5 Attach legs into piece #20.

HINTS

Step 15-16, 18-19 Attach hands to arms.

L. Hand

R. Hand