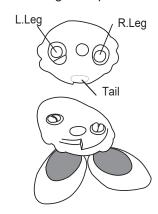

| 5. Missing a piece? Email if |           |        |  |
|------------------------------|-----------|--------|--|
| Step                         | Piec      | e No.  |  |
| 1                            | R.<br>Leg | 27     |  |
| 2                            |           | 8      |  |
| 3                            | L.<br>Leg | 26     |  |
| 4                            |           | 9      |  |
| 5                            | 20        |        |  |
| 5<br>6<br>7                  | Tail      |        |  |
| 7                            | 18        |        |  |
| 8                            | 14        |        |  |
| 9                            | 25        |        |  |
| 10                           | 13        |        |  |
| 11                           | 19        |        |  |
| 12                           | 5         |        |  |
| 13                           | Skirt     |        |  |
| 14                           | 1         |        |  |
| 15                           | L.<br>Arm | 6      |  |
| 16                           | Arm       | L.hand |  |
| 17                           | 2         |        |  |
| 18                           | R.<br>Arm | 7      |  |
| 19                           |           | R.hand |  |
| 20                           | 12        |        |  |
| 21                           | 15        |        |  |
| 22                           | 11        |        |  |