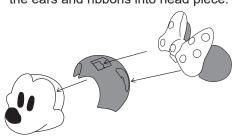

Step 31-33 Insert the ears into the

assembled ribbon.

Step 34 Insert the head piece on assembled face, then insert the ears and ribbons into head piece.

Are You Game com