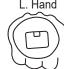

R.Leg R.Shoe (#27)

Step 13 Attach the skirt onto body by inserting the protrusions on skirts to holes on body.

Step 5 Attach legs into piece #20.

HINTS

Step 15-16, 18-19 Attach hands to arms.

L. Hand

R. Hand