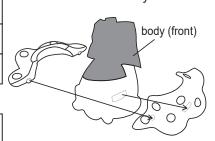

| 5. Missing a piece? Email if |           |        |  |
|------------------------------|-----------|--------|--|
| Step                         | Piec      | e No.  |  |
| 1                            | R.<br>Leg | 27     |  |
| 2                            |           | 8      |  |
| 3                            | L.<br>Leg | 26     |  |
| 4                            |           | 9      |  |
| 5                            | 20        |        |  |
| 5<br>6<br>7                  | Tail      |        |  |
| 7                            | 18        |        |  |
| 8                            | 14        |        |  |
| 9                            | 25        |        |  |
| 10                           | 13        |        |  |
| 11                           | 19        |        |  |
| 12                           | 5         |        |  |
| 13                           | Skirt     |        |  |
| 14                           | 1         |        |  |
| 15                           | L.<br>Arm | 6      |  |
| 16                           | Arm       | L.hand |  |
| 17                           | 2         |        |  |
| 18                           | R.<br>Arm | 7      |  |
| 19                           |           | R.hand |  |
| 20                           | 12        |        |  |
| 21                           | 15        |        |  |
| 22                           | 11        |        |  |

R.Leg R.Shoe (#27)

Step 13 Attach the skirt onto body by inserting the protrusions on skirts to holes on body.

Step 5 Attach legs into piece #20.

HINTS

Step 15-16, 18-19 Attach hands to arms.

L. Hand

R. Hand