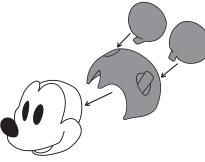

| 0 1 |                |                      |                |    |                |   | ,                                                                         |  |
|-----|----------------|----------------------|----------------|----|----------------|---|---------------------------------------------------------------------------|--|
|     | Step Piece No. |                      | Step Piece No. |    |                |   |                                                                           |  |
|     | 1              | _                    | 28             | 23 | 1              | 6 | Step 1-6<br>Attach legs into shoes.<br>R.Leg R.Shoe L.Leg                 |  |
|     | 2              | L.<br>Leg            | 29             | 24 | 2              | 0 |                                                                           |  |
|     | 3              |                      | 7              | 25 | 2              | 3 | Attach the shorts to bod                                                  |  |
|     | 4              |                      | 27             | 26 | 1              | 3 |                                                                           |  |
|     | 5              |                      | 26             | 27 | 1              | 2 |                                                                           |  |
|     | 6              |                      | 8              | 28 | 2              | 2 |                                                                           |  |
|     | 7              | 21<br>25<br>15<br>11 |                | 29 | 24 to<br>19 17 |   | inserting the protrusions to holes on body.                               |  |
|     | 8              |                      |                | 30 |                |   | bod                                                                       |  |
|     | 9              |                      |                | 31 |                |   |                                                                           |  |
|     | 10             |                      |                | 32 |                |   |                                                                           |  |
|     | 11             | 5                    |                | 33 | Head           |   |                                                                           |  |
|     | 12             | 4<br>Shorts          |                | 34 | R.Ear          | 3 | <b>Step 14</b><br>Attach the tail with tail po                            |  |
|     | 13             |                      |                | 35 | L.Ear          | 2 |                                                                           |  |
|     | 14             | Tail                 |                | 36 | Sticker        |   |                                                                           |  |
|     | 15             | 6                    |                |    |                |   |                                                                           |  |
|     | 16             | R.                   | 9              |    |                |   | ``                                                                        |  |
|     | 17             | Arm                  | R.hand         |    |                |   | ~ ~ ~                                                                     |  |
|     | 18             | L.                   | 10             |    |                |   | <b>Step 33-35</b><br>Attach the head piece o<br>then insert the ears into |  |
|     | 19             | Arm                  | L.hand         |    |                |   | (                                                                         |  |
|     | 20 1           |                      |                |    |                |   |                                                                           |  |
|     | 21             |                      |                |    |                |   | A                                                                         |  |
|     | 22             |                      |                |    |                |   |                                                                           |  |

dy by is on shorts

Step 16-19 Attach hands to arms.

ointing right.

on assembled face, o head piece.

See our entire line of games and puzzles at: Are You Game com

© Disney © 2023 HANAYAMA CO., LTD. Japan All Design and Copy Rights Reserved. This product is produced and distributed under license of Beverly Enterprises Inc. & Jeruel Ind.Co.Ltd. © 2023 University Games Corporation, San Francisco, CA 94110. All Rights Reserved.