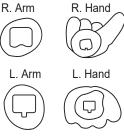

| 0 1 |                |                      |                |    |                |   | ,                                                                         |  |
|-----|----------------|----------------------|----------------|----|----------------|---|---------------------------------------------------------------------------|--|
|     | Step Piece No. |                      | Step Piece No. |    |                |   |                                                                           |  |
|     | 1              | _                    | 28             | 23 | 1              | 6 | Step 1-6<br>Attach legs into shoes.<br>R.Leg R.Shoe L.Leg                 |  |
|     | 2              | L.<br>Leg            | 29             | 24 | 2              | 0 |                                                                           |  |
|     | 3              |                      | 7              | 25 | 2              | 3 | Attach the shorts to bod                                                  |  |
|     | 4              |                      | 27             | 26 | 1              | 3 |                                                                           |  |
|     | 5              |                      | 26             | 27 | 1              | 2 |                                                                           |  |
|     | 6              |                      | 8              | 28 | 2              | 2 |                                                                           |  |
|     | 7              | 21<br>25<br>15<br>11 |                | 29 | 24 to<br>19 17 |   | inserting the protrusions to holes on body.                               |  |
|     | 8              |                      |                | 30 |                |   | bod                                                                       |  |
|     | 9              |                      |                | 31 |                |   |                                                                           |  |
|     | 10             |                      |                | 32 |                |   |                                                                           |  |
|     | 11             | 5                    |                | 33 | Head           |   |                                                                           |  |
|     | 12             | 4<br>Shorts          |                | 34 | R.Ear          | 3 | <b>Step 14</b><br>Attach the tail with tail po                            |  |
|     | 13             |                      |                | 35 | L.Ear          | 2 |                                                                           |  |
|     | 14             | Tail                 |                | 36 | Sticker        |   |                                                                           |  |
|     | 15             | 6                    |                |    |                |   |                                                                           |  |
|     | 16             | R.                   | 9              |    |                |   | ``                                                                        |  |
|     | 17             | Arm                  | R.hand         |    |                |   | ~ ~ ~                                                                     |  |
|     | 18             | L.                   | 10             |    |                |   | <b>Step 33-35</b><br>Attach the head piece o<br>then insert the ears into |  |
|     | 19             | Arm                  | L.hand         |    |                |   | (                                                                         |  |
|     | 20 1           |                      |                |    |                |   |                                                                           |  |
|     | 21             |                      |                |    |                |   | A                                                                         |  |
|     | 22             |                      |                |    |                |   |                                                                           |  |

dy by is on shorts

Step 16-19 Attach hands to arms.

ointing right.

on assembled face, o head piece.

See our entire line of games and puzzles at: Are You Game com

© Disney © 2023 HANAYAMA CO., LTD. Japan All Design and Copy Rights Reserved. This product is produced and distributed under license of Beverly Enterprises Inc. & Jeruel Ind.Co.Ltd. © 2023 University Games Corporation, San Francisco, CA 94110. All Rights Reserved.