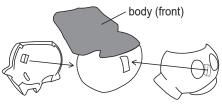

| 0 1 |                |                      |                |    |                |   | ,                                                                         |  |
|-----|----------------|----------------------|----------------|----|----------------|---|---------------------------------------------------------------------------|--|
|     | Step Piece No. |                      | Step Piece No. |    |                |   |                                                                           |  |
|     | 1              | _                    | 28             | 23 | 1              | 6 | Step 1-6<br>Attach legs into shoes.<br>R.Leg R.Shoe L.Leg                 |  |
|     | 2              | L.<br>Leg            | 29             | 24 | 2              | 0 |                                                                           |  |
|     | 3              |                      | 7              | 25 | 2              | 3 | Attach the shorts to bod                                                  |  |
|     | 4              |                      | 27             | 26 | 1              | 3 |                                                                           |  |
|     | 5              |                      | 26             | 27 | 1              | 2 |                                                                           |  |
|     | 6              |                      | 8              | 28 | 2              | 2 |                                                                           |  |
|     | 7              | 21<br>25<br>15<br>11 |                | 29 | 24 to<br>19 17 |   | inserting the protrusions to holes on body.                               |  |
|     | 8              |                      |                | 30 |                |   | bod                                                                       |  |
|     | 9              |                      |                | 31 |                |   |                                                                           |  |
|     | 10             |                      |                | 32 |                |   |                                                                           |  |
|     | 11             | 5                    |                | 33 | Head           |   |                                                                           |  |
|     | 12             | 4<br>Shorts          |                | 34 | R.Ear          | 3 | <b>Step 14</b><br>Attach the tail with tail po                            |  |
|     | 13             |                      |                | 35 | L.Ear          | 2 |                                                                           |  |
|     | 14             | Tail                 |                | 36 | Sticker        |   |                                                                           |  |
|     | 15             | 6                    |                |    |                |   |                                                                           |  |
|     | 16             | R.                   | 9              |    |                |   | ``                                                                        |  |
|     | 17             | Arm                  | R.hand         |    |                |   | ~ ~ ~                                                                     |  |
|     | 18             | L.                   | 10             |    |                |   | <b>Step 33-35</b><br>Attach the head piece o<br>then insert the ears into |  |
|     | 19             | Arm                  | L.hand         |    |                |   | (                                                                         |  |
|     | 20 1           |                      |                |    |                |   |                                                                           |  |
|     | 21             |                      |                |    |                |   | A                                                                         |  |
|     | 22             |                      |                |    |                |   |                                                                           |  |

dy by is on shorts

Step 16-19 Attach hands to arms.

ointing right.

on assembled face, o head piece.

See our entire line of games and puzzles at: Are You Game com

© Disney © 2023 HANAYAMA CO., LTD. Japan All Design and Copy Rights Reserved. This product is produced and distributed under license of Beverly Enterprises Inc. & Jeruel Ind.Co.Ltd. © 2023 University Games Corporation, San Francisco, CA 94110. All Rights Reserved.