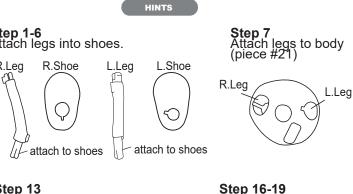

| 0 1 |                |                      |                |    |                |   | ,                                                                         |  |
|-----|----------------|----------------------|----------------|----|----------------|---|---------------------------------------------------------------------------|--|
|     | Step Piece No. |                      | Step Piece No. |    |                |   |                                                                           |  |
|     | 1              | _                    | 28             | 23 | 1              | 6 | Step 1-6<br>Attach legs into shoes.<br>R.Leg R.Shoe L.Leg                 |  |
|     | 2              | L.<br>Leg            | 29             | 24 | 2              | 0 |                                                                           |  |
|     | 3              |                      | 7              | 25 | 2              | 3 | Attach the shorts to bod                                                  |  |
|     | 4              |                      | 27             | 26 | 1              | 3 |                                                                           |  |
|     | 5              |                      | 26             | 27 | 1              | 2 |                                                                           |  |
|     | 6              |                      | 8              | 28 | 2              | 2 |                                                                           |  |
|     | 7              | 21<br>25<br>15<br>11 |                | 29 | 24 to<br>19 17 |   | inserting the protrusions to holes on body.                               |  |
|     | 8              |                      |                | 30 |                |   | bod                                                                       |  |
|     | 9              |                      |                | 31 |                |   |                                                                           |  |
|     | 10             |                      |                | 32 |                |   |                                                                           |  |
|     | 11             | 5                    |                | 33 | Head           |   |                                                                           |  |
|     | 12             | 4<br>Shorts          |                | 34 | R.Ear          | 3 | <b>Step 14</b><br>Attach the tail with tail po                            |  |
|     | 13             |                      |                | 35 | L.Ear          | 2 |                                                                           |  |
|     | 14             | Tail                 |                | 36 | Sticker        |   |                                                                           |  |
|     | 15             | 6                    |                |    |                |   |                                                                           |  |
|     | 16             | R.                   | 9              |    |                |   | ``                                                                        |  |
|     | 17             | Arm                  | R.hand         |    |                |   | ~ ~ ~                                                                     |  |
|     | 18             | L.                   | 10             |    |                |   | <b>Step 33-35</b><br>Attach the head piece o<br>then insert the ears into |  |
|     | 19             | Arm                  | L.hand         |    |                |   | (                                                                         |  |
|     | 20 1           |                      |                |    |                |   |                                                                           |  |
|     | 21             |                      |                |    |                |   | A                                                                         |  |
|     | 22             |                      |                |    |                |   |                                                                           |  |

dy by is on shorts

Step 16-19 Attach hands to arms.

ointing right.

on assembled face, o head piece.

See our entire line of games and puzzles at: Are You Game com

© Disney © 2023 HANAYAMA CO., LTD. Japan All Design and Copy Rights Reserved. This product is produced and distributed under license of Beverly Enterprises Inc. & Jeruel Ind.Co.Ltd. © 2023 University Games Corporation, San Francisco, CA 94110. All Rights Reserved.