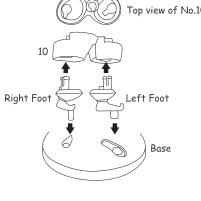

• Insert the Stand to the Base and rotate 90 degree. Insert Right Foot and Left Foot into No.10 first, then Set assembled pieces into the base. Stand See below assemble instruction. Base Top view of No.10 The Stand support lower back of the Pareo. Right eft Foot • Insert the pole from the top