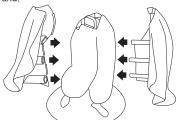

HINTS

and turn clockwiseto tighten. Do not over tighten, damage may occur.

(Upper Body front)

• Put the paleo between the left and right sides of the assembled lower body. Three protrusions of the Left Pareo are inserted into the holes of the Right Pareo and the back hem is supported by a stand.