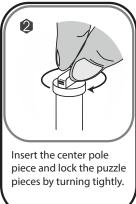

## INSTRUCTIONS

- 1. Please count and make sure all pieces are present before assembly.
- 2. The pole pieces are delicate. To prevent damage, do not use excessive force.
- 3. Assemble crystal puzzle by putting the puzzle pieces together in the order shown below.
- 4. Missing a piece? Email consumer@ugames.com with your missing piece number.