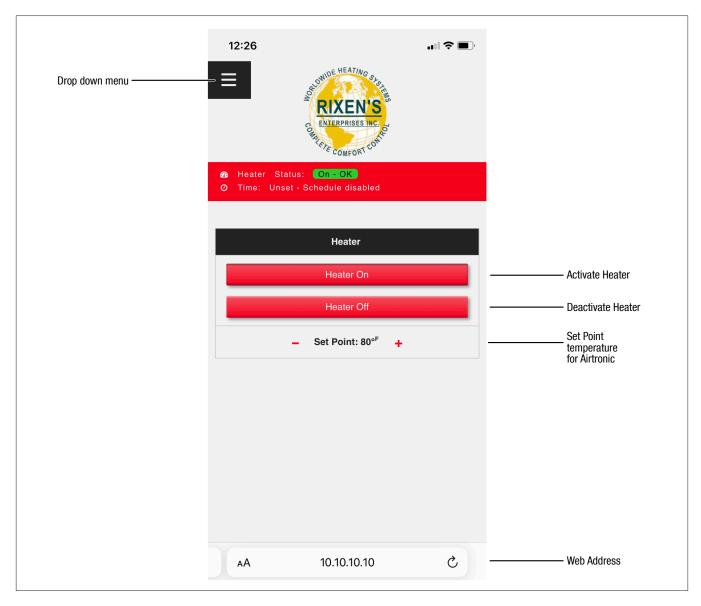

**Main Page:** Live data of the heater: Heater Status Will show 'On-OK' when "Heater On" has been selected. Temperature Set Point can be selected for the Airtronic heaters.