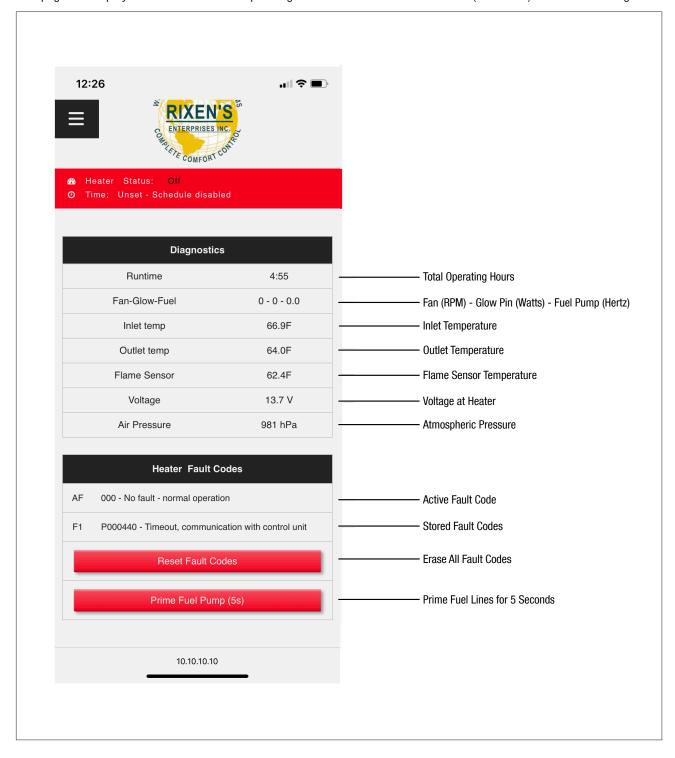

# **Diagnostics Page:**

This page will display a live interface of the operating heater once it has been activated (Heater On) from the Main Page.

Prime Fuel Pump: This is only useful for initial installation, or when the fuel line to the heater lost its prime (due to maintenance or an empty fuel tank). When selecting this button, the fuel pump will activate for 5 seconds. If in doubt, please do NOT use this function unless directed to do so by a technician.