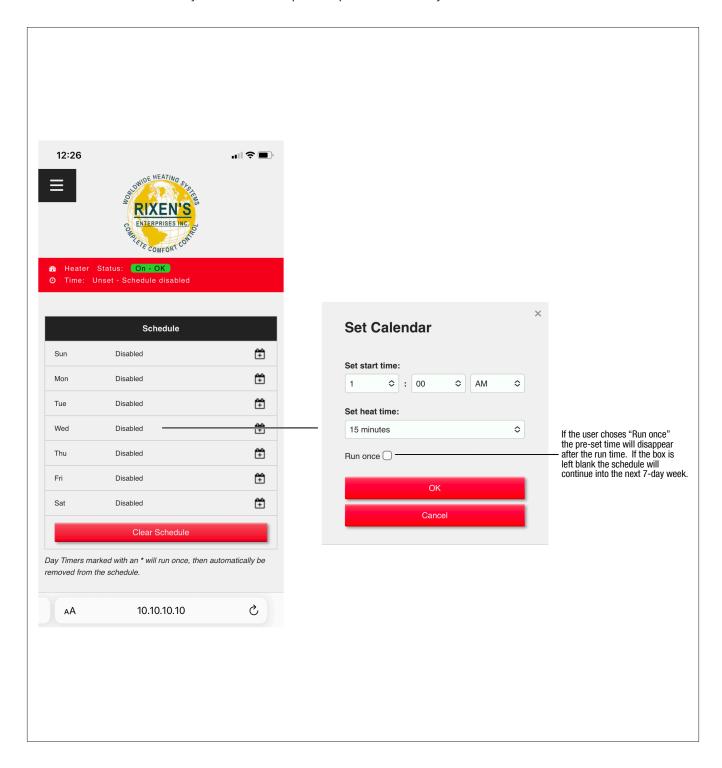

# Schedule:

Select from 15 minutes to hourly/unlimited time of pre-set operation for a 7-day week.

12.2024 4