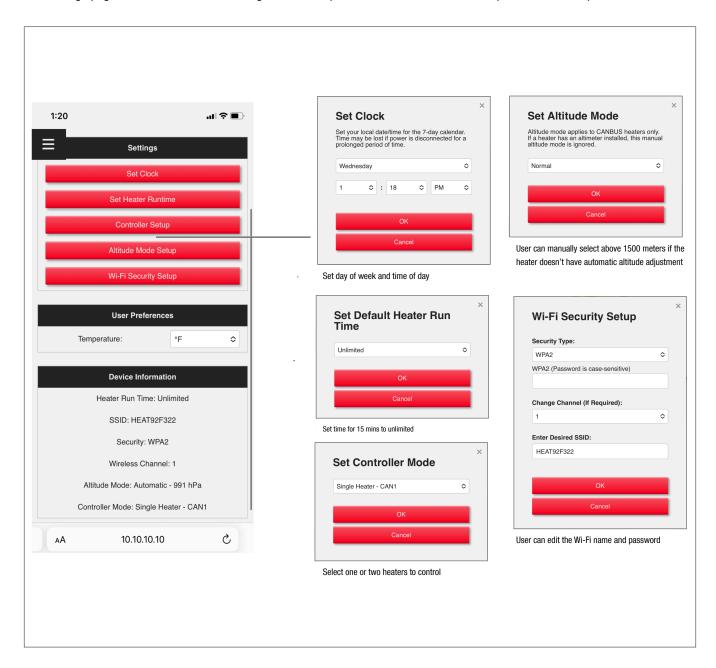

# **Settings:**

The settings page will allow the user to configure several options to customize the heater operation and setup.