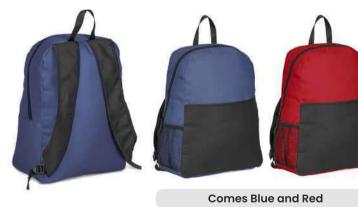

## **Entry Level Student Backpack**

Size: 24 x 16 x 40cm (L x W x H) Material: 600D and 210D Colours: Navy and Black

Features: Lightweight, Durable, Front zipper with main zippered compartment, Carry handle with adjustable shoulder straps

Comes Black and Navy Blue

Earphone port

3424