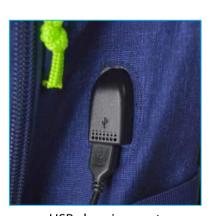

# Backpack with USB Laptop or Phone Charging Port

Size: 33 x 13 x 44cm (LxWxH) Material: Polyester.

Feature: 2 x Main Compartments. 1 x Front Compartment.

2 x Side Compartment, Internal iPad, Tablet, Laptop compartment. Adjustable shoulder straps. Carry handle.

**USB** charging port

Backpack luggage strap for easy transportation

Internal Laptop compartment

Comes in Multiple Colours