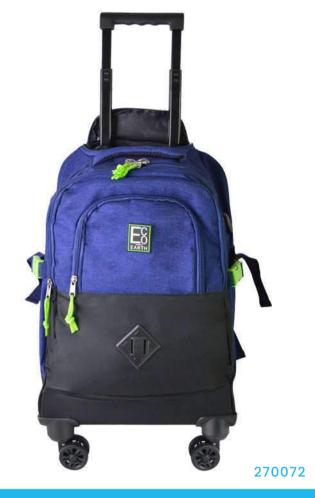

## Aluminium Telescopic Trolley Backpack with Roller Ball Wheels

Size: 30 x 40 x 17 cm Material: 600D

Features: Telescopic Aluminium Trolley System, 2 x Zippered Compartment 2 x Mesh pockets, Padded Shoulder Straps

Aluminium Telescopic Handle

Padded adjustable tuck-away shoulder straps

Safety Lime Buckles

Heavy duty double Spinner Roller Wheels