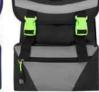

# Division Backpacks

**Internal Laptop compartment** 

Reflecive Safety Strip

Safety Lime Buckles

Adjustable Shoulder Straps

Comes Black and Navy Blue

9773