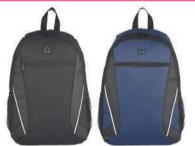

# Division Backpacks

**Internal Laptop compartment** 

Reflecive Safety Strip

Safety Lime Buckles

Adjustable Shoulder Straps

Comes Black and Navy Blue

9773

### **Back To School Bag with** 3 Compartments

Size: 30 x 22 x 45cm (L x W x h) Fabric: 600D. Weight: 0.608g Features: 1 x Carry Handle, 1 x Front Zippered Compartment 3 x Separate Large Division Compartments. Reflective Safety Strip, Adjustable Straps, Safety Lime Buckles

Comes Black and Navy Blue

9775