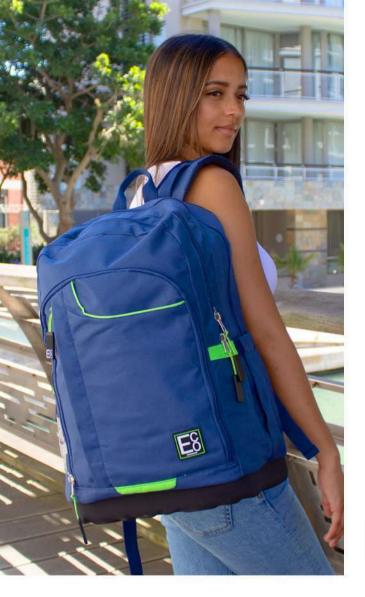

# Division Backpacks

**Internal Laptop compartment** 

Reflecive Safety Strip

Safety Lime Buckles

Adjustable Shoulder Straps

Comes Black and Navy Blue

9773