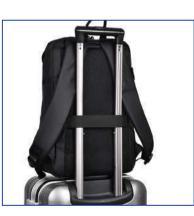

Comfortable foam backing

Backpack luggage strap for easy transportation

Internal Laptop compartment

Earphone port