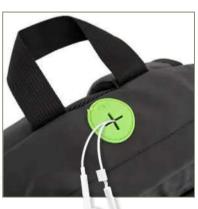

Comfortable foam backing

Backpack luggage strap for easy transportation

Internal Laptop compartment

Earphone port