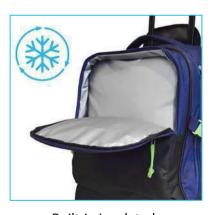

## Trolley Backpack with Build in Cooler Bag and USB Charger Port

Size: 33cm x 45cm x 20cm (L x W x H)
Material: 600D Durable Polyester, insulated cooler compartment
Features: Large Compartment, 4 x 360 Spinner Wheels. USB Charging Port
Insulated Cooler Compartment, Hidden Handle Trolley System, Padded Backstraps

**USB** charging port

Padded adjustable tuck-away shoulder straps

Large interior compartment

Built-in Insulated Cooler Compartment

Comes Black and Blue

17601