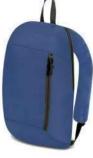

## Sustainable Backpack

Size: 30 x 16 x 45cm Materials: Sustainable Polyester Features: Internal Laptop Compartment, Multiple Zippered Compartments, Durable and Sustainable, Reinforced Carry Handle, Padded Adjustable Shoulder Straps, Water-resistent