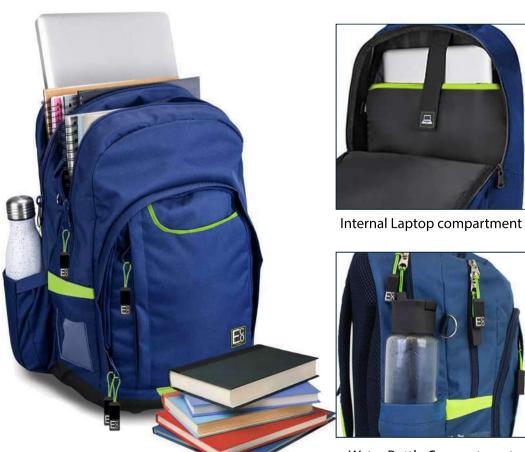

# Division Backpacks

**Internal Laptop compartment** 

Reflecive Safety Strip

Safety Lime Buckles

Adjustable Shoulder Straps

Comes Black and Navy Blue

9773