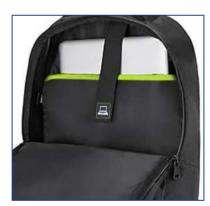

## **Tech Laptop Backpack**

Size: 30cm x 22cm x 45cm (L x W x H)

Material: 600D Polyester

Features: 1 x Large Zippered Compartment. 7 x Zippered Compartments 1 x Side Mesh Pocket. 1 x Padded Carry Handle. 1 x Laptop Compartment

PP Base with reflector strap