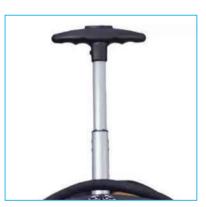

## Aluminium Telescopic Trolley Backpack with Roller Ball Wheels

Size: 30 x 40 x 17 cm Material: 600D

Features: Telescopic Aluminium Trolley System, 2 x Zippered Compartment 2 x Mesh pockets, Padded Shoulder Straps

Aluminium Telescopic Handle

Padded adjustable tuck-away shoulder straps

Safety Lime Buckles

Heavy duty double Spinner Roller Wheels