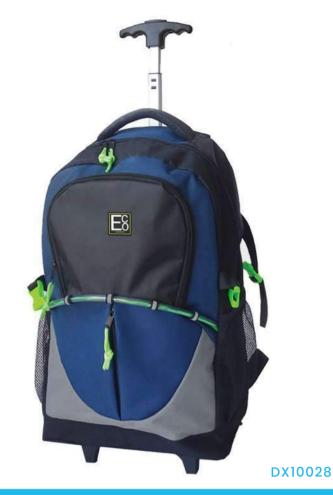

## Aluminium Telescopic Trolley Backpack with Roller Ball Wheels

Size: 30 x 40 x 17 cm Material: 600D

Features: Telescopic Aluminium Trolley System, 2 x Zippered Compartment 2 x Mesh pockets, Padded Shoulder Straps

Aluminium Telescopic Handle

Padded adjustable tuck-away shoulder straps

Safety Lime Buckles

Heavy duty double Spinner Roller Wheels