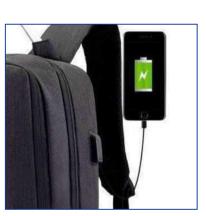

## Tech Laptop Backpack with USB Charging Port

Size: 29 x 10 x 41cm (L x W x H)

Material: Polyester

Features: Lightweight and durable. Internal laptop compartment USB charging port (power bank not included). Double padded adjustable shoulder straps. Multiple zippered

compartments.