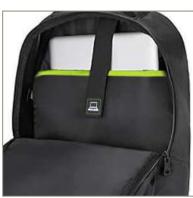

## **Tech Laptop Backpack**

Size: 30cm x 22cm x 45cm (L x W x H)

Material: 600D Polyester

Features: 1 x Large Zippered Compartment. 7 x Zippered Compartments 1 x Side Mesh Pocket. 1 x Padded Carry Handle. 1 x Laptop Compartment

PP Base with reflector strap