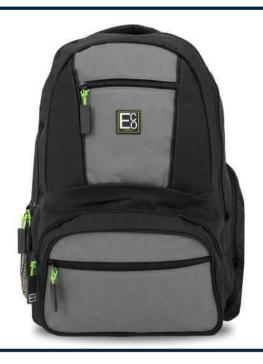

## **Tech Laptop Backpack**

Size: 30cm x 22cm x 45cm (L x W x H)

Material: 600D Polyester

Features: 1 x Large Zippered Compartment. 7 x Zippered Compartments 1 x Side Mesh Pocket. 1 x Padded Carry Handle. 1 x Laptop Compartment

PP Base with reflector strap