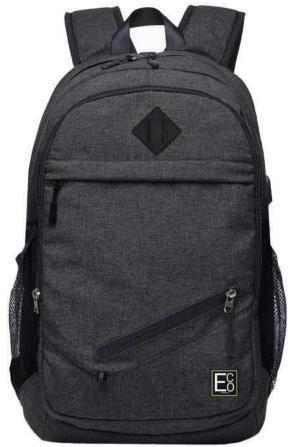

## Tech Laptop Backpack with USB Charging Port

Size: 29 x 10 x 41cm (L x W x H)

Material: Polyester

Features: Lightweight and durable. Internal laptop compartment USB charging port (power bank not included). Double padded adjustable shoulder straps. Multiple zippered

compartments.