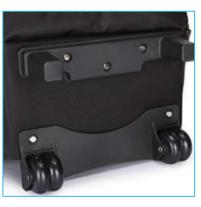

## Aluminium Telescopic Trolley Backpack with Roller Ball Wheels

Size: 30 x 40 x 17 cm Material: 600D

Features: Telescopic Aluminium Trolley System, 2 x Zippered Compartment 2 x Mesh pockets, Padded Shoulder Straps

Aluminium Telescopic Handle

Padded adjustable tuck-away shoulder straps

Safety Lime Buckles

Heavy duty double Spinner Roller Wheels