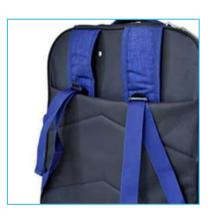

## Trolley Backpack with Build in Cooler Bag and USB Charger Port

Size: 33cm x 45cm x 20cm (L x W x H)
Material: 600D Durable Polyester, insulated cooler compartment
Features: Large Compartment, 4 x 360 Spinner Wheels. USB Charging Port
Insulated Cooler Compartment, Hidden Handle Trolley System, Padded Backstraps

**USB** charging port

Padded adjustable tuck-away shoulder straps

Large interior compartment

Built-in Insulated Cooler Compartment

Comes Black and Blue

17601