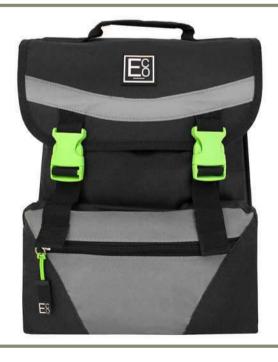

# Division Backpacks

**Internal Laptop compartment** 

Reflecive Safety Strip

Safety Lime Buckles

Adjustable Shoulder Straps

Comes Black and Navy Blue

9773

### **Back To School Bag with** 3 Compartments

Size: 30 x 22 x 45cm (L x W x h) Fabric: 600D. Weight: 0.608g Features: 1 x Carry Handle, 1 x Front Zippered Compartment 3 x Separate Large Division Compartments. Reflective Safety Strip, Adjustable Straps, Safety Lime Buckles

Comes Black and Navy Blue

9775