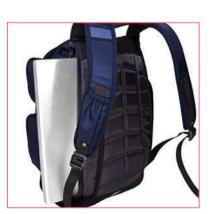

## Sustainable Backpack

Size: 30 x 16 x 45cm Materials: Sustainable Polyester Features: Internal Laptop Compartment, Multiple Zippered Compartments, Durable and Sustainable, Reinforced Carry Handle, Padded Adjustable Shoulder Straps, Water-resistent