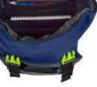

# Division Backpacks

**Internal Laptop compartment** 

Reflecive Safety Strip

Safety Lime Buckles

Adjustable Shoulder Straps

Comes Black and Navy Blue

9773