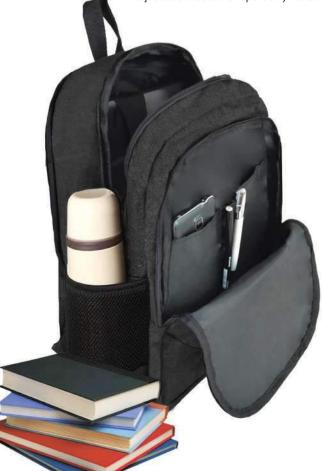

## **Tech Laptop Backpack**

Size: 30cm x 22cm x 45cm (L x W x H)

Material: 600D Polyester

Features: 1 x Large Zippered Compartment. 7 x Zippered Compartments 1 x Side Mesh Pocket. 1 x Padded Carry Handle. 1 x Laptop Compartment

PP Base with reflector strap