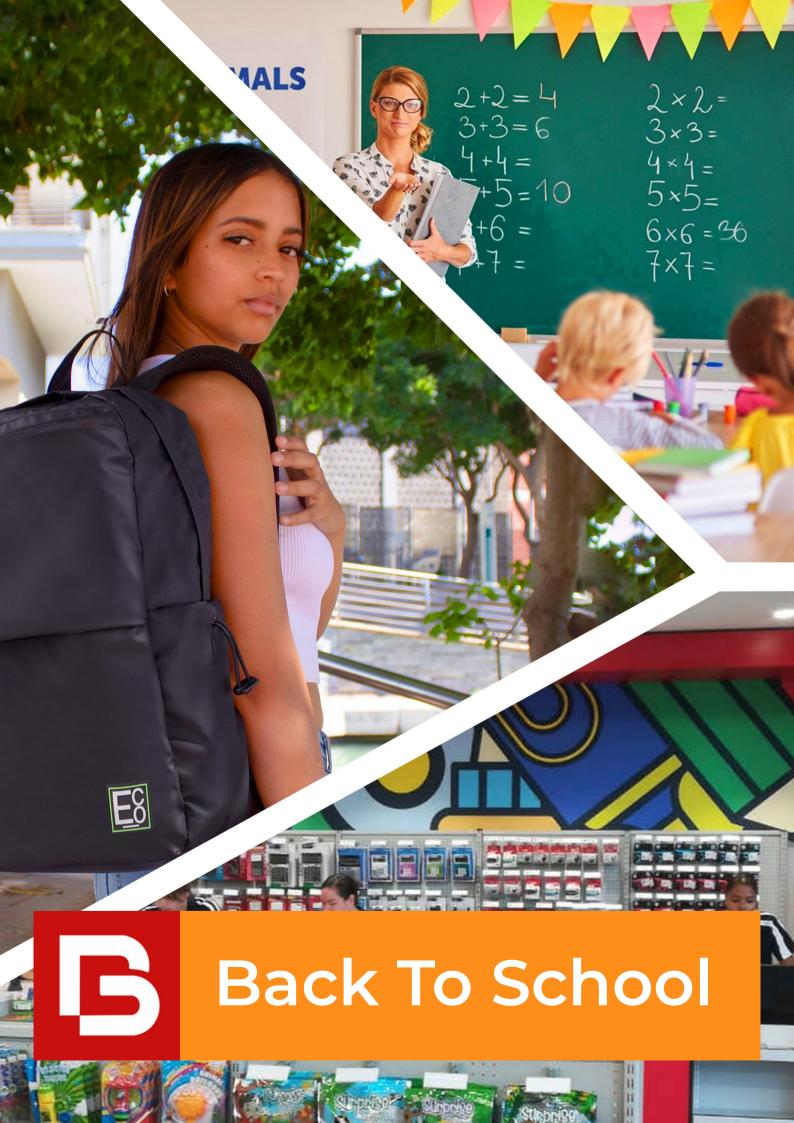

## Sustainable Backpack

Size: 30 x 16 x 45cm Materials: Sustainable Polyester Features: Internal Laptop Compartment, Multiple Zippered Compartments, Durable and Sustainable, Reinforced Carry Handle, Padded Adjustable Shoulder Straps, Water-resistent



Comfortable foam backing



Backpack luggage strap for easy transportation





Internal Laptop compartment



Earphone port

# Division Backpacks



**Internal Laptop compartment** 



Reflecive Safety Strip





Safety Lime Buckles



Adjustable Shoulder Straps





Comes Black and Navy Blue



9773

### **Back To School Bag with** 3 Compartments

Size: 30 x 22 x 45cm (L x W x h) Fabric: 600D. Weight: 0.608g Features: 1 x Carry Handle, 1 x Front Zippered Compartment 3 x Separate Large Division Compartments. Reflective Safety Strip,