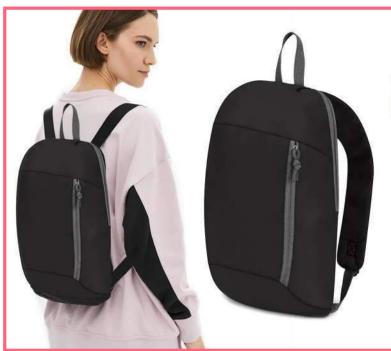

## **Entry Level Student Backpack**

Size: 24 x 16 x 40cm (L x W x H) Material: 600D and 210D Colours: Navy and Black

Features: Lightweight, Durable, Front zipper with main zippered compartment, Carry handle with adjustable shoulder straps

Comes Black and Navy Blue

Earphone port

3424