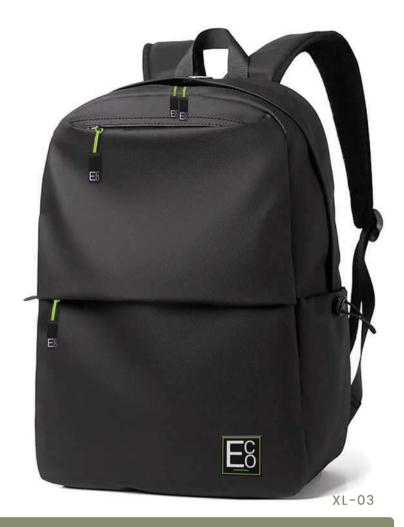

## Sustainable Backpack

Size: 30 x 16 x 45cm Materials: Sustainable Polyester Features: Internal Laptop Compartment, Multiple Zippered Compartments, Durable and Sustainable, Reinforced Carry Handle, Padded Adjustable Shoulder Straps, Water-resistent