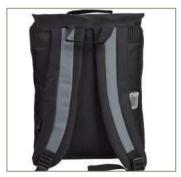

# Division Backpacks

**Internal Laptop compartment** 

Reflecive Safety Strip

Safety Lime Buckles

Adjustable Shoulder Straps

Comes Black and Navy Blue

9773