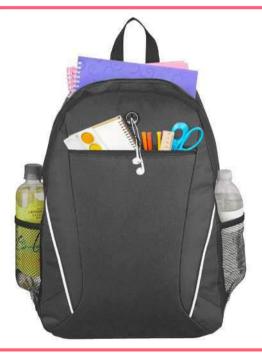

#### **Explorer Backpack with** 2 Compartments

Size: 30,5 x 14 x 45cm (L x W x H) Material: 600D

Features: Lightweight and durable. Built-in slot for earphones Two side mesh pockets for bottles.

4140

## Student Backpack

Size: 29 x 14 x 40cm (L x W x H) Material: 600D

Features: Lightweight and durable. One side mesh pocket for a bottle. Webbing carry handle for hanging. Double adjustable shoulder straps.