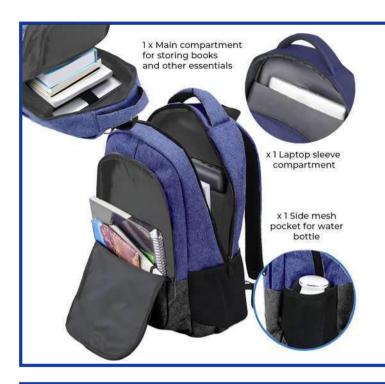

## **Tech Laptop Backpack**

Size: 30cm x 22cm x 45cm (L x W x H)

Material: 600D Polyester

Features: 1 x Large Zippered Compartment. 7 x Zippered Compartments 1 x Side Mesh Pocket. 1 x Padded Carry Handle. 1 x Laptop Compartment