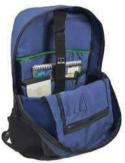

#### **Laptop Student Backpack**

Size:  $30cm \times 22cm \times 45cm (L \times W \times H)$ 

Material: Polyester 600D

Features: 1 x top front zipper compartment

- 1 x bottom front zipper compartment, 1 x main zipper compartment
- 1 x Water bottle pouch, 2 x adjustable straps
- 1 x laptop/tablet pouch, 2 x accessory and stationery pouches