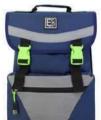

# Division Backpacks

**Internal Laptop compartment** 

Reflecive Safety Strip

Safety Lime Buckles

Adjustable Shoulder Straps

Comes Black and Navy Blue

9773