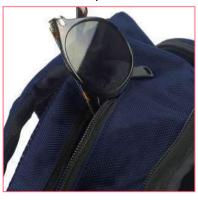

## Large Travel Backpack - 7 Compartments

Size: 31 x 13,5 x 49,5cm (L x W x H)
Material: 1680D & PU
Features: Reinforced carry handle, Padded adjustable shoulder straps,
Multiple zippered compartments, Side-entry laptop compartment allows for
easy access to a 15inch laptop/tablet, Front organiser pocket with key holder

Side laptop compartment

Durable PU base

Stationary organiser with key holder

Sunglasses zippered pocket