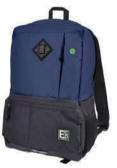

# Division Backpacks

**Internal Laptop compartment** 

Reflecive Safety Strip

Safety Lime Buckles

Adjustable Shoulder Straps

Comes Black and Navy Blue

9773