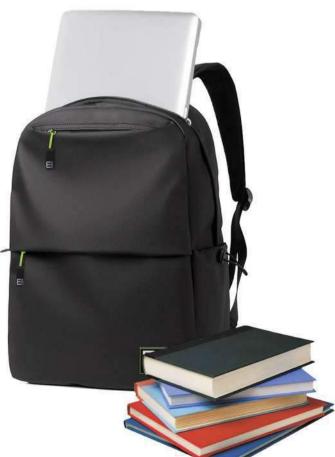

## **Tech Laptop Backpack**

Size: 30cm x 22cm x 45cm (L x W x H)

Material: 600D Polyester

Features: 1 x Large Zippered Compartment. 7 x Zippered Compartments 1 x Side Mesh Pocket. 1 x Padded Carry Handle. 1 x Laptop Compartment

PP Base with reflector strap