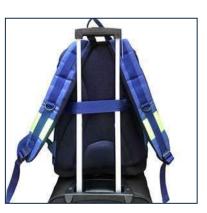

# Division Backpacks

**Internal Laptop compartment** 

Reflecive Safety Strip

Safety Lime Buckles

Adjustable Shoulder Straps

Comes Black and Navy Blue

9773