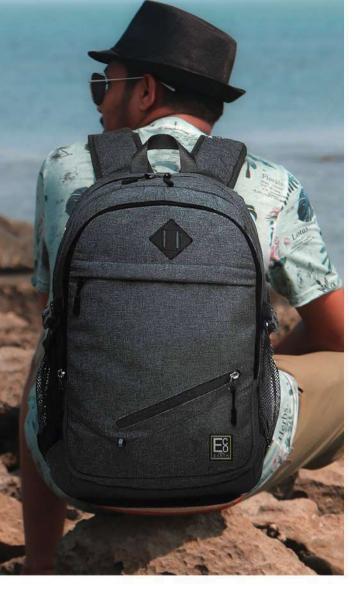

## Tech Laptop Backpack with USB Charging Port

Size: 29 x 10 x 41cm (L x W x H)

Material: Polyester

Features: Lightweight and durable. Internal laptop compartment USB charging port (power bank not included). Double padded adjustable shoulder straps. Multiple zippered

compartments.