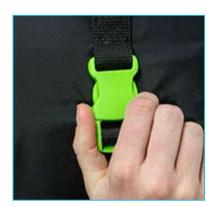

# Division Backpacks

**Internal Laptop compartment** 

Reflecive Safety Strip

Safety Lime Buckles

Adjustable Shoulder Straps

Comes Black and Navy Blue

9773