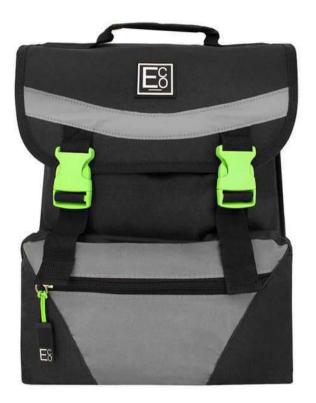

# Division Backpacks

**Internal Laptop compartment** 

Reflecive Safety Strip

Safety Lime Buckles

Adjustable Shoulder Straps

Comes Black and Navy Blue

9773

### **Back To School Bag with** 3 Compartments

Size: 30 x 22 x 45cm (L x W x h) Fabric: 600D. Weight: 0.608g Features: 1 x Carry Handle, 1 x Front Zippered Compartment 3 x Separate Large Division Compartments. Reflective Safety Strip, Adjustable Straps, Safety Lime Buckles

Comes Black and Navy Blue

9775