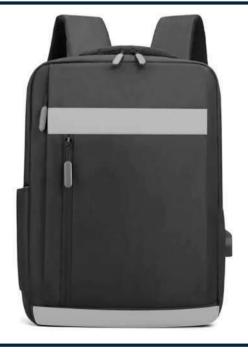

## Tech Laptop Backpack with USB Charging Port

Size: 29 x 10 x 41cm (L x W x H)

Material: Polyester

Features: Lightweight and durable. Internal laptop compartment USB charging port (power bank not included). Double padded adjustable shoulder straps. Multiple zippered

compartments.