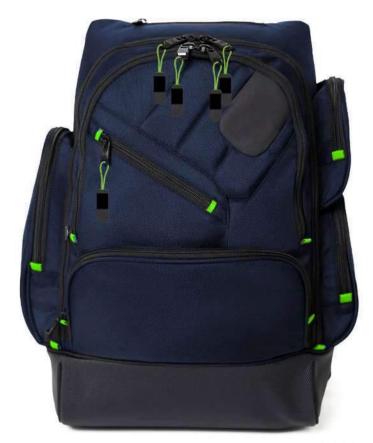

## Sustainable Backpack

Size: 30 x 16 x 45cm Materials: Sustainable Polyester Features: Internal Laptop Compartment, Multiple Zippered Compartments, Durable and Sustainable, Reinforced Carry Handle, Padded Adjustable Shoulder Straps, Water-resistent