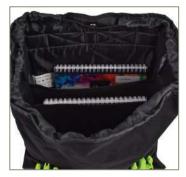

# Division Backpacks

**Internal Laptop compartment** 

Reflecive Safety Strip

Safety Lime Buckles

Adjustable Shoulder Straps

Comes Black and Navy Blue

9773

### **Back To School Bag with** 3 Compartments

Size: 30 x 22 x 45cm (L x W x h) Fabric: 600D. Weight: 0.608g Features: 1 x Carry Handle, 1 x Front Zippered Compartment 3 x Separate Large Division Compartments. Reflective Safety Strip, Adjustable Straps, Safety Lime Buckles