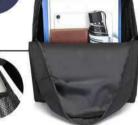

#### **Laptop Student Backpack**

Size:  $30cm \times 22cm \times 45cm (L \times W \times H)$ 

Material: Polyester 600D

Features: 1 x top front zipper compartment

- 1 x bottom front zipper compartment, 1 x main zipper compartment
- 1 x Water bottle pouch, 2 x adjustable straps
- 1 x laptop/tablet pouch, 2 x accessory and stationery pouches