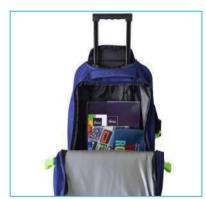

## Trolley Backpack with Build in Cooler Bag and USB Charger Port

Size: 33cm x 45cm x 20cm (L x W x H)
Material: 600D Durable Polyester, insulated cooler compartment
Features: Large Compartment, 4 x 360 Spinner Wheels. USB Charging Port
Insulated Cooler Compartment, Hidden Handle Trolley System, Padded Backstraps

**USB** charging port

Padded adjustable tuck-away shoulder straps

Large interior compartment

Built-in Insulated Cooler Compartment

Comes Black and Blue

17601