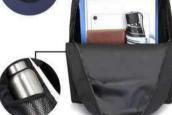

#### **Laptop Student Backpack**

Size:  $30cm \times 22cm \times 45cm (L \times W \times H)$ 

Material: Polyester 600D

Features: 1 x top front zipper compartment

- 1 x bottom front zipper compartment, 1 x main zipper compartment
- 1 x Water bottle pouch, 2 x adjustable straps
- 1 x laptop/tablet pouch, 2 x accessory and stationery pouches