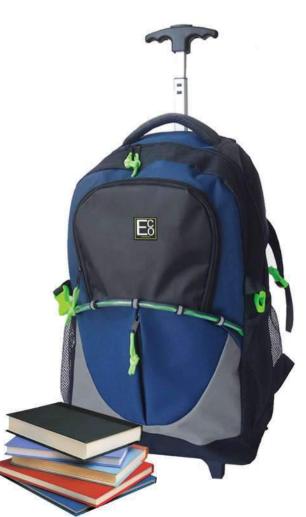

## Aluminium Telescopic Trolley Backpack with Roller Ball Wheels

Size: 30 x 40 x 17 cm Material: 600D

Features: Telescopic Aluminium Trolley System, 2 x Zippered Compartment 2 x Mesh pockets, Padded Shoulder Straps

Aluminium Telescopic Handle

Padded adjustable tuck-away shoulder straps

Safety Lime Buckles

Heavy duty double Spinner Roller Wheels