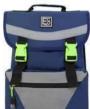

# Division Backpacks

**Internal Laptop compartment** 

Reflecive Safety Strip

Safety Lime Buckles

Adjustable Shoulder Straps

Comes Black and Navy Blue

9773