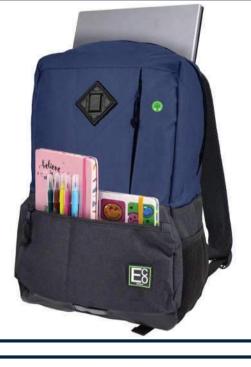

## Sustainable Backpack

Size: 30 x 16 x 45cm Materials: Sustainable Polyester Features: Internal Laptop Compartment, Multiple Zippered Compartments, Durable and Sustainable, Reinforced Carry Handle, Padded Adjustable Shoulder Straps, Water-resistent

Comfortable foam backing

Backpack luggage strap for easy transportation

Internal Laptop compartment

Earphone port