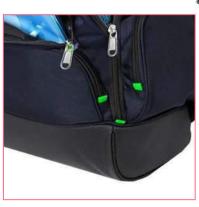

## Sustainable Backpack

Size: 30 x 16 x 45cm Materials: Sustainable Polyester Features: Internal Laptop Compartment, Multiple Zippered Compartments, Durable and Sustainable, Reinforced Carry Handle, Padded Adjustable Shoulder Straps, Water-resistent