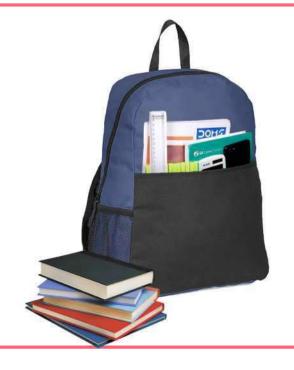

## **Entry Level Student Backpack**

Size: 24 x 16 x 40cm (L x W x H) Material: 600D and 210D Colours: Navy and Black

Features: Lightweight, Durable, Front zipper with main zippered compartment, Carry handle with adjustable shoulder straps

Comes Black and Navy Blue

Earphone port

3424