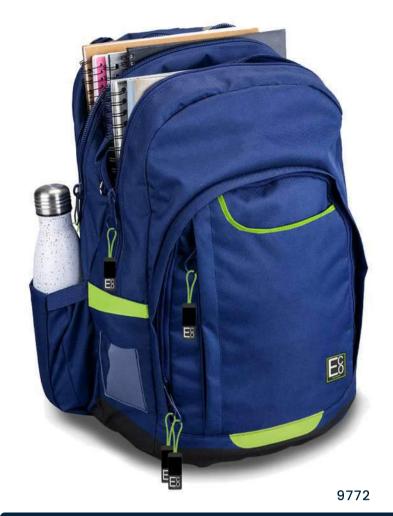

# Division Backpacks

**Internal Laptop compartment** 

Reflecive Safety Strip

Safety Lime Buckles

Adjustable Shoulder Straps

Comes Black and Navy Blue

9773