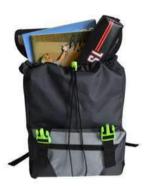

# Division Backpacks

**Internal Laptop compartment** 

Reflecive Safety Strip

Safety Lime Buckles

Adjustable Shoulder Straps

Comes Black and Navy Blue

9773