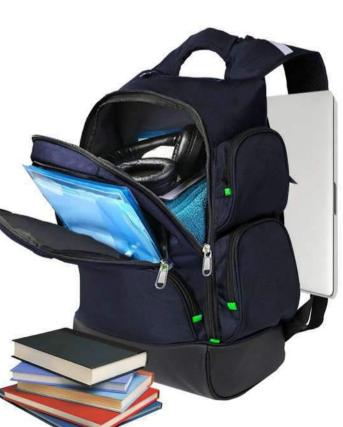

## Sustainable Backpack

Size: 30 x 16 x 45cm Materials: Sustainable Polyester Features: Internal Laptop Compartment, Multiple Zippered Compartments, Durable and Sustainable, Reinforced Carry Handle, Padded Adjustable Shoulder Straps, Water-resistent