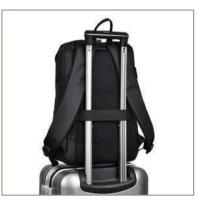

## Aluminium Telescopic Trolley Backpack with Roller Ball Wheels

Size: 30 x 40 x 17 cm Material: 600D

Features: Telescopic Aluminium Trolley System, 2 x Zippered Compartment 2 x Mesh pockets, Padded Shoulder Straps

Aluminium Telescopic Handle

Padded adjustable tuck-away shoulder straps

Safety Lime Buckles

Heavy duty double Spinner Roller Wheels