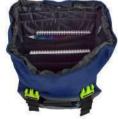

# Division Backpacks

**Internal Laptop compartment** 

Reflecive Safety Strip

Safety Lime Buckles

Adjustable Shoulder Straps

Comes Black and Navy Blue

9773