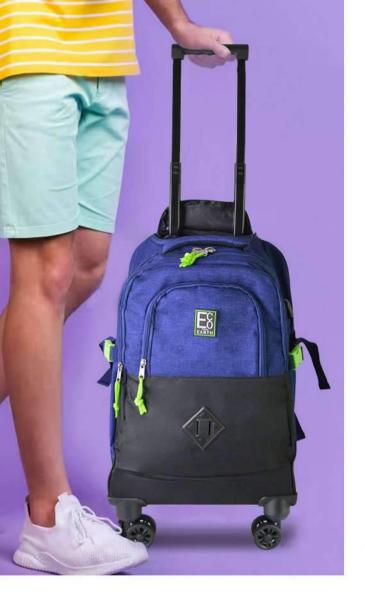

## Aluminium Telescopic Trolley Backpack with Roller Ball Wheels

Size: 30 x 40 x 17 cm Material: 600D

Features: Telescopic Aluminium Trolley System, 2 x Zippered Compartment 2 x Mesh pockets, Padded Shoulder Straps

Aluminium Telescopic Handle

Padded adjustable tuck-away shoulder straps

Safety Lime Buckles

Heavy duty double Spinner Roller Wheels