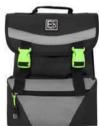

# Division Backpacks

**Internal Laptop compartment** 

Reflecive Safety Strip

Safety Lime Buckles

Adjustable Shoulder Straps

Comes Black and Navy Blue

9773