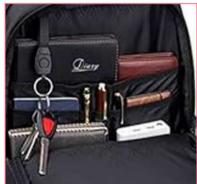

## Large Travel Backpack - 7 Compartments

Size: 31 x 13,5 x 49,5cm (L x W x H)
Material: 1680D & PU
Features: Reinforced carry handle, Padded adjustable shoulder straps,
Multiple zippered compartments, Side-entry laptop compartment allows for
easy access to a 15inch laptop/tablet, Front organiser pocket with key holder

Side laptop compartment

Durable PU base

Stationary organiser with key holder

Sunglasses zippered pocket