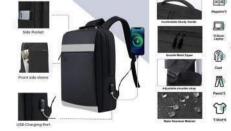

## Tech Laptop Backpack with USB Charging Port

Size: 29 x 10 x 41cm (L x W x H)

Material: Polyester

Features: Lightweight and durable. Internal laptop compartment USB charging port (power bank not included). Double padded adjustable shoulder straps. Multiple zippered

compartments.