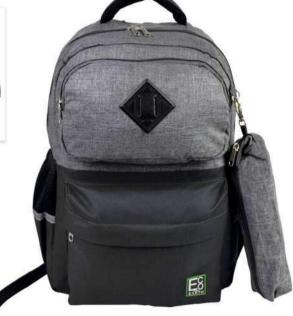

## Student Backpack with Clip-on Pencil Case

Size: 21 x 37 x 50cm (LxWxH)
Material: Snowflake 600D
Features: 2 x Elastic Bottle Compartments
1 x Laptop Compartment, 2 x Adjustable straps,
1 x Clip-on Pencil Case: 31 x 6 x 9.5cm (LxWxH).