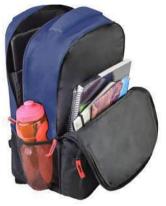

## **Tech Laptop Backpack**

Size: 30cm x 22cm x 45cm (L x W x H)

Material: 600D Polyester

Features: 1 x Large Zippered Compartment. 7 x Zippered Compartments 1 x Side Mesh Pocket. 1 x Padded Carry Handle. 1 x Laptop Compartment