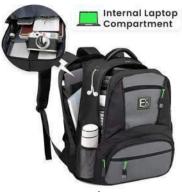

## **Tech Laptop Backpack**

Size: 30cm x 22cm x 45cm (L x W x H)

Material: 600D Polyester

Features: 1 x Large Zippered Compartment. 7 x Zippered Compartments 1 x Side Mesh Pocket. 1 x Padded Carry Handle. 1 x Laptop Compartment

PP Base with reflector strap