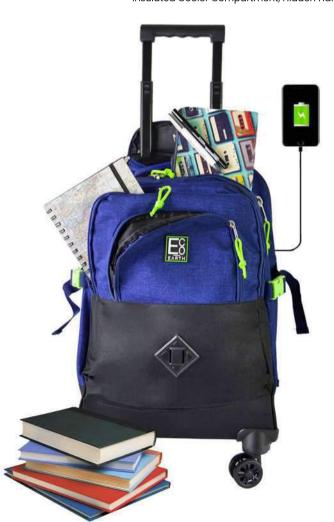

## Trolley Backpack with Build in Cooler Bag and USB Charger Port

Size: 33cm x 45cm x 20cm (L x W x H)
Material: 600D Durable Polyester, insulated cooler compartment
Features: Large Compartment, 4 x 360 Spinner Wheels. USB Charging Port
Insulated Cooler Compartment, Hidden Handle Trolley System, Padded Backstraps

**USB** charging port

Padded adjustable tuck-away shoulder straps

Large interior compartment

Built-in Insulated Cooler Compartment

Comes Black and Blue

17601