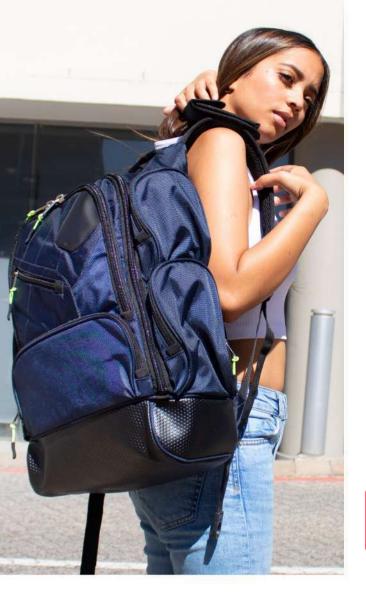

## Large Travel Backpack - 7 Compartments

Size: 31 x 13,5 x 49,5cm (L x W x H)
Material: 1680D & PU
Features: Reinforced carry handle, Padded adjustable shoulder straps,
Multiple zippered compartments, Side-entry laptop compartment allows for
easy access to a 15inch laptop/tablet, Front organiser pocket with key holder

Side laptop compartment

Durable PU base

Stationary organiser with key holder

Sunglasses zippered pocket