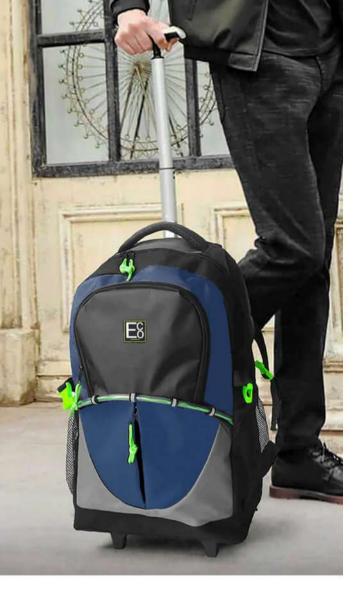

## Aluminium Telescopic Trolley Backpack with Roller Ball Wheels

Size: 30 x 40 x 17 cm Material: 600D

Features: Telescopic Aluminium Trolley System, 2 x Zippered Compartment 2 x Mesh pockets, Padded Shoulder Straps

Aluminium Telescopic Handle

Padded adjustable tuck-away shoulder straps

Safety Lime Buckles

Heavy duty double Spinner Roller Wheels